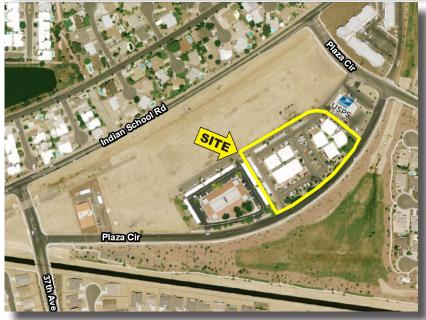

### **Property Highlights**

- Located in the heart of the rapidly growing "Tri-City" area
- Just minutes from I-10
- 1/4-mile from Estrella Mountain Community College
- Executive housing in Litchfield Park and Palm Valley
- Less than one mile to the Wigwam Resort
- Numerous restaurants, shopping and other retail nearby
- 24-hour security
- Professionally managed