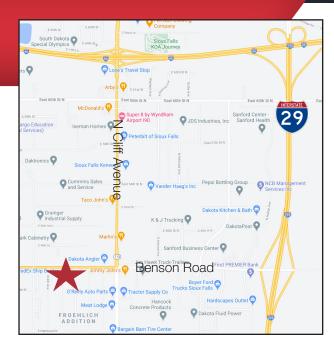

#### Location

- Located west of Cliff Avenue on Benson Road
- Area neighbors include: Dakota Angler, Mac's, King's Mart, Casey's General Store, Dakota Riggers
- Traffic counts: 12,300 vpd on Benson Road