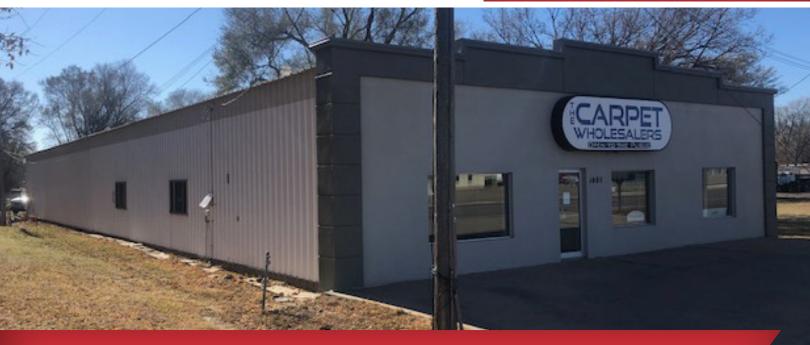

### **Property Features**

- Building size: 7,500 sq. ft.
  - Warehouse, shop, and office
- 10'overhead door
- · Landlord will consider updating or lease as is
- See broker for possible Tl's
- Available now
- Great high traffic location

#### Location

- Located west of Cliff Avenue on Benson Road
- Area neighbors include: Dakota Angler, Mac's, King's Mart, Casey's General Store, Dakota Riggers
- Traffic counts: 12,300 vpd on Benson Road