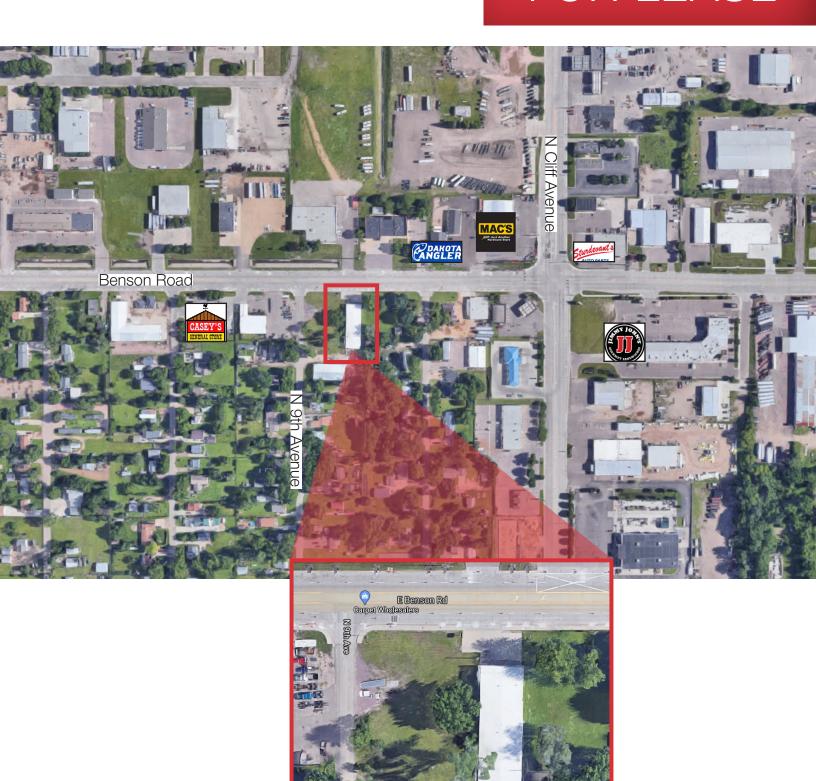

#### Location

- Located west of Cliff Avenue on Benson Road
- Area neighbors include: Dakota Angler, Mac's, King's Mart, Casey's General Store, Dakota Riggers
- Traffic counts: 12,300 vpd on Benson Road