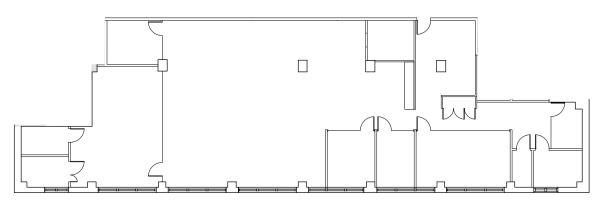

#### **PARTIAL THIRD FLOOR** SUITE 302 - 6,061 RSF

**PARTIAL FOURTH FLOOR** SUITE 400 - 4,614 RSF