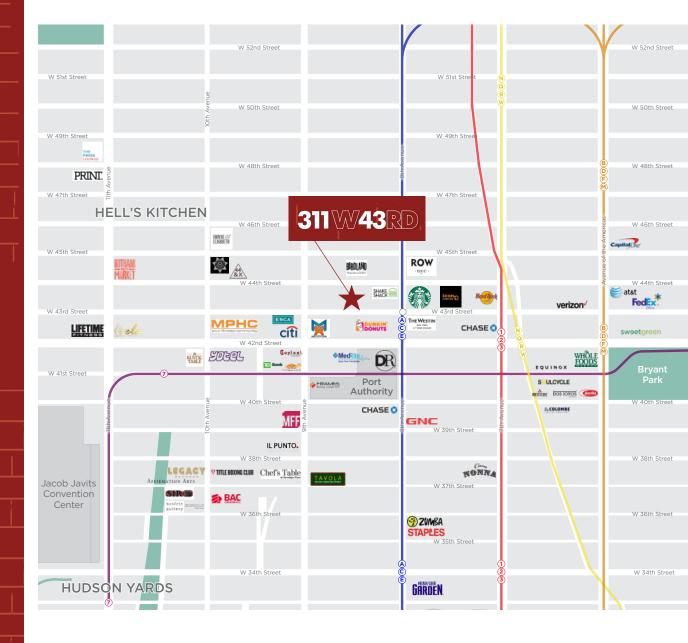

#### BUILDING FEATURES

- Midtown South feel in Midtown
- Exposed brick

- Great natural light, oversized windows
- 13' slab to slab ceiling heights
- Close proximity to 1, 2, 3, 7, N, Q, R, S, A, C, E, Port Authority Bus Terminal and Hudson Yards