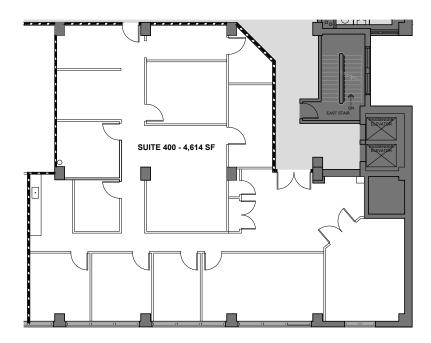

#### **PARTIAL THIRD FLOOR** SUITE 302 - 6,061 RSF

**PARTIAL FOURTH FLOOR** SUITE 400 - 4,614 RSF