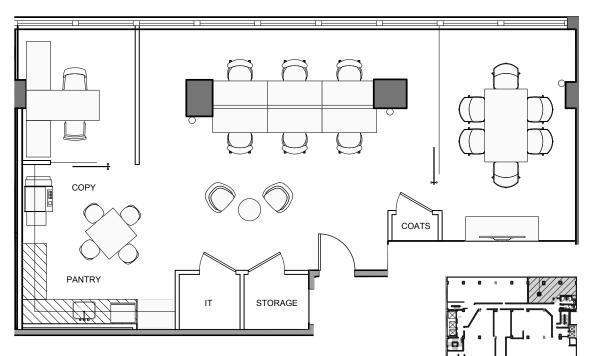

#### **PARTIAL THIRD FLOOR** SUITE 302 - 6,061 RSF

**PARTIAL FOURTH FLOOR** SUITE 400 - 4,614 RSF