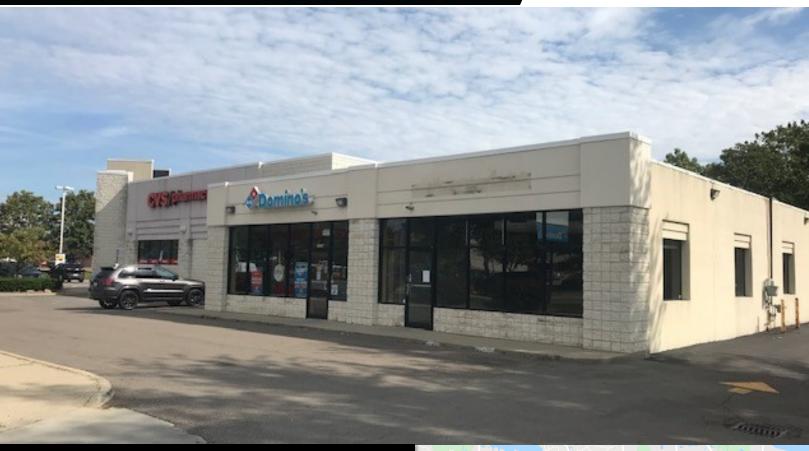

## **FOR LEASE**

CVS COMMERCE CENTER 3053-3063 UNION LAKE ROAD COMMERCE TOWNSHIP, MI 48382

## PROPERTY FEATURES:

- 2,000 SF available in CVS anchored shopping center
- Join CVS and brand new Domino's Pizza!
- Direct frontage on Union Lake Road Just south of Commerce Road
- ±31,500 VPD on Union Lake Road
- · Building and pylon signage on Union Lake Road
- Lease Rate: \$16 PSF NNN