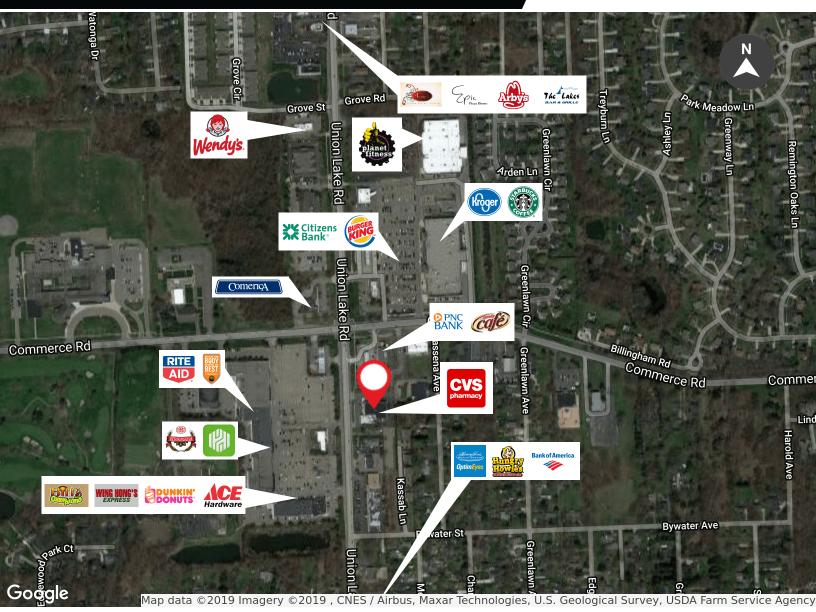

Commerce Charter Twp

Map data ©2019

FOR MORE INFORMATION PLEASE CONTACT:

**MARK ABBO** 

mark.abbo@freg.com

**ALAN STERN** 

alan.stern@freg.com

248.324.2000

## **FOR LEASE**

CVS COMMERCE CENTER 3053-3063 UNION LAKE ROAD COMMERCE TOWNSHIP, MI 48382

| TRAFFIC COUNTS                |              | DEMOGRAPHICS      |           |           |          |
|-------------------------------|--------------|-------------------|-----------|-----------|----------|
| INTERSECTION                  | CARS PER DAY |                   | 1 MILE    | 3 MILES   | 5 MILES  |
| Union Lake Rd & Commerce Rd N | 31,572       | Total Population  | 4,510     | 48,085    | 135,759  |
| Union Lake Rd & Commerce Rd S | 35,465       | Average HH Income | \$112,251 | \$102,988 | \$95,790 |
| Commerce Rd & Greenlawn Ave W | 13.577       | Total Households  | 1,571     | 17,276    | 52,170   |