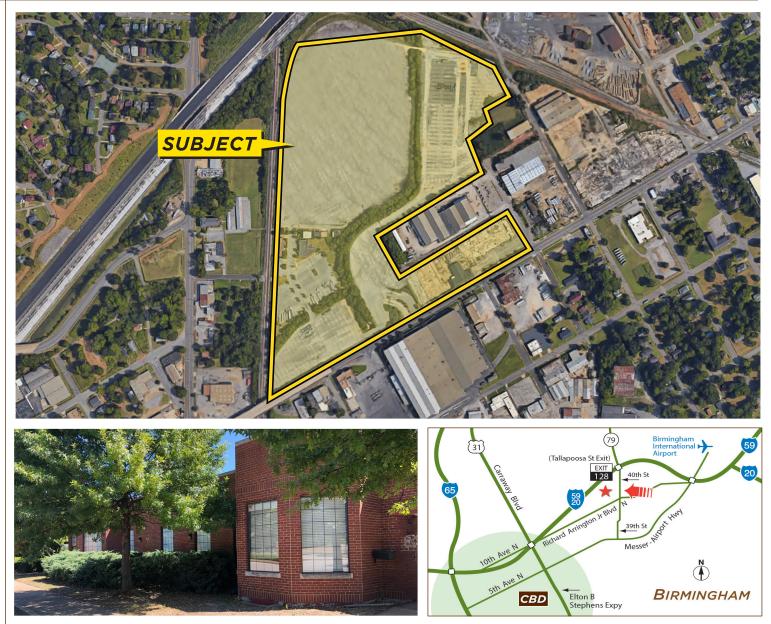

# LEASE

3600 Richard Arrington Jr. Blvd. Birmingham, AL 35234

#### TOTAL SITE SIZE

± 37 Acres 9,000 SF Office

### **PROPERTY INFORMATION**

- Can be subdivided
- Excellent access
- Rail served by both CSX and Norfolk Southern
- Zoned M-2, Heavy Industrial District
- Fully fenced and flat