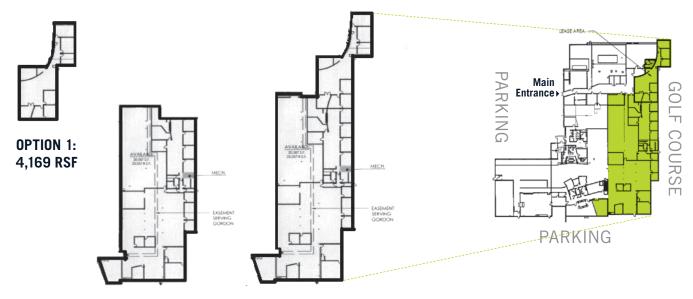

## **Watermark Office Center**

• 2,416-30,803 RSF • \$6-18/SF PLUS JAN & ELEC. • 60-120 MONTH TERM • FIBER OPTIC INTERNET • FREE & AMPLE PARKING •

**OPTION 2: 9,089 RSF** 

**OPTION 3: 23,057 RSF** 