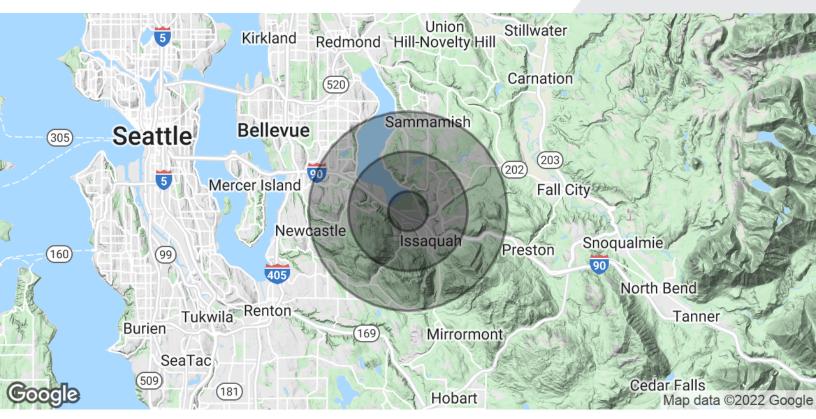

### **FOR LEASE**

| POPULATION           | 1 MILE | 3 MILES | 5 MILES |
|----------------------|--------|---------|---------|
| Total Population     | 5,772  | 42,144  | 113,704 |
| Average Age          | 39.9   | 38.6    | 37.7    |
| Average Age (Male)   | 39.3   | 38.1    | 37.2    |
| Average Age (Female) | 40.3   | 39.2    | 38.4    |
|                      |        |         |         |

| HOUSEHOLDS & INCOME | 1 MILE    | 3 MILES   | 5 MILES   |
|---------------------|-----------|-----------|-----------|
| Total Households    | 2,745     | 17,102    | 42,211    |
| # of Persons per HH | 2.1       | 2.5       | 2.7       |
| Average HH Income   | \$100,481 | \$119,798 | \$130,016 |
| Average House Value | \$404,667 | \$565,458 | \$600,972 |