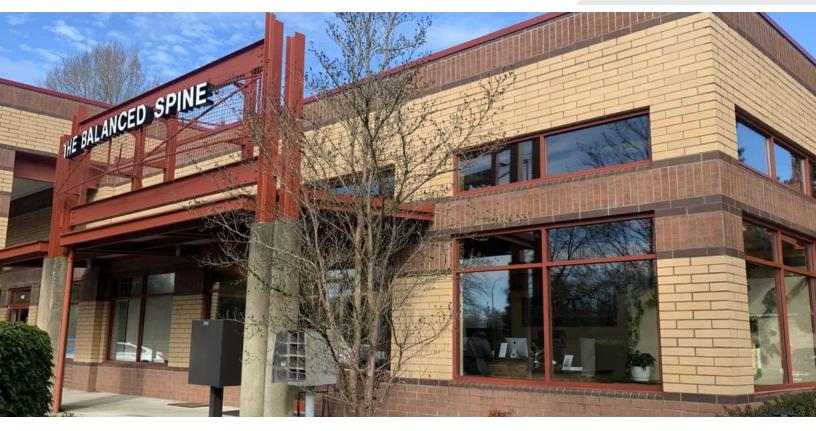

## **Pickering Corner**

1151 NW Sammamish Rd, Issaquah, WA 98027

#### **Property Highlights**

- 2,220 RSF Available
- Gateway to Pickering Place The Heart of Issaquah's Retail Core
- High Visibility End-Cap
- Retail neighbors include Costco Wholesale Store, Regal Cinemas, Lowe's, Big Lots, PetSmart, Red Robin, Office Depot, PCC Market, & Gerk's Ski & Cycle
- Close proximity to Costco Corporate Headquarters
- High Traffic Counts and Demographics
- Abundant Parking at 4.75 stalls / 1,000 RSF
- · Zoned UC (Urban Core, City of Issaquah)
- Lease rate: \$42.00 PSF, NNN
- 2022 NNN = \$10.50 PSF