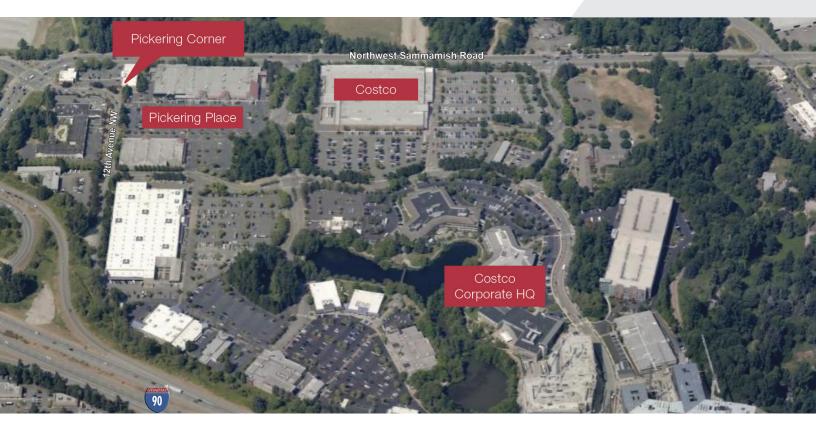

#### **Property Highlights**

- 2,220 RSF Available
- Gateway to Pickering Place The Heart of Issaquah's Retail Core
- High Visibility End-Cap
- Retail neighbors include Costco Wholesale Store, Regal Cinemas, Lowe's, Big Lots, PetSmart, Red Robin, Office Depot, PCC Market, & Gerk's Ski & Cycle
- Close proximity to Costco Corporate Headquarters
- High Traffic Counts and Demographics
- Abundant Parking at 4.75 stalls / 1,000 RSF
- · Zoned UC (Urban Core, City of Issaquah)
- Lease rate: \$42.00 PSF, NNN
- 2022 NNN = \$10.50 PSF