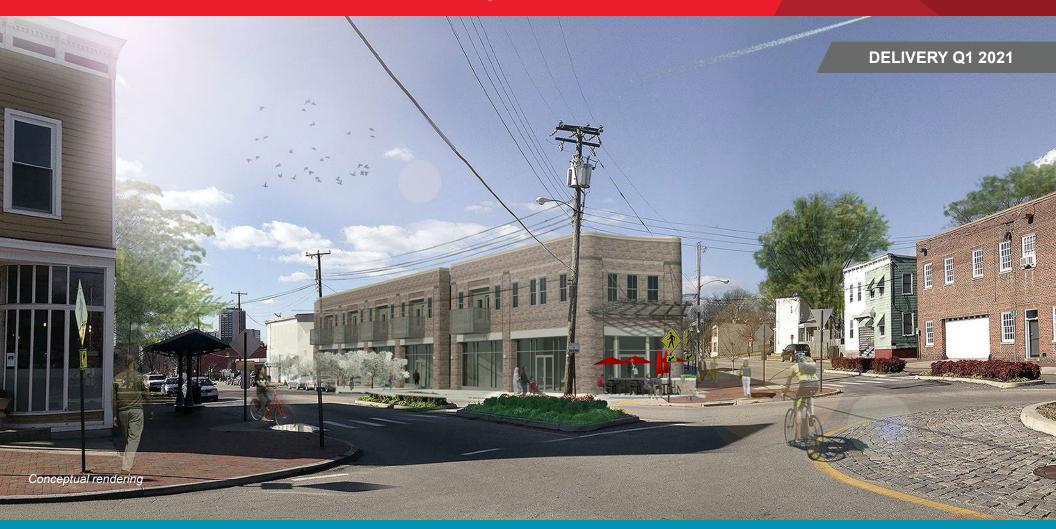

## RETAIL FOR LEASE 2416 Jefferson Avenue

Richmond, Virginia

The Most Prominent Retail Site in Church Hill

For more information, contact:

### **Property Features**

- MOST PROMINENT RETAIL SITE IN CHURCH HILL
- New mixed-use project at 25th & Jefferson Avenue
- · 25 new apartments with office & retail on the ground level
- 2,084 SF restaurant opportunity at the corner of Jefferson and M Street
- Excellent visibility with premium patio space available
- Breaking ground Q1 2020
- Preleasing available for early 2021 delivery