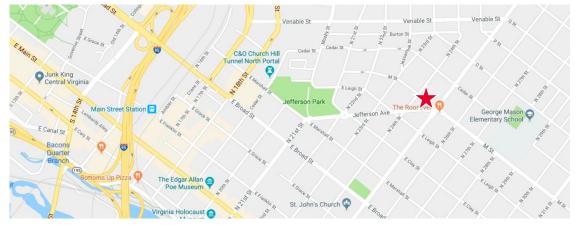

### **Property Features**

- MOST PROMINENT RETAIL SITE IN CHURCH HILL
- New mixed-use project at 25th & Jefferson Avenue
- · 25 new apartments with office & retail on the ground level
- 2,084 SF restaurant opportunity at the corner of Jefferson and M Street
- Excellent visibility with premium patio space available
- Breaking ground Q1 2020
- Preleasing available for early 2021 delivery