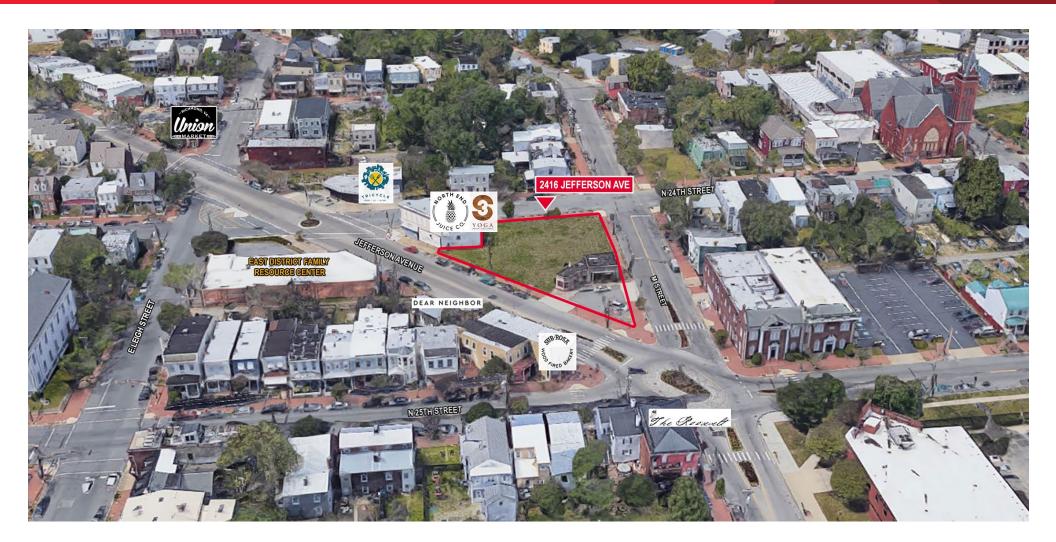

## RETAIL FOR LEASE 2416 Jefferson Avenue

Richmond, Virginia

The Most Prominent Retail Site in Church Hill

For more information, contact:

## RETAIL FOR LEASE 2416 Jefferson Avenue

Richmond, Virginia

### **Property Features**

- MOST PROMINENT RETAIL SITE IN CHURCH HILL
- New mixed-use project at 25th & Jefferson Avenue
- · 25 new apartments with office & retail on the ground level
- 2,084 SF restaurant opportunity at the corner of Jefferson and M Street
- Excellent visibility with premium patio space available
- Breaking ground Q1 2020
- Preleasing available for early 2021 delivery