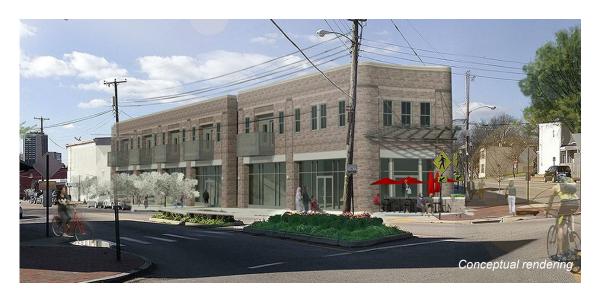

### **Property Features**

- MOST PROMINENT RETAIL SITE IN CHURCH HILL
- New mixed-use project at 25th & Jefferson Avenue
- · 25 new apartments with office & retail on the ground level
- 2,084 SF restaurant opportunity at the corner of Jefferson and M Street
- Excellent visibility with premium patio space available
- Breaking ground Q1 2020
- Preleasing available for early 2021 delivery