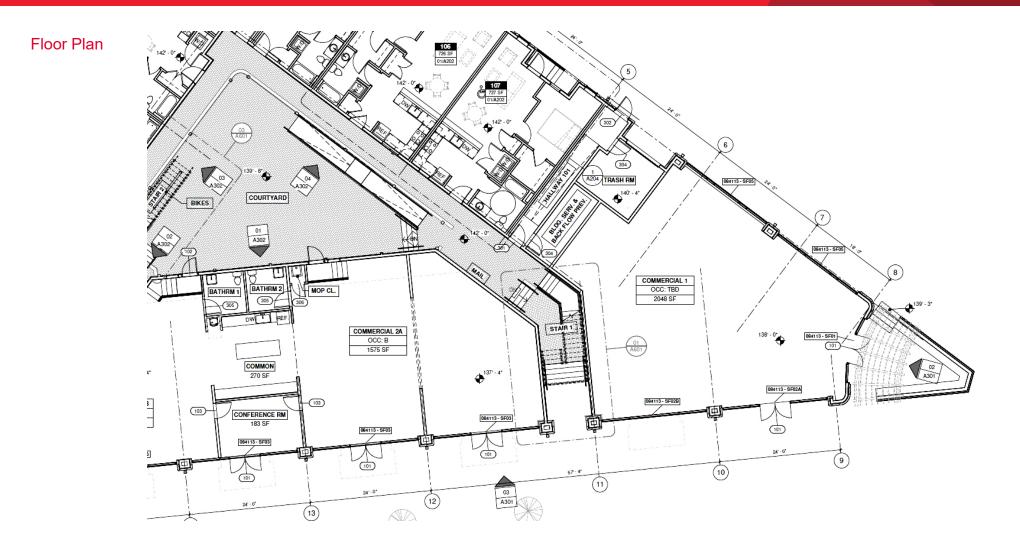

### **Property Features**

- MOST PROMINENT RETAIL SITE IN CHURCH HILL
- New mixed-use project at 25th & Jefferson Avenue
- · 25 new apartments with office & retail on the ground level
- 2,084 SF restaurant opportunity at the corner of Jefferson and M Street
- Excellent visibility with premium patio space available
- Breaking ground Q1 2020
- Preleasing available for early 2021 delivery