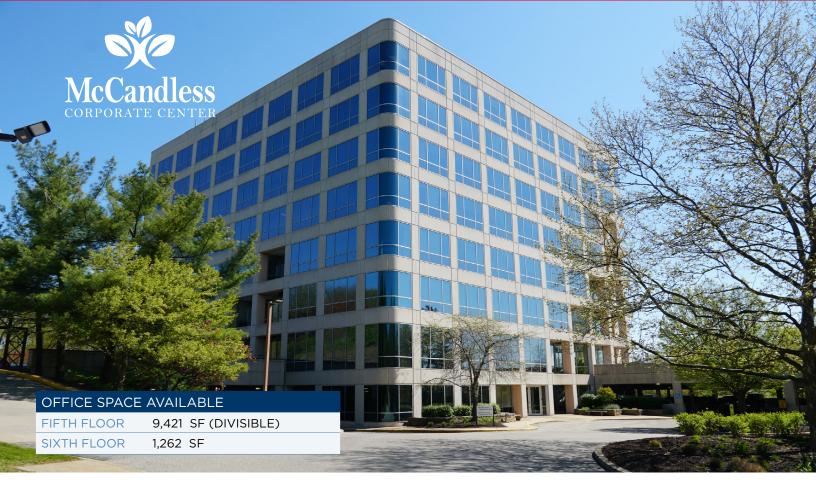

## **PROPERTY FEATURES:**

- Suites from 1,262 to 9,421 SF Available
- Garage on-site
- Fully sprinklered
- Centrally located
  15 minutes to Downtown Pittsburgh &
  15 minutes to Cranberry
- Elegant lobby seating area