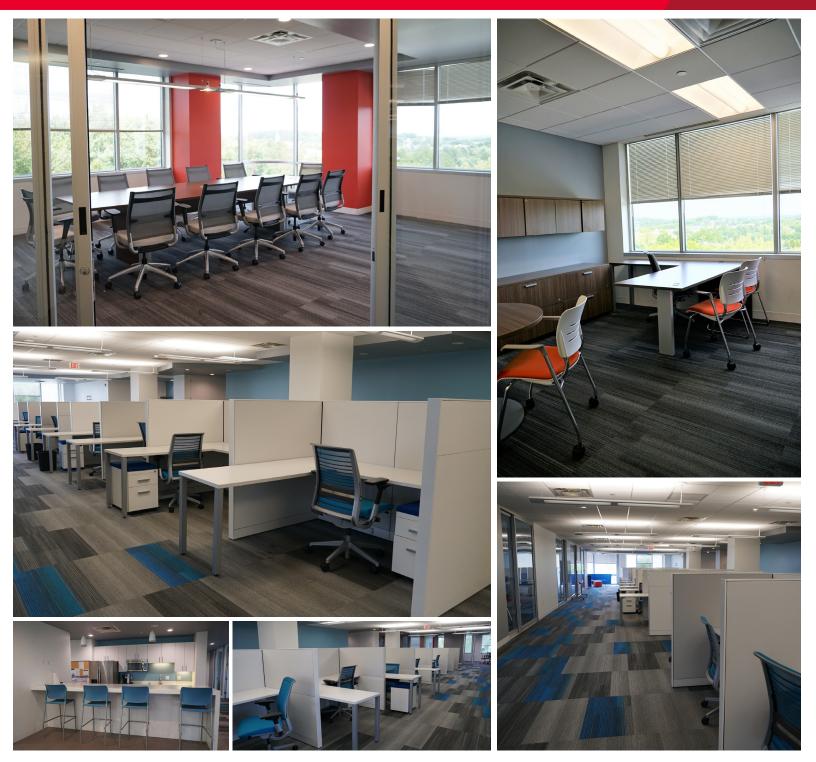

## **PROPERTY FEATURES:**

- Suites from 1,262 to 9,421 SF Available
- Garage on-site
- Fully sprinklered
- Centrally located
  15 minutes to Downtown Pittsburgh &
  15 minutes to Cranberry
- Elegant lobby seating area