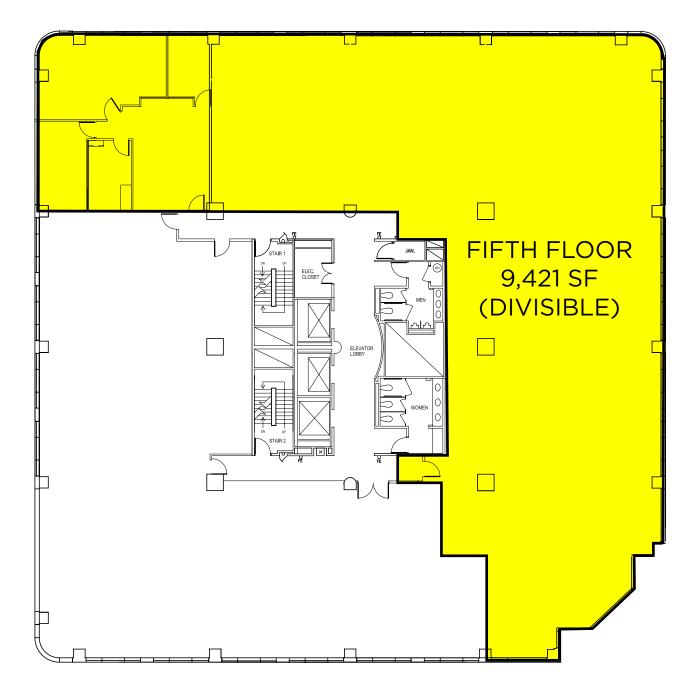

## **PROPERTY FEATURES:**

- Suites from 1,262 to 9,421 SF Available
- Garage on-site
- Fully sprinklered
- Centrally located
  15 minutes to Downtown Pittsburgh &
  15 minutes to Cranberry
- Elegant lobby seating area