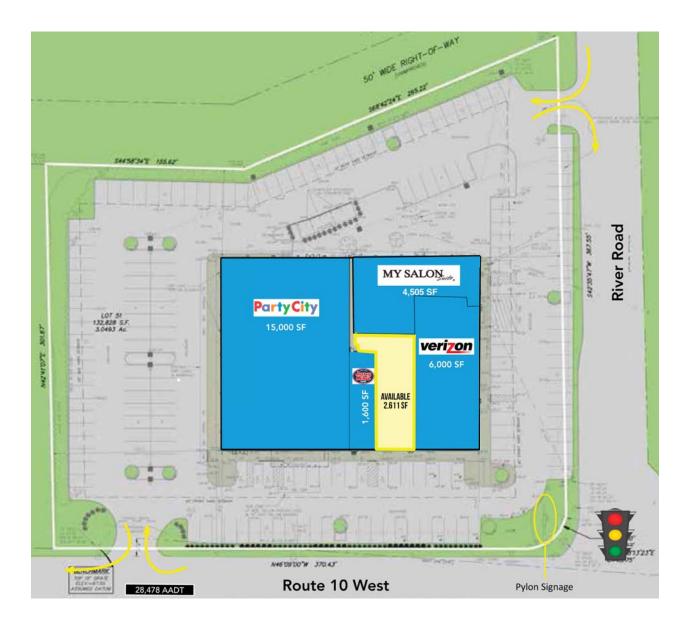

### 346 route 10 west

#### **PYLON SIGN**

For More Information: Larry Anderson | anderson@sabre.life | T 201 249 8911 x1531 Dina Santarelli | santarelli@sabre.life | T 201 249 8911 x1543

sabre.life