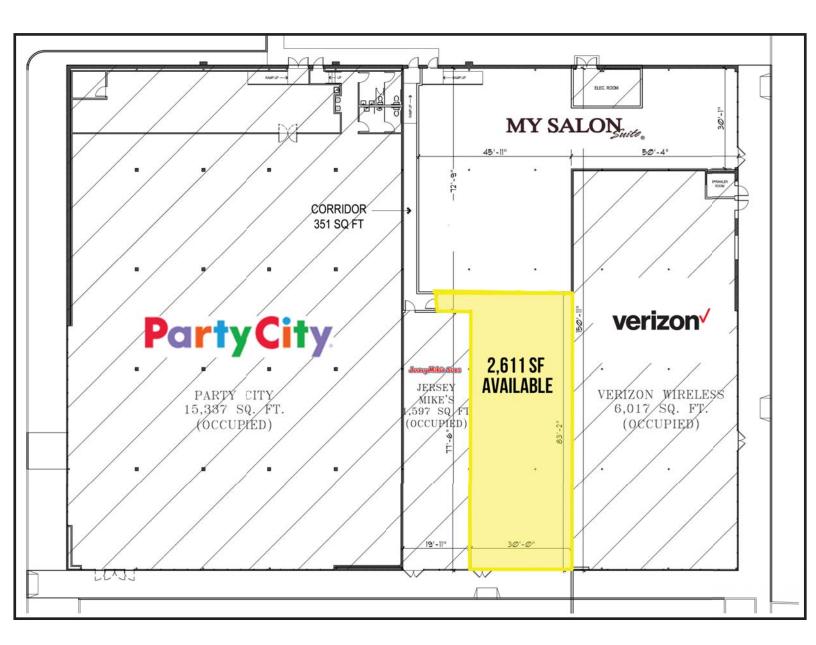

### 346 route 10 west

### **SITE PLAN**

For More Information: Larry Anderson | anderson@sabre.life | T 201 249 8911 x1531 Dina Santarelli | santarelli@sabre.life | T 201 249 8911 x1543 Sabre.life

#### **SITE PLAN**

For More Information: Larry Anderson | anderson@sabre.life | T 201 249 8911 x1531 Dina Santarelli | santarelli@sabre.life | T 201 249 8911 x1543 Sabre.life