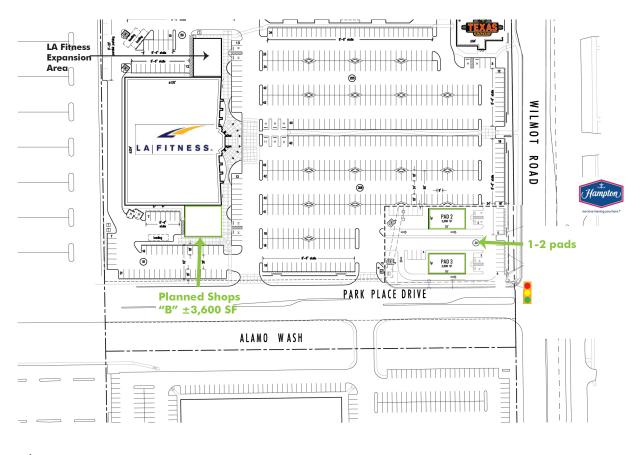

### PRIME MALL-AREA RESTAURANT PADS & SHOP SPACE

- + Join LA Fitness/Texas Roadhouse anchors
- + At signalized intersection to Park Place Mall entry
- + Great retail opportunity
  - 1-2 Restaurant Pads on Wilmot/Park Place.
  - <u>Planned New Shop Space</u> next to LA Fitness. Sizes from approximately  $\pm 1,200$  to  $\pm 3,600$ SF. Shop Rents: \$30-35/SF, NNN

Source: PAG

**Zoning:** C-1, City of Tucson

Conceptual pads and shops scheduled to change. Plan not to scale.

### SHOPS B SITE PLAN

© 2017 CBRE, Inc. All rights reserved. This information has been obtained from sources believed reliable, but has not been verified for accuracy or completeness. You should conduct a careful, independent investigation of the property and verify all information. Any reliance on this information is solely at your own risk. CBRE and the CBRE logo are service marks of CBRE, Inc. All other marks displayed on this document are the property of their respective owners. Photos herein are the property of their respective owners. Use of these images without the express written consent of the owner is prohibited.