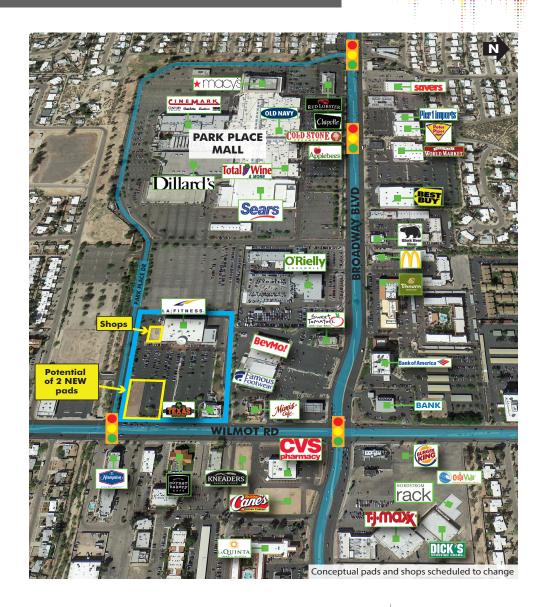

### PRIME MALL-AREA RESTAURANT PADS & SHOP SPACE

- + Join LA Fitness/Texas Roadhouse anchors
- + At signalized intersection to Park Place Mall entry
- + Great retail opportunity
  - 1-2 Restaurant Pads on Wilmot/Park Place.
  - <u>Planned New Shop Space</u> next to LA Fitness. Sizes from approximately  $\pm 1,200$  to  $\pm 3,600$ SF. Shop Rents: \$30-35/SF, NNN

Source: PAG

**Zoning:** C-1, City of Tucson

Conceptual pads and shops scheduled to change. Plan not to scale.