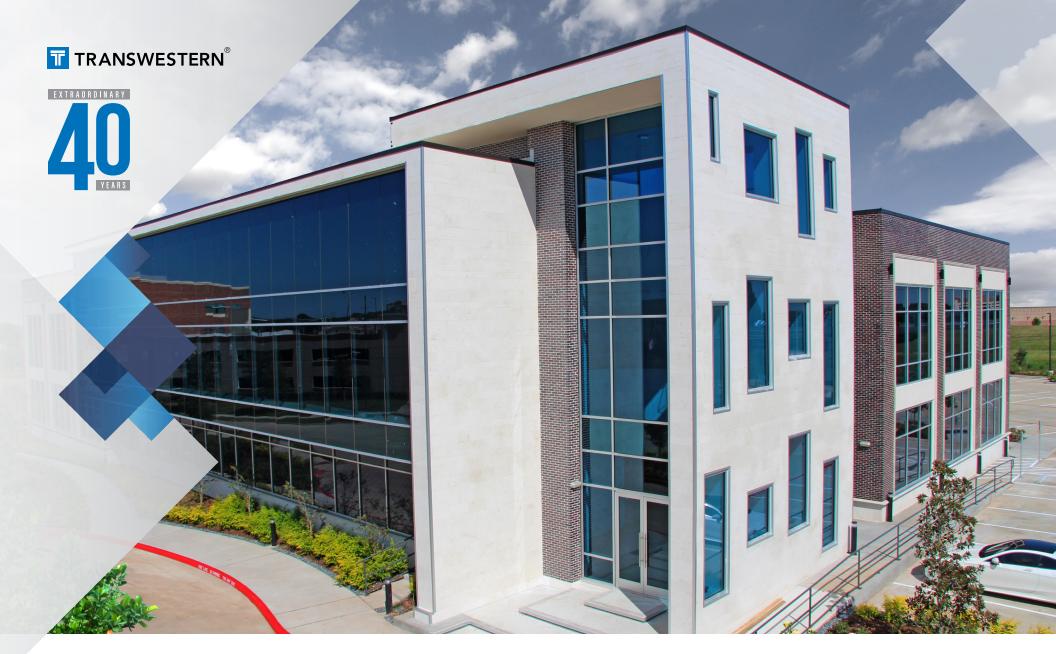

#### **ABOUT THE PROPERTY**

Located just off Highway 59 S., near University Blvd. and next to Costco is a new Class A development featuring an exquisite two-story lobby with high-end finishes, and 15-foot ceilings. Central to the well-established communities of Telfair and First Colony, this is a desirable location for medical or office space user.

## **BUILDING SPECS**

- 2-Story Class A Office Building
- 15-Foot Glass Picture Windows
- 37,863 Gross Square Feet
- Free Surface Parking
- Parking Ratio: 5/1,000

CONTACT LISA BOVERMANN | SVP

832.443.1282