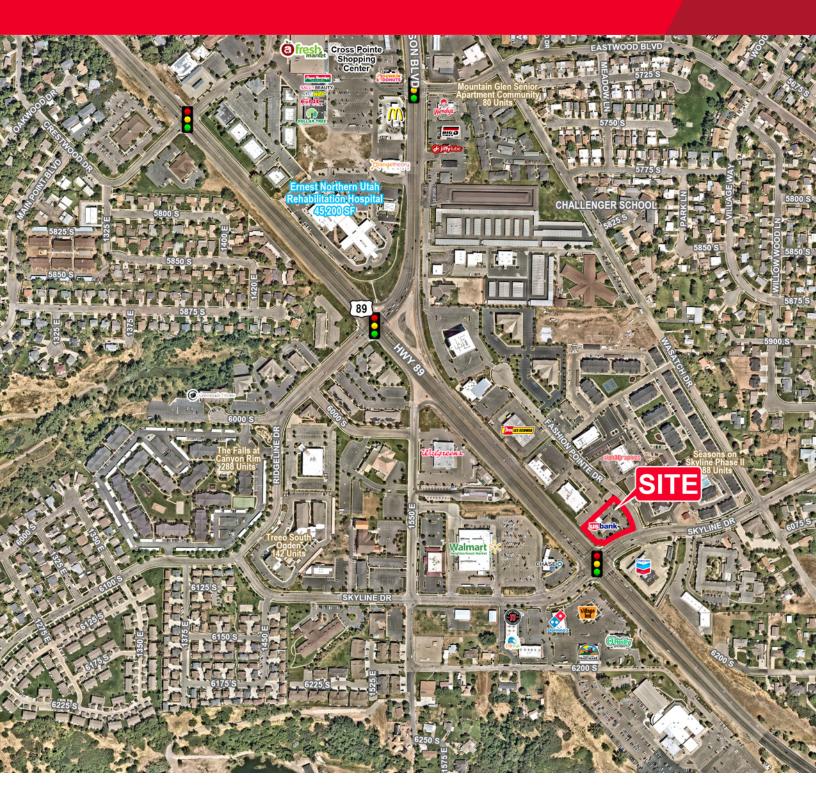

### **Property Highlights**

- Located on a Lighted Intersection
- Excellent Visibility with High Traffic Counts (Approx. 47,000 per day)
- Potential for Drive-Thru (Has Multiple Lanes)
- 3.600 SF
- 0.86 Acres
- Ample Parking
- C-2 Zoning