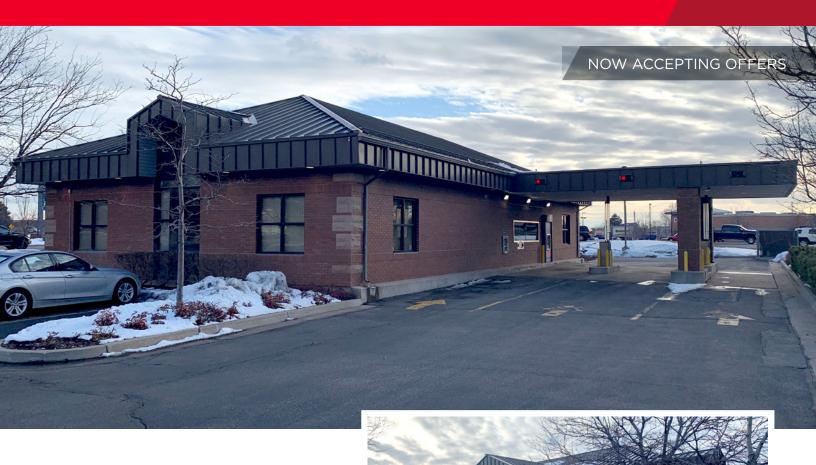

## Former Skyline U.S. Bank 1840 Skyline Dr. Ogden, UT 84405

## Formerly a U.S.Bank with a drive-thru. Located along the busy US Highway 89

### **Property Highlights**

- Located on a Lighted Intersection
- Excellent Visibility with High Traffic Counts (Approx. 47,000 per day)
- Potential for Drive-Thru (Has Multiple Lanes)
- 3.600 SF
- 0.86 Acres
- Ample Parking
- C-2 Zoning