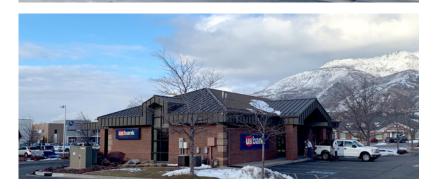

## Former Skyline U.S. Bank 1840 Skyline Dr. Ogden, UT 84405

## Formerly a U.S.Bank with a drive-thru. Located along the busy US Highway 89

### **Property Highlights**

- Located on a Lighted Intersection
- Excellent Visibility with High Traffic Counts (Approx. 47,000 per day)
- Potential for Drive-Thru (Has Multiple Lanes)
- 3.600 SF
- 0.86 Acres
- Ample Parking
- C-2 Zoning