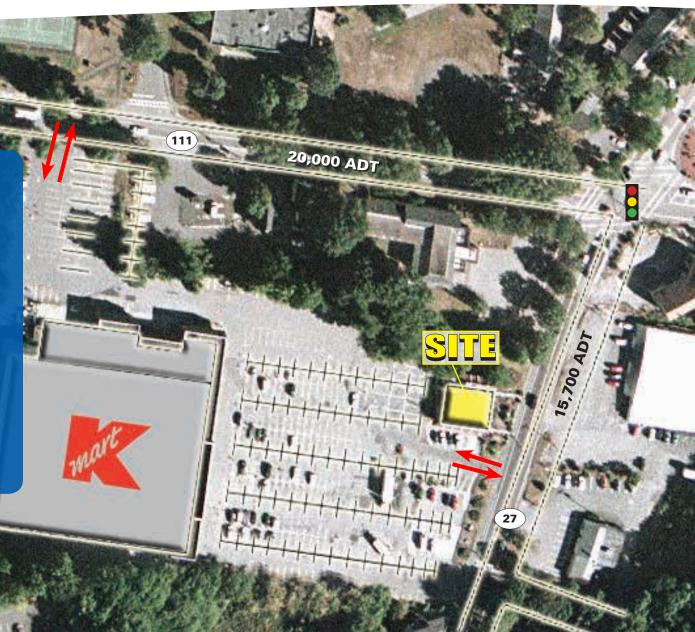

## Former McDonald's

## 3,517 SF Available

- Available immediately
- Located in front of K-Mart
- In close proximity to high-volume Roche Bros.

| 2017<br>DEMOGRAPHICS | 1 MILE    | 3 MILE    | 5 MILE    |
|----------------------|-----------|-----------|-----------|
| Population           | 3,783     | 27,868    | 60,663    |
| Med. HH Income       | \$118,876 | \$101,431 | \$101,277 |