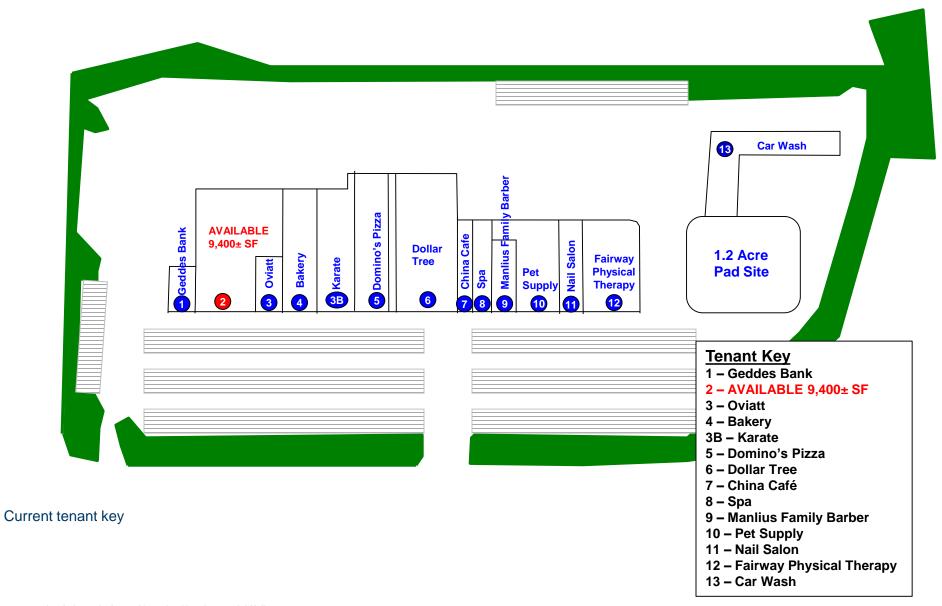

### **Property Highlights**

- Limestone Commons in the Village of Manlius
- 9,400± SF former Fairway P.T. who has relocated to a different space within the plaza
- · Space was built out a few years ago with great finishes
- 6,000± SF, 20 plus private offices with large reception/waiting area, conference room, kitchenette, restrooms with showers and lockers; 3,400± SF wide open (currently a running track) for bullpen or continue as a health club
- · Office/medical/health club or retail uses
- Join other medical/professionals, Fairway P.T., Oviatt Hearing, Geddes Saving Bank
- · Plenty of parking
- Great customer base and demographics in the village Manlius