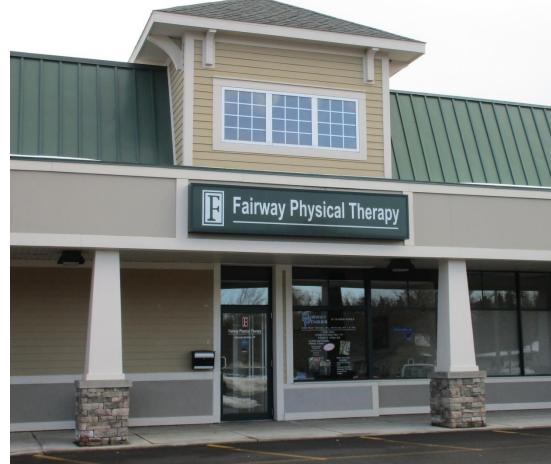

## FOR LEASE 240 West Seneca Street

Manlius, New York 13104

### **Property Highlights**

- Limestone Commons in the Village of Manlius
- 9,400± SF former Fairway P.T. who has relocated to a different space within the plaza
- · Space was built out a few years ago with great finishes
- 6,000± SF, 20 plus private offices with large reception/waiting area, conference room, kitchenette, restrooms with showers and lockers; 3,400± SF wide open (currently a running track) for bullpen or continue as a health club
- · Office/medical/health club or retail uses
- Join other medical/professionals, Fairway P.T., Oviatt Hearing, Geddes Saving Bank
- · Plenty of parking
- Great customer base and demographics in the village Manlius

# LIMESTONE COMMONS – UNIT 2