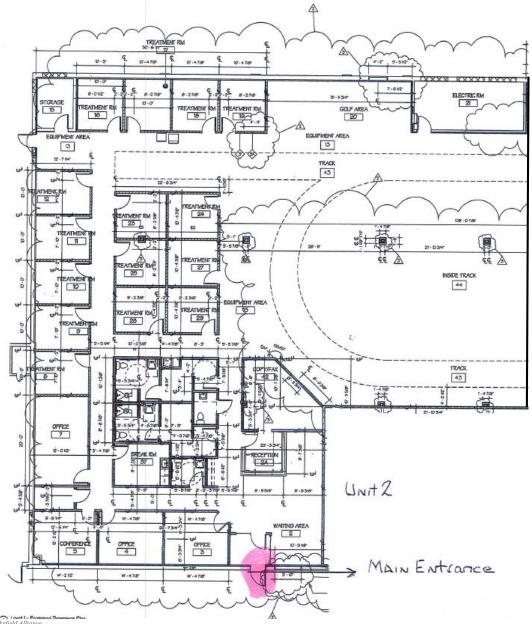

# LIMESTONE COMMONS – UNIT 2

### **Property Highlights**

- Limestone Commons in the Village of Manlius
- 9,400± SF former Fairway P.T. who has relocated to a different space within the plaza
- · Space was built out a few years ago with great finishes
- 6,000± SF, 20 plus private offices with large reception/waiting area, conference room, kitchenette, restrooms with showers and lockers; 3,400± SF wide open (currently a running track) for bullpen or continue as a health club
- · Office/medical/health club or retail uses
- Join other medical/professionals, Fairway P.T., Oviatt Hearing, Geddes Saving Bank
- · Plenty of parking
- Great customer base and demographics in the village Manlius