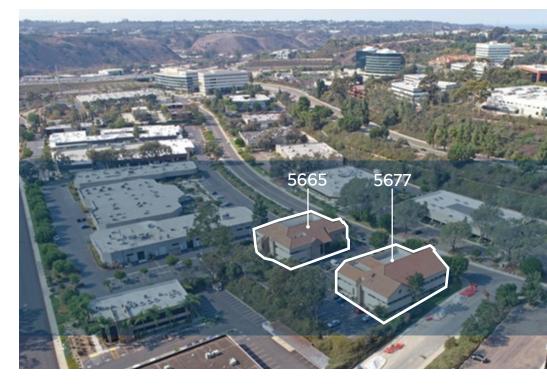

### Availability

5665 - SUITE 208 Approx. 1,386 SF

5677 - SUITE 100

Approx. 2,286 SF

5677 - SUITE 114

Approx. 720 SF

5677 - SUITE 214

Approx. 730 SF

## Site Plan & Photos