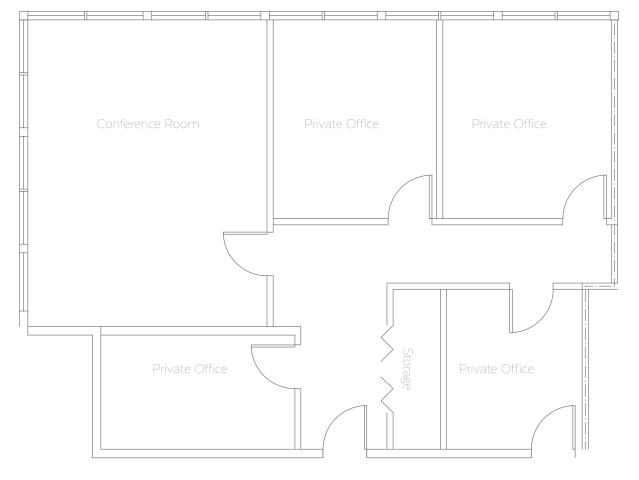

# Availability 5665 // SUITE 208

Suite 208

### Features - Approx. 1,386 SF

Three Private Offices

Conference Room

**Excellent Window Line** 

Storage Closet

**Elevator Served** 