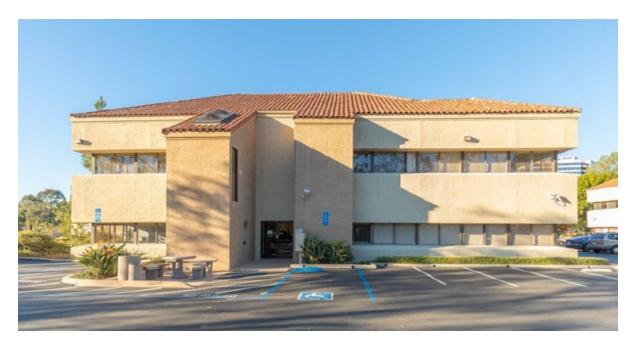

## **Property Overview**

Oberlin Court is a two-building office project totaling 30,996 square feet in the Sorrento Mesa neighborhood. The property is situated on 1.37 acres and benefits from updated common areas, easy freeway access to I-805 and surrounding areas including Mira Mesa, Carmel Valley, La Jolla/UTC and Del Mar, with lower lease rates from these nearby counterparts.

Sorrento Mesa, known for office parks, and light industrial properties, is the epicenter of San Diego's tech industry. Walkable amenities and easy freeway access make this location ideal for companies who serve San Diegans throughout the county.