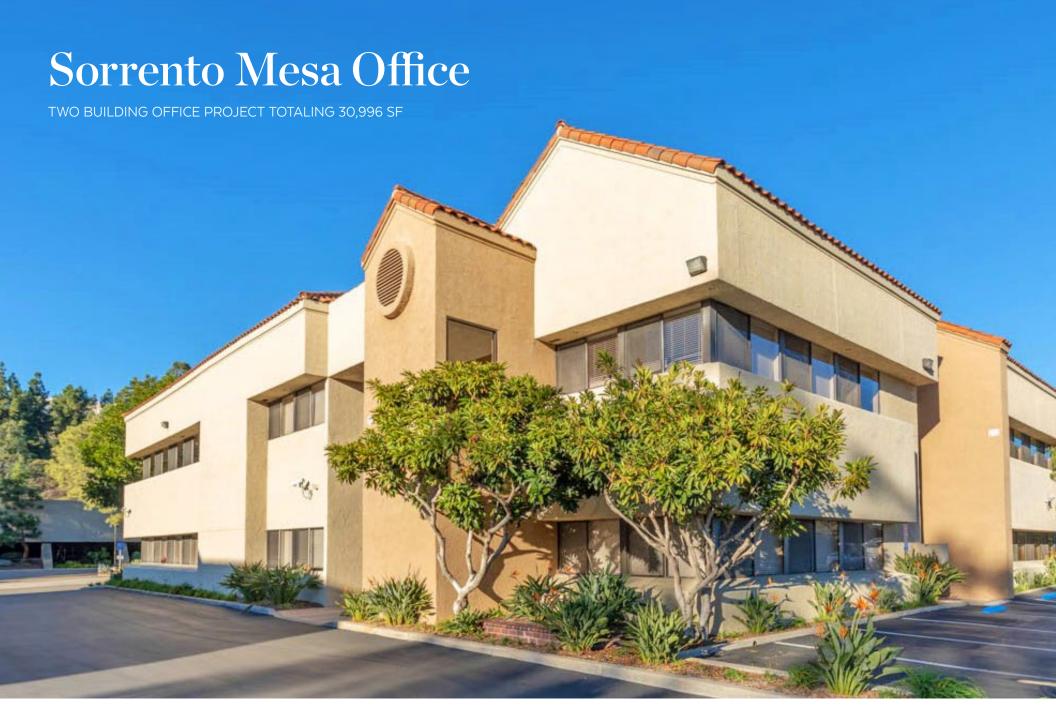

## **Property Overview**

Oberlin Court is a two-building office project totaling 30,996 square feet in the Sorrento Mesa neighborhood. The property is situated on 1.37 acres and benefits from updated common areas, easy freeway access to I-805 and surrounding areas including Mira Mesa, Carmel Valley, La Jolla/UTC and Del Mar, with lower lease rates from these nearby counterparts.

#### **Size**

Approx. 30,996 SF