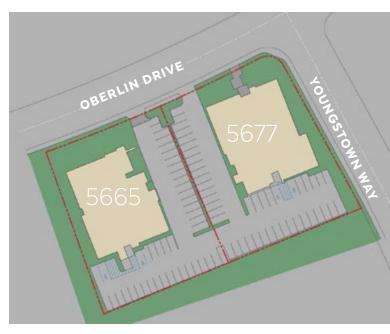

### Availability

5665 - SUITE 208 Approx. 1,386 SF

5677 - SUITE 100

Approx. 2,286 SF

5677 - SUITE 114

Approx. 720 SF

5677 - SUITE 214

Approx. 730 SF

## Site Plan & Photos