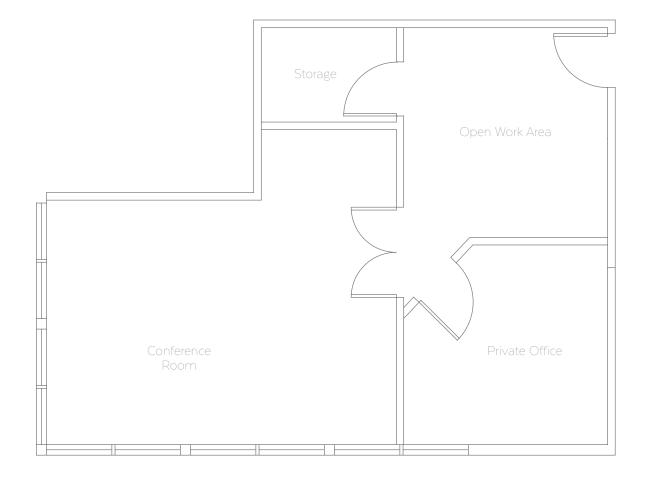

# Availability 5677 // SUITE 214

Suite 214

## Features - Approx. 730 SF

**Private Office** 

Conference Room

Open Work Area

Storage/Server Room