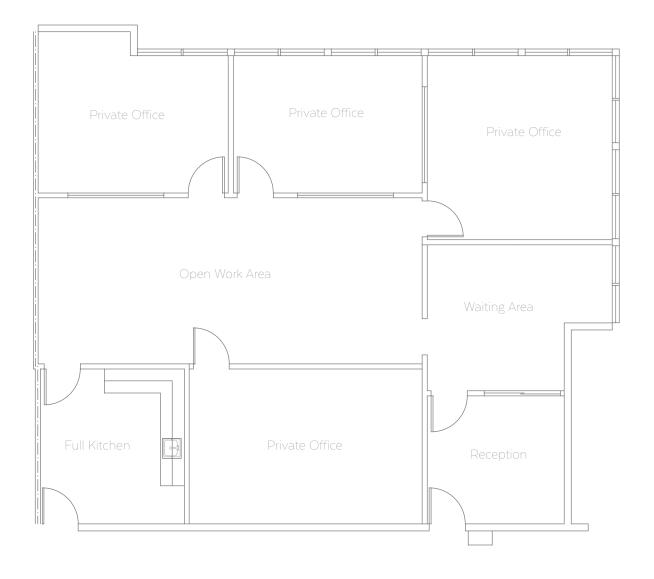

## Availability 5677 // SUITE 100

Suite 100

### Features - Approx. 2,286 SF

Reception/Waiting Area

Four Private Offices

Open Work Area

Full Kitchen