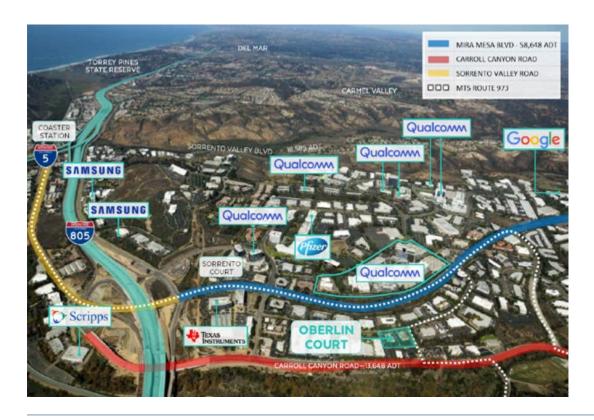

Sorrento Mesa, known for office parks, and light industrial properties, is the epicenter of San Diego's tech industry. Walkable amenities and easy freeway access make this location ideal for companies who serve San Diegans throughout the county.

#### Sorrento Mesa

The Sorrento Mesa area is at the center of San Diego's tech industry with the concentration of telecommunications, wireless, and biotech research. Within the surrounding community, there are a plethora of hotels, restaurants, and small retail centers that cater primarily to businesspeople and visitors.

### **Proximity**

San Diego Int'l Airport - 16 miles I-805 (< 1 mile)

McClellan-Palomar Airport - 21 miles I-5 (2 miles)

US/Mexico Border - 30 miles I-15 (7 miles)