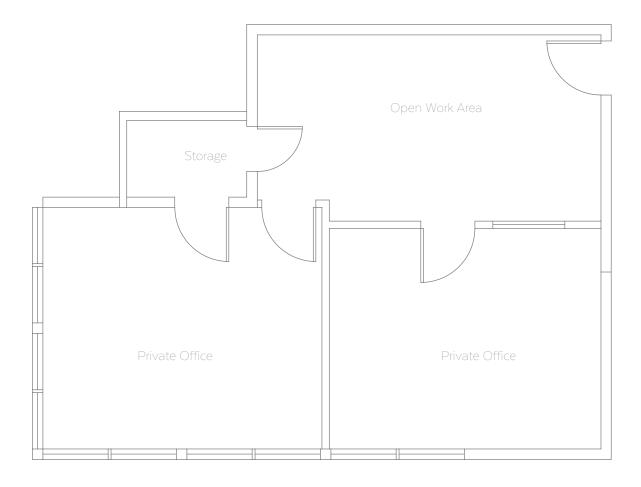

# Availability 5677 // SUITE 114

Suite 114

### Features - Approx. 720 SF

Two Private Offices

Open Work Area

Storage/Server Room