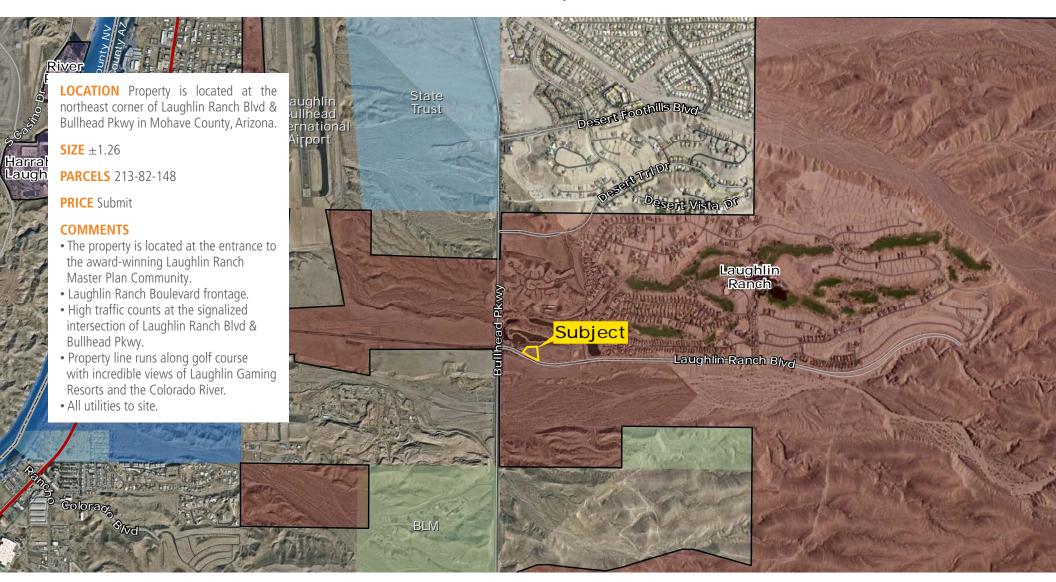

# COMMERCIAL RESTAURANT PAD | LAUGHLIN RANCH

**EXCLUSIVE LISTING** | ±1.26 ACRES IN BULLHEAD CITY | MOHAVE COUNTY, ARIZONA



Dave Lords | dlords@landadvisors.com

4900 North Scottsdale Road, Suite 3000, Scottsdale, Arizona 85251 ph. 480.483.8100 | www.landadvisors.com

Land Advisors®

#### **REGIONAL MAP**





### **SURROUNDING DEVELOPMENT MAP**





### **PROPERTY DETAIL MAP**





## **OBLIQUE MAP**





While the Land Advisors® Organization makes every effort to provide accurate and complete information, there is no warranty, expressed or implied, as to the accuracy, reliability or completeness of furnished data. This information can not be reproduced in part or whole without prior written permission. © 2019 The Land Advisors Organization. All rights reserved