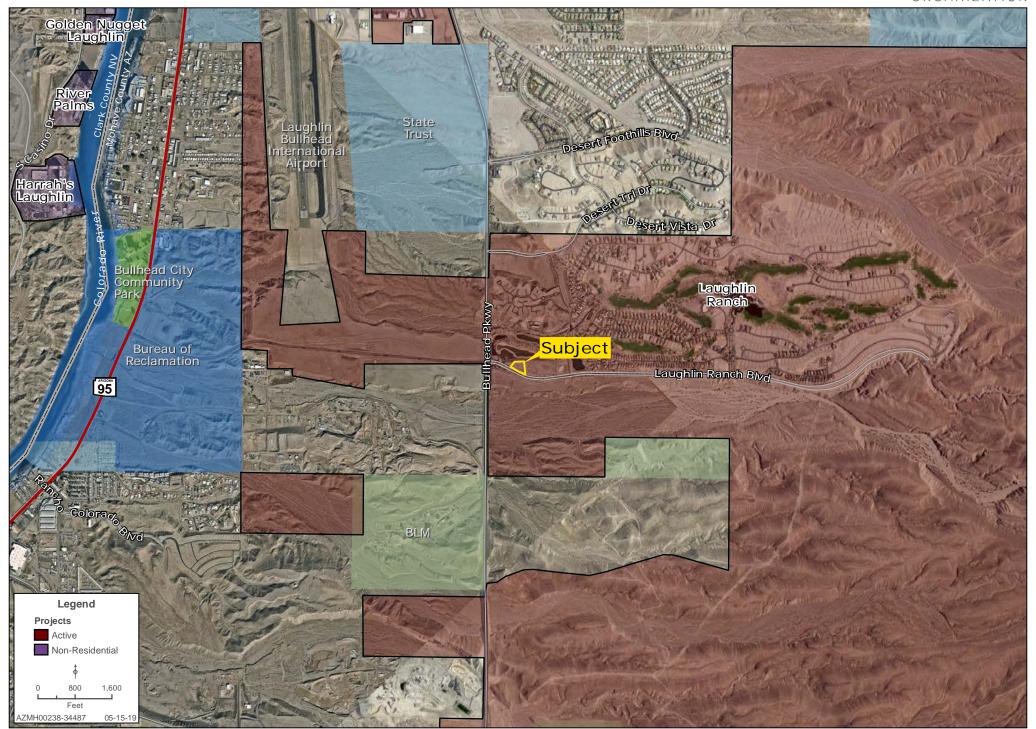

# COMMERCIAL RESTAURANT PAD | LAUGHLIN RANCH

**EXCLUSIVE LISTING** | ±1.26 ACRES IN BULLHEAD CITY | MOHAVE COUNTY, ARIZONA



Dave Lords | dlords@landadvisors.com

4900 North Scottsdale Road, Suite 3000, Scottsdale, Arizona 85251 ph. 480.483.8100 | www.landadvisors.com

Land Advisors®

#### **REGIONAL MAP**





### **SURROUNDING DEVELOPMENT MAP**





### **PROPERTY DETAIL MAP**





## **OBLIQUE MAP**





While the Land Advisors® Organization makes every effort to provide accurate and complete information, there is no warranty, expressed or implied, as to the accuracy, reliability or completeness of furnished data. This information can not be reproduced in part or whole without prior written permission. © 2019 The Land Advisors Organization. All rights reserved