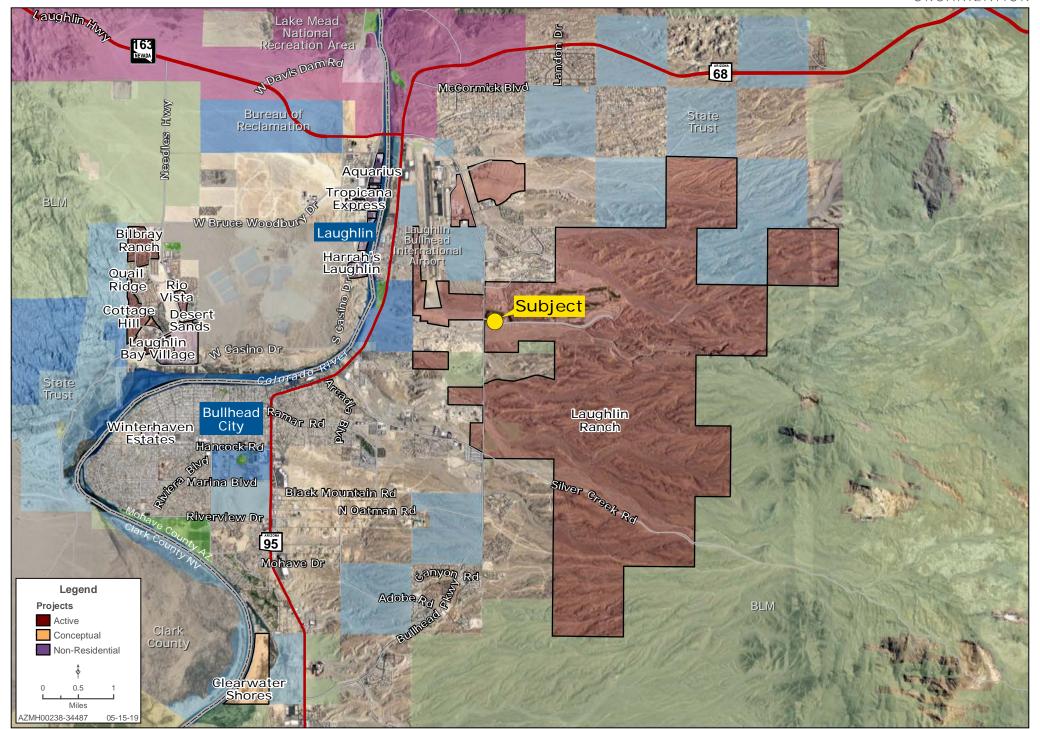

# COMMERCIAL RESTAURANT PAD | LAUGHLIN RANCH

**EXCLUSIVE LISTING** | ±1.26 ACRES IN BULLHEAD CITY | MOHAVE COUNTY, ARIZONA



Dave Lords | dlords@landadvisors.com

4900 North Scottsdale Road, Suite 3000, Scottsdale, Arizona 85251 ph. 480.483.8100 | www.landadvisors.com

Land Advisors®

#### **REGIONAL MAP**





### **SURROUNDING DEVELOPMENT MAP**





### **PROPERTY DETAIL MAP**





## **OBLIQUE MAP**





While the Land Advisors® Organization makes every effort to provide accurate and complete information, there is no warranty, expressed or implied, as to the accuracy, reliability or completeness of furnished data. This information can not be reproduced in part or whole without prior written permission. © 2019 The Land Advisors Organization. All rights reserved