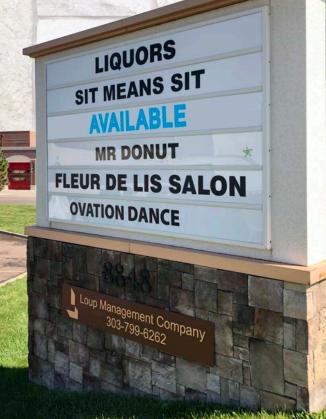

CLOTHES MENTOR JUST PETS CLEANERS TAILOR SHOE REPAIR IN STYLE NAILS OVATION DANCE ARC DONATION STATION

## TENANTS

| SUITE     | TENANT                   |  |
|-----------|--------------------------|--|
| 8850      | AVAILABLE - 2,587 SF     |  |
| 8852      | Fleur De Lis Salon       |  |
| 8854      | Mr. Donuts               |  |
| 8856      | Fox Cleaners             |  |
| 8860-8866 | Instyle Nails            |  |
| 8864      | Meadow Liquors           |  |
| 8868      | Ovation Academy of Dance |  |
| 8872      | Clothes Mentor           |  |
| 8874      | Just Pets                |  |
| 8876      | Sit Means Sit            |  |
| 8878      | ARC Donation Drop-off    |  |
|           |                          |  |