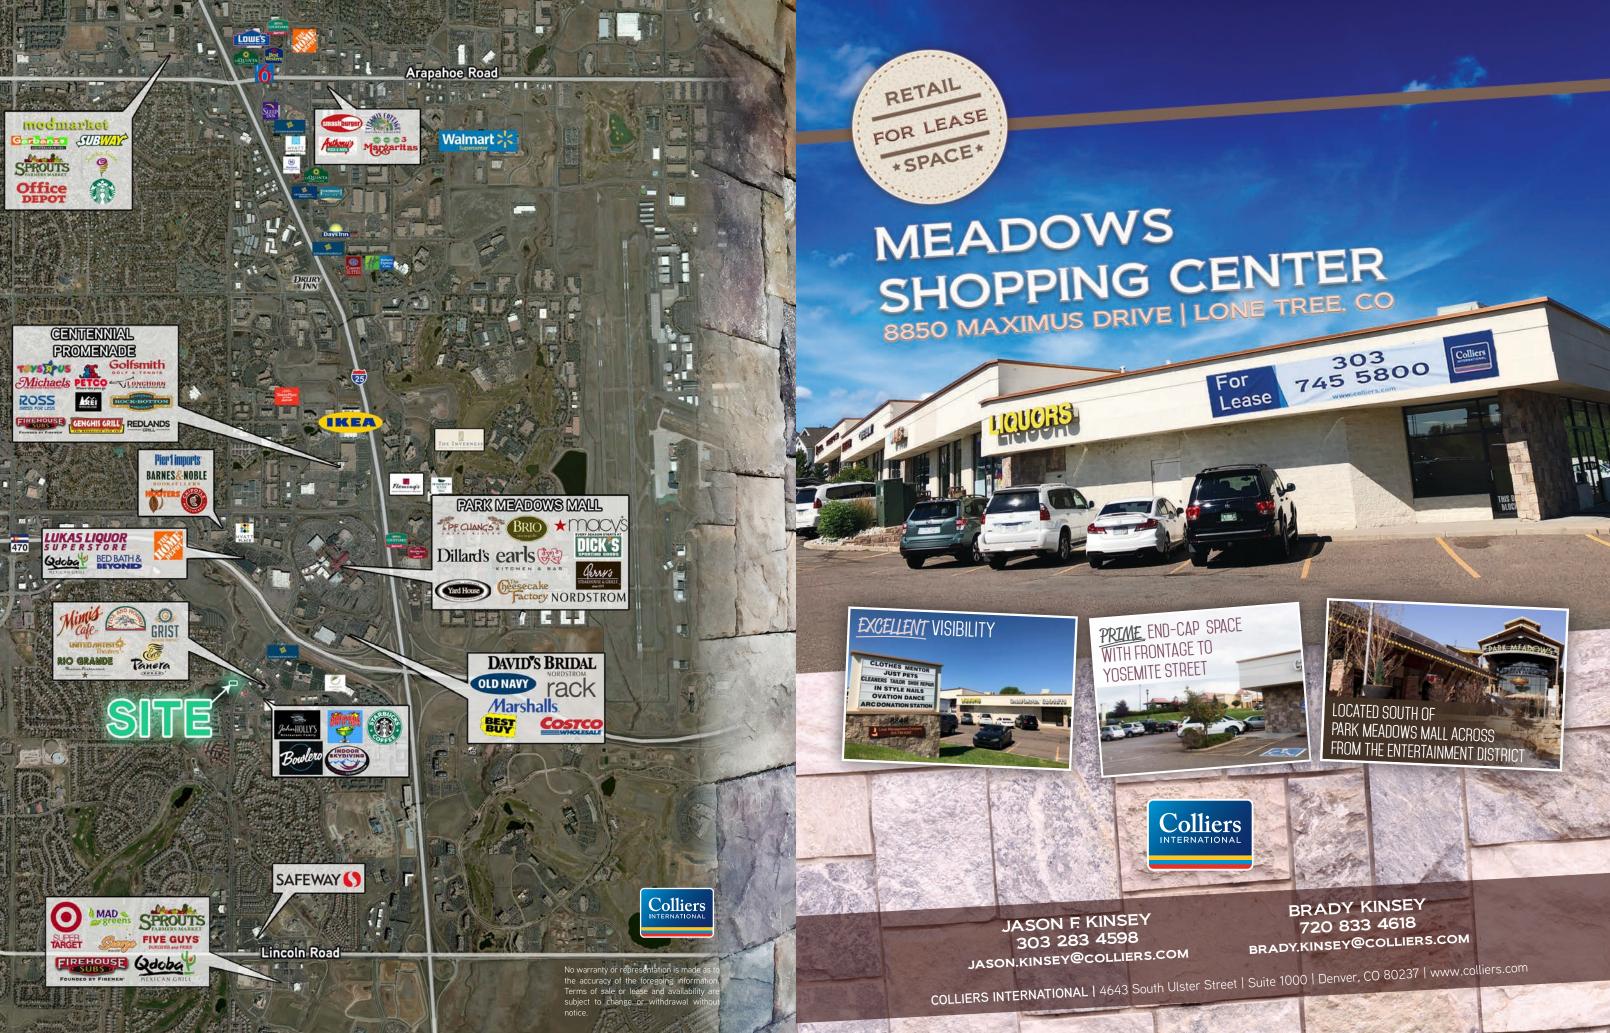

## MEADOWS SHOPPING CENTER 8850 MAXIMUS DRIVE | LONE TREE, CO

AVALABLE<br/>2.587 SFLEASE RATE<br/>CONTACT LISTING<br/>BROKERESTIMATED NND<br/>S8.50/SFImage: Contact distance<br/>Contact distanceImage: Contact dist

## DEMOGRAPHICS

|                              | 1 MILE    | 3 MILES   | 5 MILES   |
|------------------------------|-----------|-----------|-----------|
| Population                   | 11,278    | 73,412    | 206,804   |
| Daytime<br>Population        | 18,551    | 130,513   | 293,419   |
| Average<br>Household Income  | \$134,459 | \$137,868 | \$133,760 |
| Source: ESRI, 2017 Estimates |           |           |           |

## TRAFFIC COUNTS

•6•]

S. Yosemite Street South of Maximus Drive 20,821 VPD S. Yosemite St. North of Maximus Drive 27,555 VPD

- End-cap space with direct visibility to Yosemite Street
- Highly sought after Park Meadows trade area location
- High income area over \$134k in a 1 mile radius

## TENANTS

| SUITE     | TENANT                   |  |
|-----------|--------------------------|--|
| 8850      | AVAILABLE - 2,587 SF     |  |
| 8852      | Fleur De Lis Salon       |  |
| 8854      | Mr. Donuts               |  |
| 8856      | Fox Cleaners             |  |
| 8860-8866 | Instyle Nails            |  |
| 8864      | Meadow Liquors           |  |
| 8868      | Ovation Academy of Dance |  |
| 8872      | Clothes Mentor           |  |
| 8874      | Just Pets                |  |
| 8876      | Sit Means Sit            |  |
| 8878      | ARC Donation Drop-off    |  |
|           |                          |  |