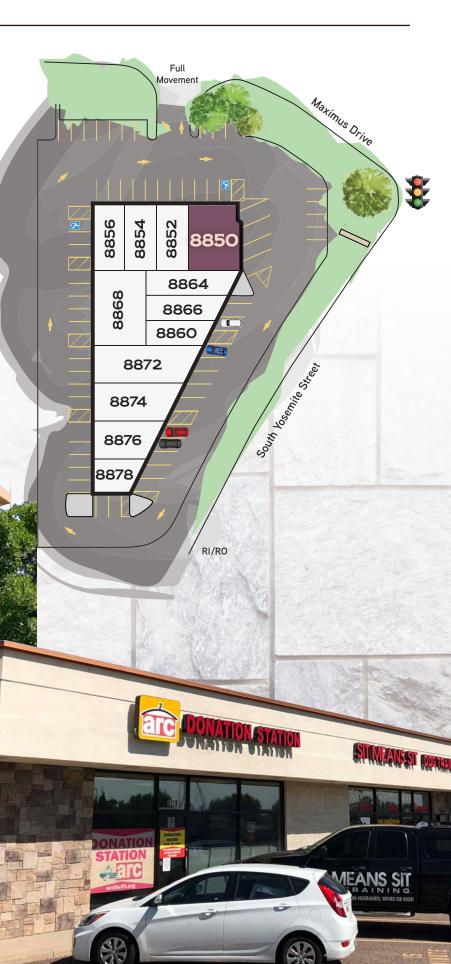

## MEADOWS SHOPPING CENTER 8850 MAXIMUS DRIVE | LONE TREE, CO

AVALABLE<br/>2.587 SFLEASE RATE<br/>CONTACT LISTING<br/>BROKERESTIMATED NND<br/>S8.50/SFImage: Contact distance<br/>Contact distanceImage: Contact dist

## TRAFFIC COUNTS

•6•]

S. Yosemite Street South of Maximus Drive 20,821 VPD S. Yosemite St. North of Maximus Drive 27,555 VPD

- End-cap space with direct visibility to Yosemite Street
- Highly sought after Park Meadows trade area location
- High income area over \$134k in a 1 mile radius

## TENANTS

| SUITE     | TENANT                   |  |
|-----------|--------------------------|--|
| 8850      | AVAILABLE - 2,587 SF     |  |
| 8852      | Fleur De Lis Salon       |  |
| 8854      | Mr. Donuts               |  |
| 8856      | Fox Cleaners             |  |
| 8860-8866 | Instyle Nails            |  |
| 8864      | Meadow Liquors           |  |
| 8868      | Ovation Academy of Dance |  |
| 8872      | Clothes Mentor           |  |
| 8874      | Just Pets                |  |
| 8876      | Sit Means Sit            |  |
| 8878      | ARC Donation Drop-off    |  |
|           |                          |  |