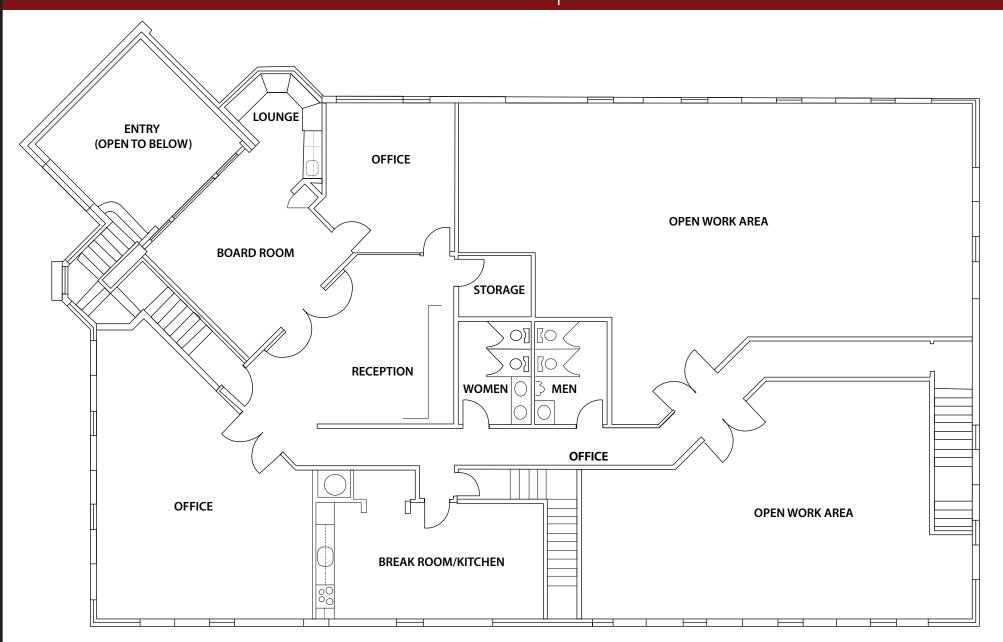

## **16th STREET OFFICE BUILDING**

25 16th Street NW | Auburn, WA 98001

**AVAILABLE SPACE: Entire 2nd Floor | 5,123 SF** 

**RATE:** \$15.00/SF, Gross

FREE PARKING: 3.9/1,000 RSF

**PROPERTY HIGHLIGHTS:** 

· Easy access to Hwy 167 & Hwy 18

Close to Auburn Airport

Near Park & Ride & Bus Line

Retail, Restaurant & Amenities Nearby

Large Kitchen Area

Large Open Work Areas