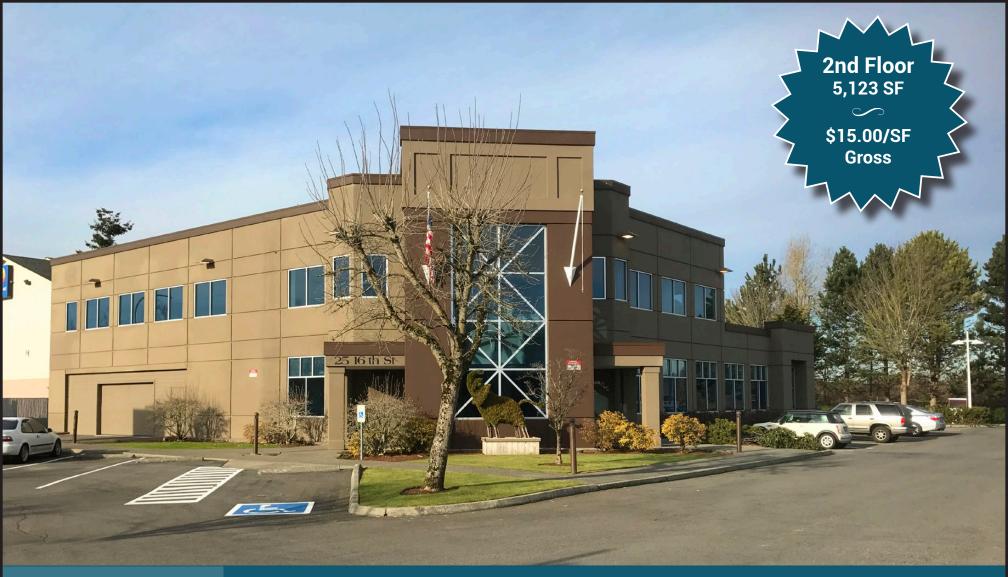

## **16th STREET OFFICE BUILDING**

25 16th Street NW | Auburn, WA 98001

**AVAILABLE SPACE: Entire 2nd Floor | 5,123 SF** 

**RATE:** \$15.00/SF, Gross

FREE PARKING: 3.9/1,000 RSF

**PROPERTY HIGHLIGHTS:** 

· Easy access to Hwy 167 & Hwy 18

Close to Auburn Airport

Near Park & Ride & Bus Line

Retail, Restaurant & Amenities Nearby

Large Kitchen Area

Large Open Work Areas