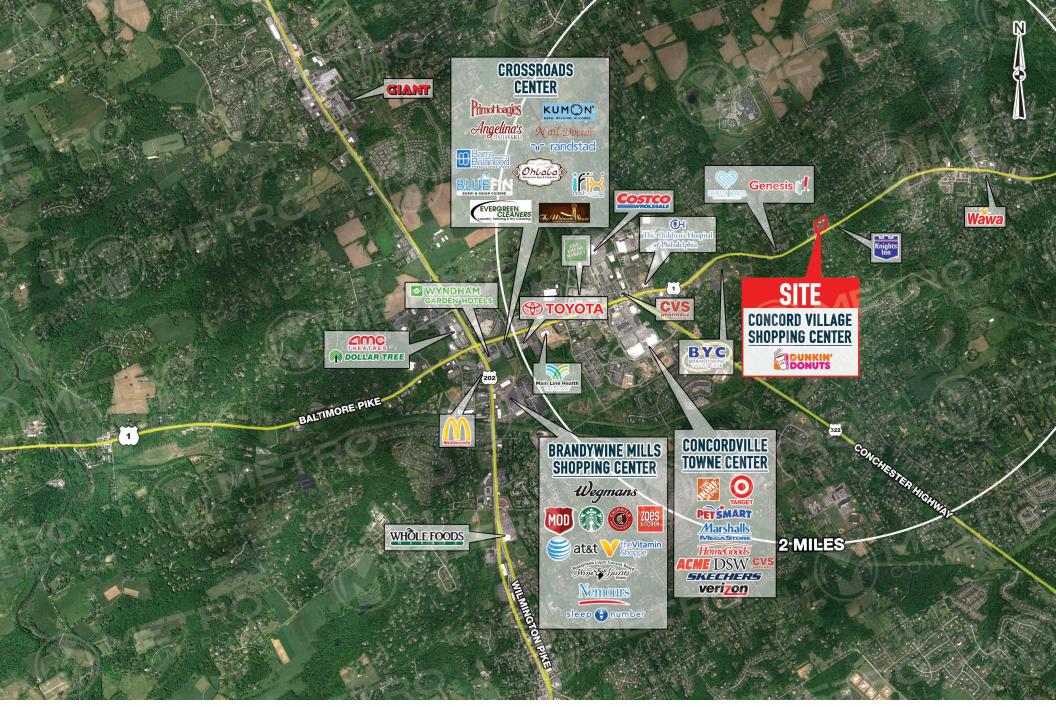

## CONCORD VILLAGE SHOPPING CENTER

GLEN MILLS, PA 19342

±2.400 SF AVAILABLE FOR LEASE