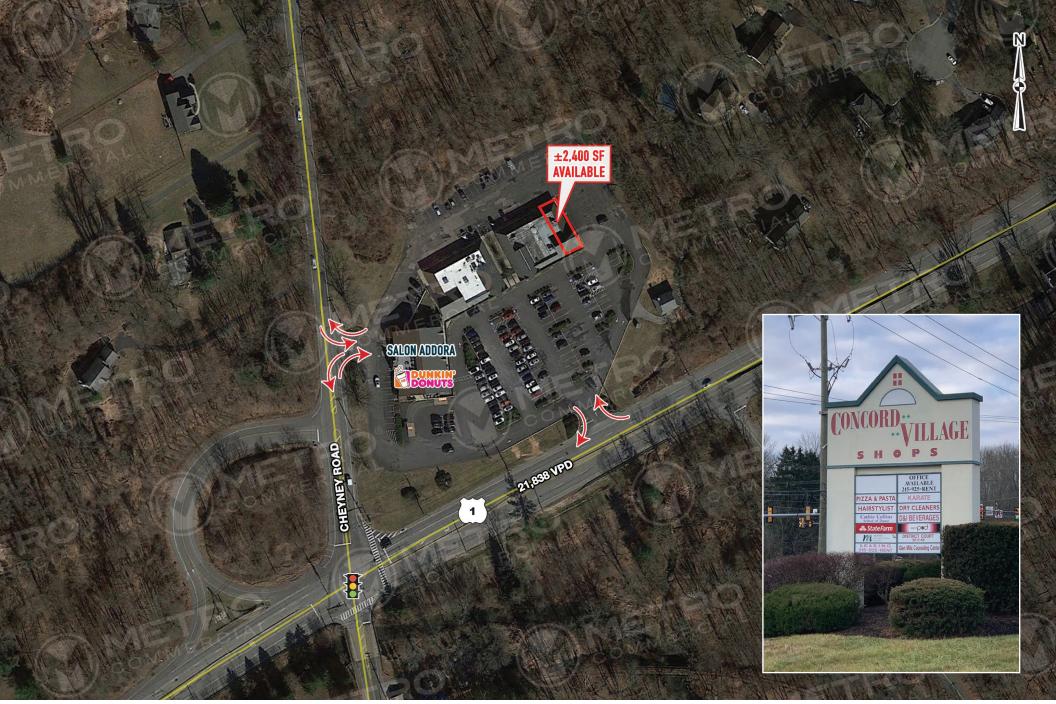

## CONCORD VILLAGE SHOPPING CENTER

GLEN MILLS, PA 19342

±2.400 SF AVAILABLE FOR LEASE