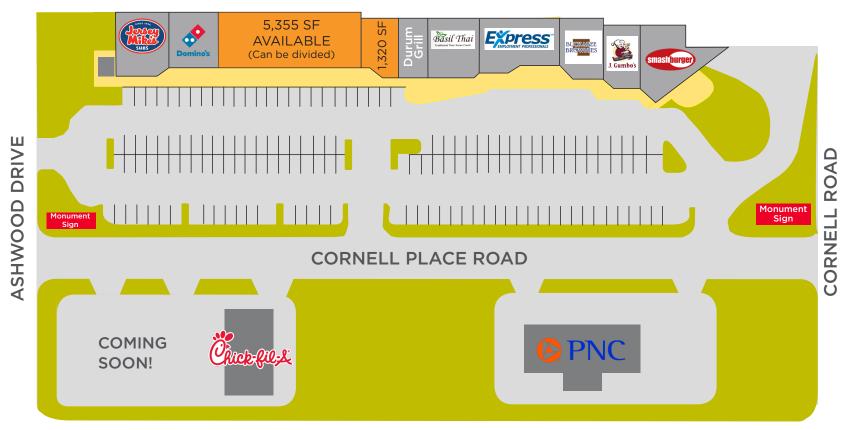

### RETAIL SPACE

1,320 - 5,355 SF

#### **NEIGHBORING TENANTS**

Join: Smashburger, Jersey Mike's, Domino's, J. Gumbos and Buckabee Brownies. Also in the area: Chipotle, Starbucks, Ruby Tuesday, Jimmy John's

#### **COMMENTS**

- Strong demographics in mature market
- Great visibility at Reed-Hartman Hwy & Cornell Road with new monument signage
- Next door to a planned Chick-Fil-A (2020) and the new Envision Cinemas