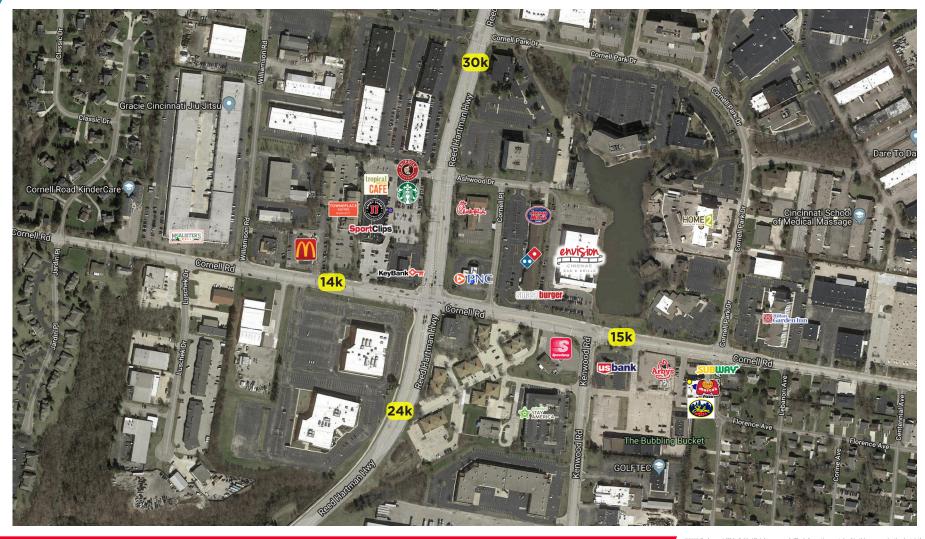

#### **NEIGHBORING TENANTS**

Join: Smashburger, Jersey Mike's, Domino's, J. Gumbos and Buckabee Brownies. Also in the area: Chipotle, Starbucks, Ruby Tuesday, Jimmy John's

#### **COMMENTS**

- Strong demographics in mature market
- Great visibility at Reed-Hartman Hwy & Cornell Road with new monument signage
- Next door to a planned Chick-Fil-A (2020) and the new Envision Cinemas

### **NEIGHBORHOOD DEMOGRAPHICS**

|         | POPULATION | AVERAGE<br>HOUSEHOLD INCOME | DAYTIME<br>POPULATION |
|---------|------------|-----------------------------|-----------------------|
| 1 Mile  | 2,412      | \$80,257                    | 15,010                |
| 3 Miles | 48,164     | \$121,192                   | 87,022                |
| 5 Miles | 141,201    | \$117,002                   | 222,701               |