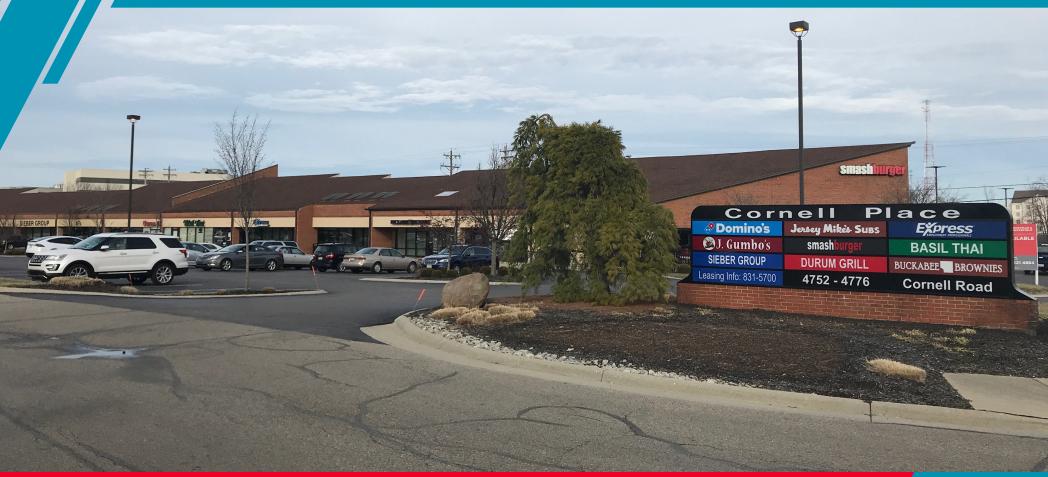

#### **NEIGHBORING TENANTS**

Join: Smashburger, Jersey Mike's, Domino's, J. Gumbos and Buckabee Brownies. Also in the area: Chipotle, Starbucks, Ruby Tuesday, Jimmy John's

#### **COMMENTS**

- Strong demographics in mature market
- Great visibility at Reed-Hartman Hwy & Cornell Road with new monument signage
- Next door to a planned Chick-Fil-A (2020) and the new Envision Cinemas