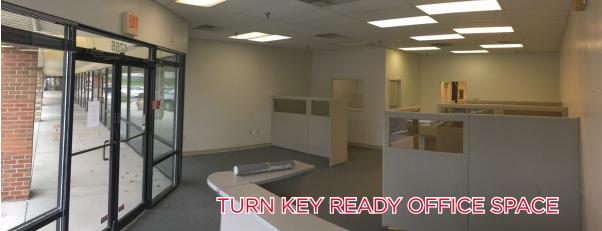

### RETAIL SPACE

1,320 - 5,355 SF

#### **COMMENTS**

- Strong demographics in mature market
- Great visibility at Reed-Hartman Hwy & Cornell Road with new monument signage
- Next door to a planned Chick-Fil-A (2020) and the new Envision Cinemas