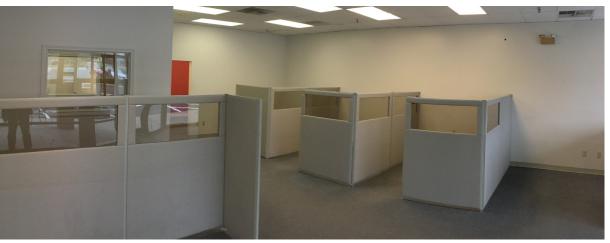

### RETAIL SPACE

1,320 - 5,355 SF

#### **COMMENTS**

- Strong demographics in mature market
- Great visibility at Reed-Hartman Hwy & Cornell Road with new monument signage
- Next door to a planned Chick-Fil-A (2020) and the new Envision Cinemas