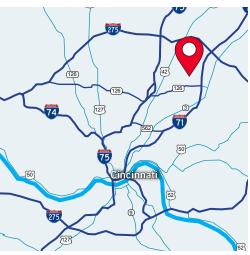

### **NEIGHBORHOOD DEMOGRAPHICS**

|         | POPULATION | AVERAGE<br>HOUSEHOLD INCOME | DAYTIME<br>POPULATION |
|---------|------------|-----------------------------|-----------------------|
| 1 Mile  | 2,412      | \$80,257                    | 15,010                |
| 3 Miles | 48,164     | \$121,192                   | 87,022                |
| 5 Miles | 141,201    | \$117,002                   | 222,701               |