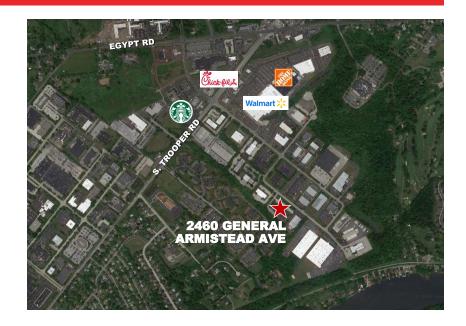

# 2460 General Armistead Ave • Norristown, PA 19403

### **Building Features:**

Rental rate: \$11.00 / SF NNN

Parking: 4 /1,000

- 16 foot clear ceiling height
- Loading dock
- Local amenities include Wawa, Longhorn, Chick-Fil-A, Home Depot, Walmart, Starbucks & much more