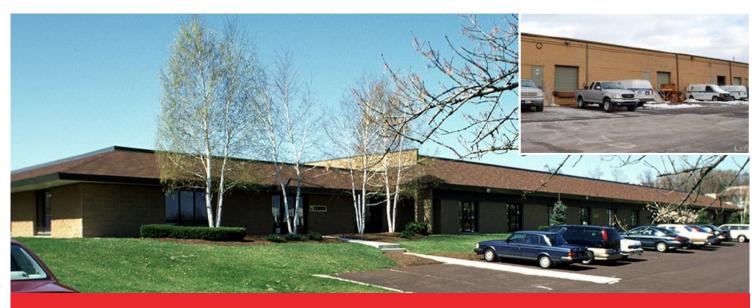

# 2460 General Armistead Ave • Norristown, PA 19403

### Space Available:

4,000 SF

2,500 SF of office & 1,500 SF of warehouse

2,800 SF

Available 5/1/2021

### **Building Features:**

Rental rate: \$11.00 / SF NNN

Parking: 4 /1,000

- 16 foot clear ceiling height
- Loading dock
- Local amenities include Wawa, Longhorn, Chick-Fil-A, Home Depot, Walmart, Starbucks & much more