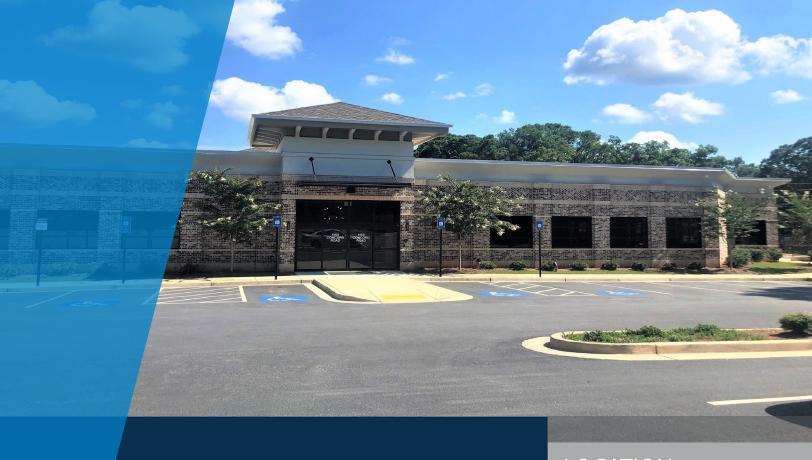

SMYRNA HEIGHTS PAVILION is a two story medical office building located in Smyrna, Georgia within the Cumberland/Galleria submarket. Smyrna Heights Pavilion is a 21,730 SF building that has class A, first generation medical space available to lease on the first floor.

## LOCATION

1155 Concord Road Smyrna, GA 30080