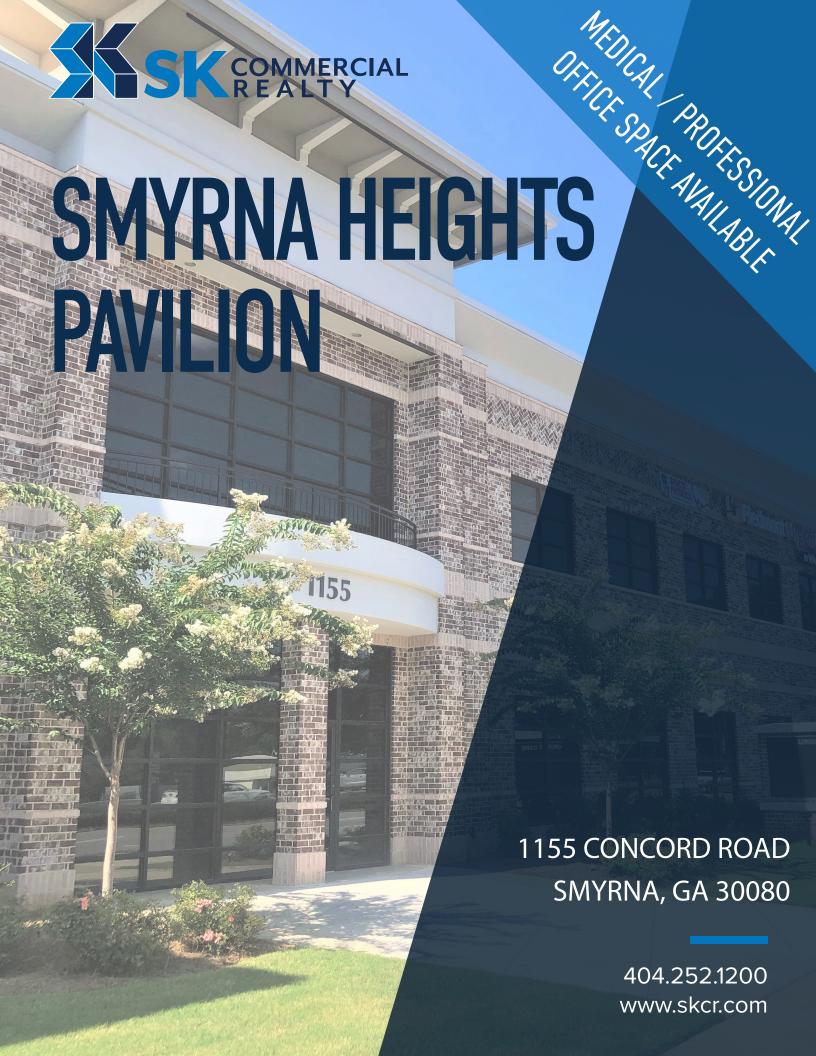

SMYRNA HEIGHTS PAVILION is a two story medical office building located in Smyrna, Georgia within the Cumberland/Galleria submarket. Smyrna Heights Pavilion is a 21,730 SF building that has class A, first generation medical space available to lease on the first floor.

## LOCATION

1155 Concord Road Smyrna, GA 30080