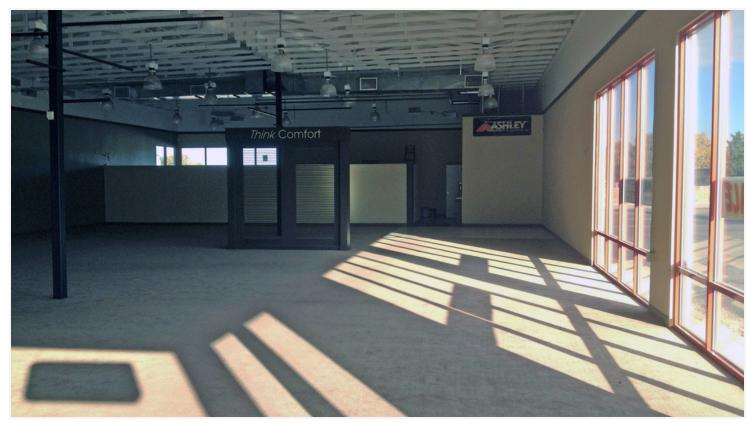

## **PROPERTY INFORMATION**

- Former Hollywood Video
- Freestanding Building
- Adjacent to King Soopers and Walgreens
- Available for Sale or Lease

| DEMOGRAPHICS       | 1 MILE   | 3 MILES  | 5 MILES  |  |
|--------------------|----------|----------|----------|--|
| Population         |          |          |          |  |
| Total Population:  | 13,355   | 69,489   | 105,773  |  |
| Households         |          |          |          |  |
| Total Households:  | 5,875    | 28,705   | 43,253   |  |
| Income             |          |          |          |  |
| Average HH Income: | \$38,359 | \$44,809 | \$46,568 |  |