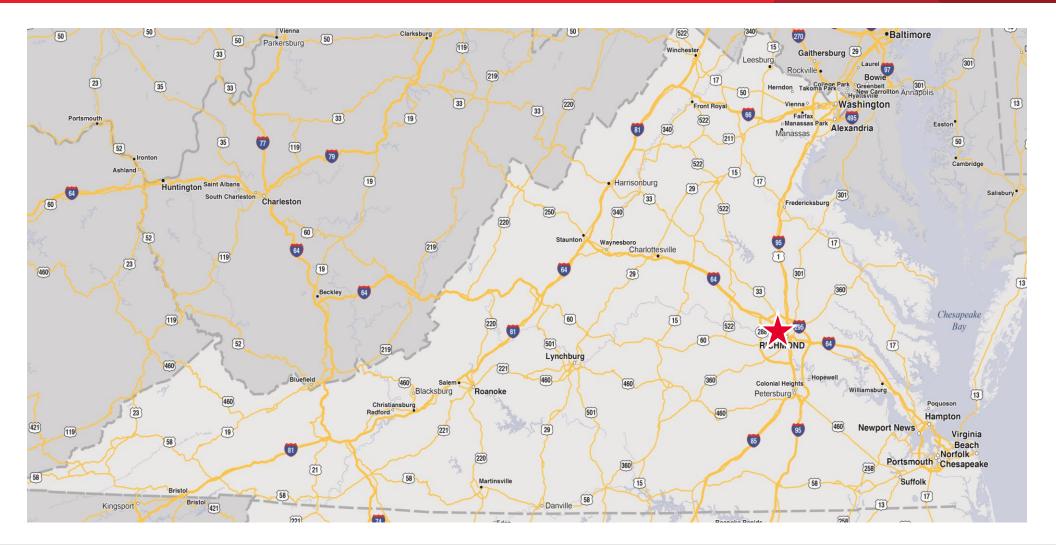

### **Property Features**

- Up to 1.738 acres available for ground lease (can be subdivided) or build to suit
- Located on Broad Street (Hamilton Street) I-195/I-64 on/off ramp
- Excellent visibility on West Broad Street with immediate access to the Downtown Expressway and I-64/I-195
- Close proximity to:
  - VCU (32,000 students)
  - University of Richmond (4,400 students)
  - VA Union (1,700 students)