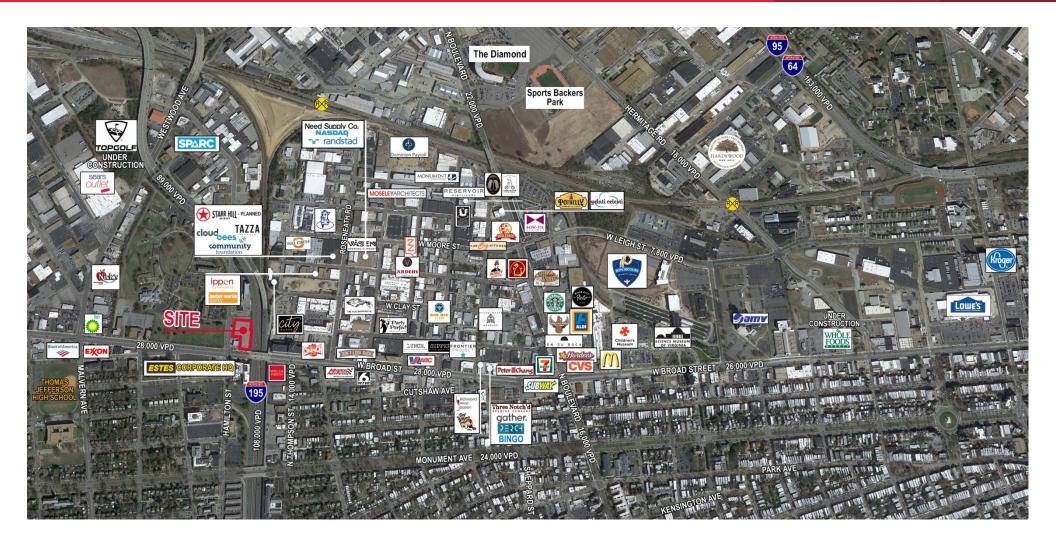

### **Property Features**

- Up to 1.738 acres available for ground lease (can be subdivided) or build to suit
- Located on Broad Street (Hamilton Street) I-195/I-64 on/off ramp
- Excellent visibility on West Broad Street with immediate access to the Downtown Expressway and I-64/I-195
- Close proximity to:
  - VCU (32,000 students)
  - University of Richmond (4,400 students)
  - VA Union (1,700 students)