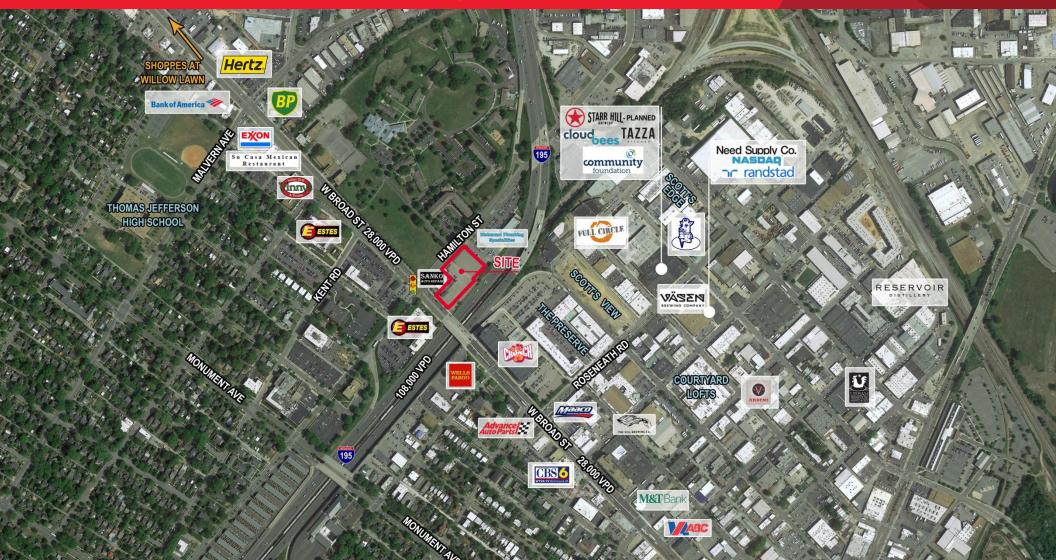

### **Property Features**

- Up to 1.738 acres available for ground lease (can be subdivided) or build to suit
- Located on Broad Street (Hamilton Street) I-195/I-64 on/off ramp
- Excellent visibility on West Broad Street with immediate access to the Downtown Expressway and I-64/I-195
- Close proximity to:
  - VCU (32,000 students)
  - University of Richmond (4,400 students)
  - VA Union (1,700 students)