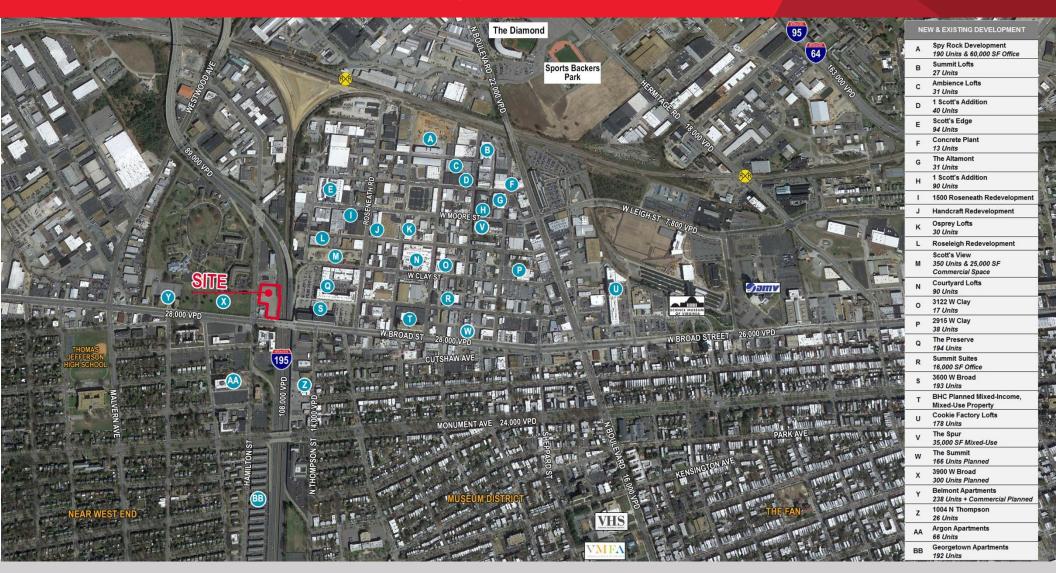

### **Property Features**

- Up to 1.738 acres available for ground lease (can be subdivided) or build to suit
- Located on Broad Street (Hamilton Street) I-195/I-64 on/off ramp
- Excellent visibility on West Broad Street with immediate access to the Downtown Expressway and I-64/I-195
- Close proximity to:
  - VCU (32,000 students)
  - University of Richmond (4,400 students)
  - VA Union (1,700 students)