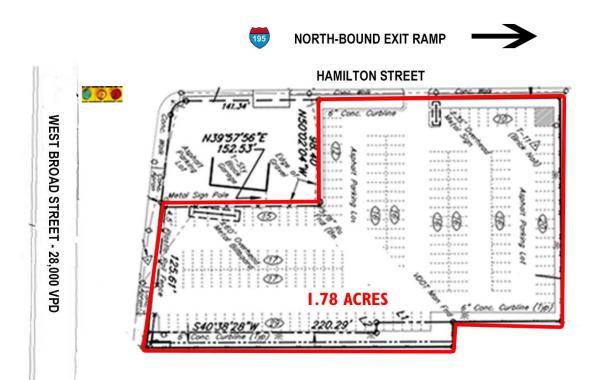

### **Property Features**

- Up to 1.738 acres available for ground lease (can be subdivided) or build to suit
- Located on Broad Street (Hamilton Street) I-195/I-64 on/off ramp
- Excellent visibility on West Broad Street with immediate access to the Downtown Expressway and I-64/I-195
- Close proximity to:
  - VCU (32,000 students)
  - University of Richmond (4,400 students)
  - VA Union (1,700 students)