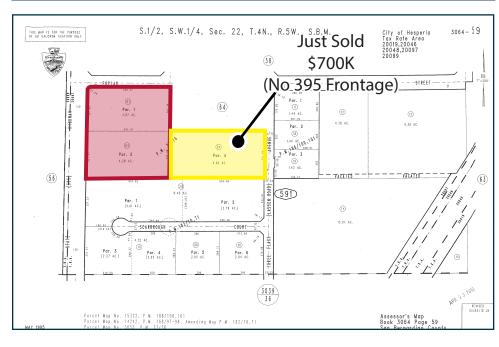

- Only 2 Lots Left!!!!
- Improved Industrial Parcels
- APNs: 3064-591-01(±3.87 Acres) and 3064-591-03 (±4.27 Acres)
- Located in the heart of Hesperia in the "Golden Triangle"
- Site is Strategically Located on Hard Corner of Poplar St., and Hwy. 395
- ±1,000 Feet of Freeway Frontage on Hwy. 395
- · All Utilities to Site and Partially Graded
- Ready for Development High Desert is in High Demand for Small Industrial Product
- Daily Traffic Counts: US Hwy 395  $\pm$ 23,000 cars per day / Polar St  $\pm$ 6,000 cars per day PRICING
- Asking: \$999,000 for ±3.87 Acres (Site One)
- Asking: \$850,000 for ±4.27 Acres (Site Two)