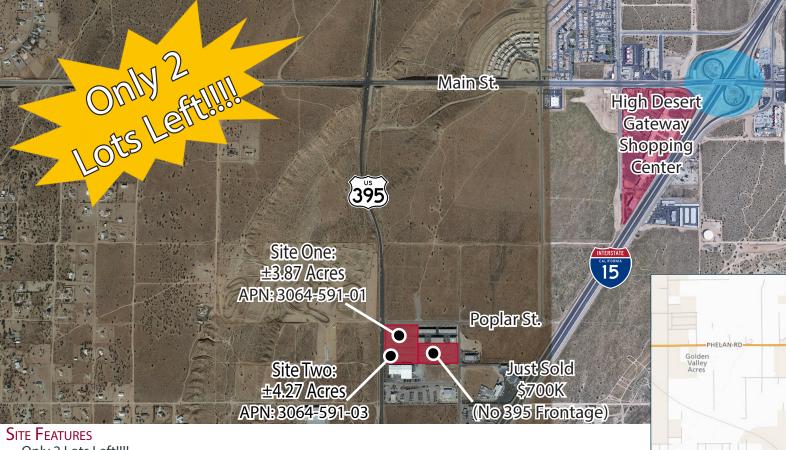

- Only 2 Lots Left!!!!
- Improved Industrial Parcels
- APNs: 3064-591-01(±3.87 Acres) and 3064-591-03 (±4.27 Acres)
- Located in the heart of Hesperia in the "Golden Triangle"
- Site is Strategically Located on Hard Corner of Poplar St., and Hwy. 395
- ±1,000 Feet of Freeway Frontage on Hwy. 395
- · All Utilities to Site and Partially Graded
- Ready for Development High Desert is in High Demand for Small Industrial Product
- Daily Traffic Counts: US Hwy 395  $\pm$ 23,000 cars per day / Polar St  $\pm$ 6,000 cars per day PRICING
- Asking: \$999,000 for ±3.87 Acres (Site One)
- Asking: \$850,000 for ±4.27 Acres (Site Two)