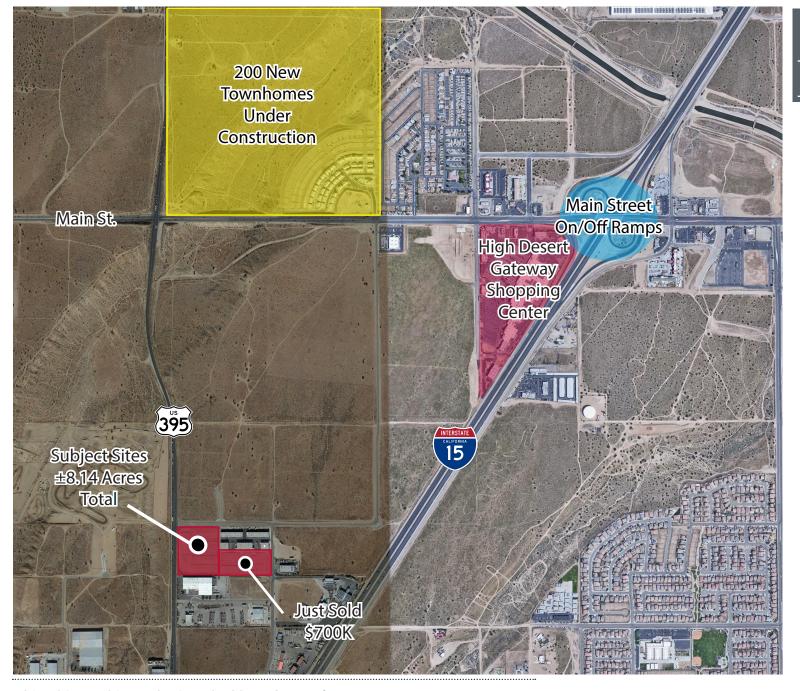

- Only 2 Lots Left!!!!
- Improved Industrial Parcels
- APNs: 3064-591-01(±3.87 Acres) and 3064-591-03 (±4.27 Acres)
- Located in the heart of Hesperia in the "Golden Triangle"
- Site is Strategically Located on Hard Corner of Poplar St., and Hwy. 395
- ±1,000 Feet of Freeway Frontage on Hwy. 395
- · All Utilities to Site and Partially Graded
- Ready for Development High Desert is in High Demand for Small Industrial Product
- Daily Traffic Counts: US Hwy 395  $\pm$ 23,000 cars per day / Polar St  $\pm$ 6,000 cars per day PRICING
- Asking: \$999,000 for ±3.87 Acres (Site One)
- Asking: \$850,000 for ±4.27 Acres (Site Two)