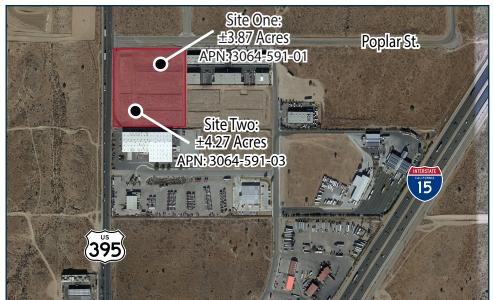

- Only 2 Lots Left!!!!
- Improved Industrial Parcels
- APNs: 3064-591-01(±3.87 Acres) and 3064-591-03 (±4.27 Acres)
- Located in the heart of Hesperia in the "Golden Triangle"
- Site is Strategically Located on Hard Corner of Poplar St., and Hwy. 395
- ±1,000 Feet of Freeway Frontage on Hwy. 395
- · All Utilities to Site and Partially Graded
- Ready for Development High Desert is in High Demand for Small Industrial Product
- Daily Traffic Counts: US Hwy 395  $\pm$ 23,000 cars per day / Polar St  $\pm$ 6,000 cars per day PRICING
- Asking: \$999,000 for ±3.87 Acres (Site One)
- Asking: \$850,000 for ±4.27 Acres (Site Two)