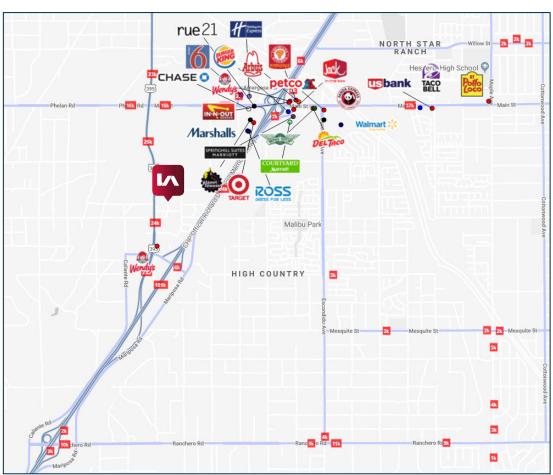

- Only 2 Lots Left!!!!
- Improved Industrial Parcels
- APNs: 3064-591-01(±3.87 Acres) and 3064-591-03 (±4.27 Acres)
- Located in the heart of Hesperia in the "Golden Triangle"
- Site is Strategically Located on Hard Corner of Poplar St., and Hwy. 395
- ±1,000 Feet of Freeway Frontage on Hwy. 395
- · All Utilities to Site and Partially Graded
- Ready for Development High Desert is in High Demand for Small Industrial Product
- Daily Traffic Counts: US Hwy 395  $\pm$ 23,000 cars per day / Polar St  $\pm$ 6,000 cars per day PRICING
- Asking: \$999,000 for ±3.87 Acres (Site One)
- Asking: \$850,000 for ±4.27 Acres (Site Two)