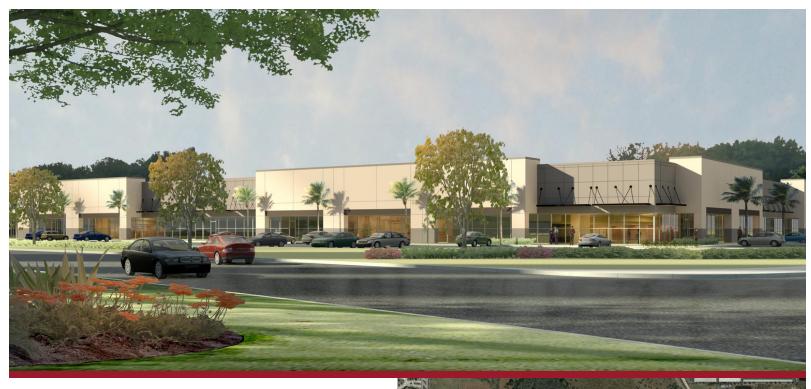

## LeeVista Business Center - Bldg B

EMERALD DUNES DR., ORLANDO, FL 32822

## **BUILDING DATA**

Total Building SF: 66,725 SF

Single-story office **Building Type:** 

Site Size: 6.15 acres

18' **Ceiling Height:** 

Parking: 304 Spaces 40'W x40'D Column Spacing:

Building

560'W x 120'D **Dimensions:** 