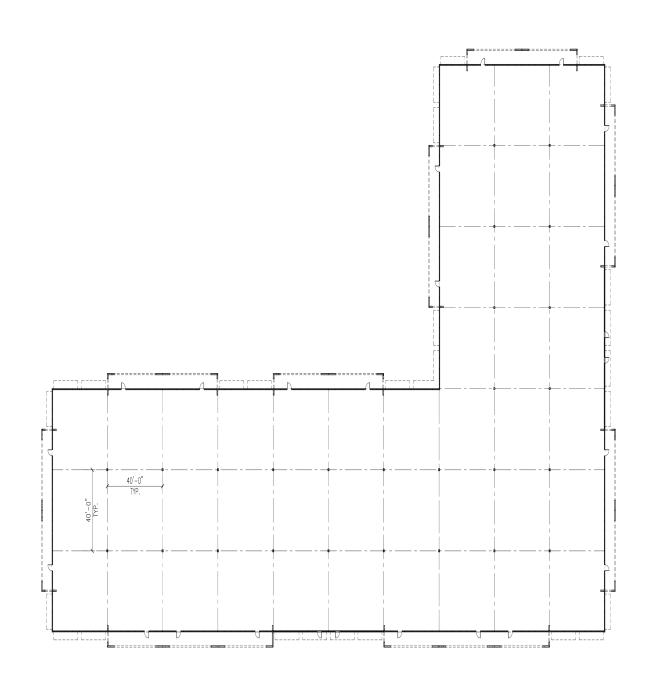

## **BUILDING DATA**

Total Building SF: 66,725 SF

Single-story office **Building Type:** 

Site Size: 6.15 acres

18' **Ceiling Height:** 

Parking: 304 Spaces 40'W x40'D Column Spacing:

Building

560'W x 120'D **Dimensions:** 