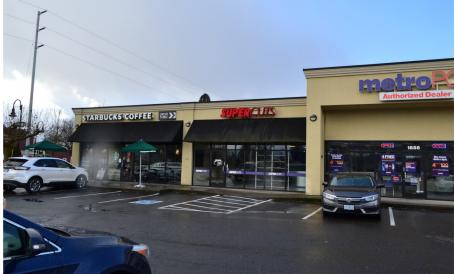

## **Cornelius Retail Center**

View Online:

1882—1886 Baseline Street, Cornelius, OR 97113

This strip center is located between Baseline Road and N Adair Street just down from Fred Meyer and Walgreens. Neighboring tenants include Starbucks with drive-thru, Little Caesars and Tendercare Dental. The property is easy to access, has parking and very visible building signage. Average daily traffic on Baseline is 15,700 cars per day.

## **Available:**

Suite 1884—1,350 SF Suite 1886—1,600 SF

\$18.50 SF/Year, NNN

| <b>Demographics</b>   |                   |          |          |
|-----------------------|-------------------|----------|----------|
|                       | 1 Mile            | 3 Mile   | 5 Mile   |
| Population:           | 11,926            | 34,075   | 91,350   |
| Average HH<br>Income: | \$69 <b>,</b> 280 | \$68,241 | \$81,416 |