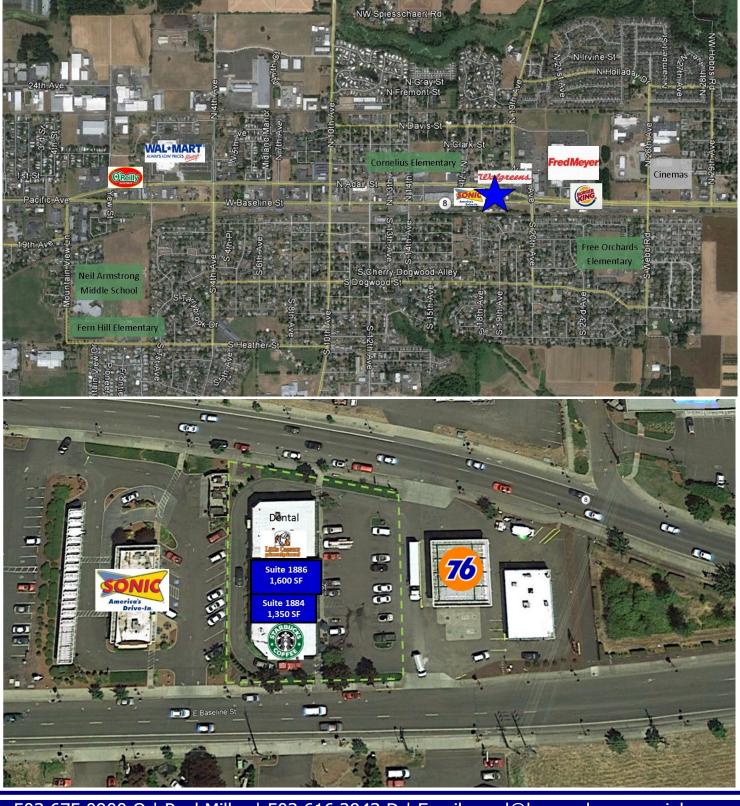

## **Cornelius Retail Center**

View Online:

1882—1886 Baseline Street, Cornelius, OR 97113

This strip center is located between Baseline Road and N Adair Street just down from Fred Meyer and Walgreens. Neighboring tenants include Starbucks with drive-thru, Little Caesars and Tendercare Dental. The property is easy to access, has parking and very visible building signage. Average daily traffic on Baseline is 15,700 cars per day.

## **Available:**

Suite 1884—1,350 SF Suite 1886—1,600 SF

\$18.50 SF/Year, NNN

| <b>Demographics</b>   |                   |          |          |
|-----------------------|-------------------|----------|----------|
|                       | 1 Mile            | 3 Mile   | 5 Mile   |
| Population:           | 11,926            | 34,075   | 91,350   |
| Average HH<br>Income: | \$69 <b>,</b> 280 | \$68,241 | \$81,416 |