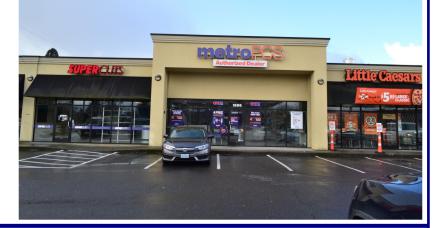

## **Cornelius Retail Center**

View Online:

1882—1886 Baseline Street, Cornelius, OR 97113

This strip center is located between Baseline Road and N Adair Street just down from Fred Meyer and Walgreens. Neighboring tenants include Starbucks with drive-thru, Little Caesars and Tendercare Dental. The property is easy to access, has parking and very visible building signage. Average daily traffic on Baseline is 15,700 cars per day.