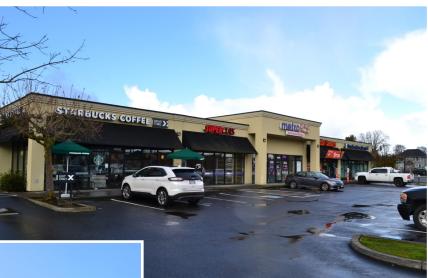

## **Cornelius Retail Center**

View Online:

1882—1886 Baseline Street, Cornelius, OR 97113

This strip center is located between Baseline Road and N Adair Street just down from Fred Meyer and Walgreens. Neighboring tenants include Starbucks with drive-thru, Little Caesars and Tendercare Dental. The property is easy to access, has parking and very visible building signage. Average daily traffic on Baseline is 15,700 cars per day.