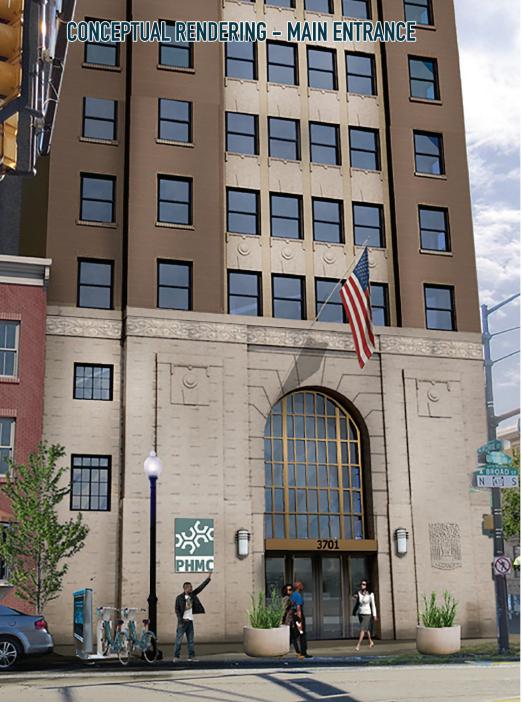

# THE BEURY BUILDING

3701 NORTH BROAD STREET, PHILADELPHIA, PA

±6,626 - 14,445 SF AVAILABLE FOR LEASE (MULTIPLE FLOORS)

property highlights.

- Redevelopment of 14-story 112,000 SF art deco skyscraper with 80 new apartments & ±14,445 SF of retail
- Second busiest transit hub on the Broad Street Line (Erie Station) with 13 Septa bus routes
- Underserved market one block from Temple's Medical College with ±3,500 employees and ±3,000 students
- 59% of North Broad residents walk, ride, a bike, or take public transportation to work
- Ideal for restaurant, convenience, and medical offices