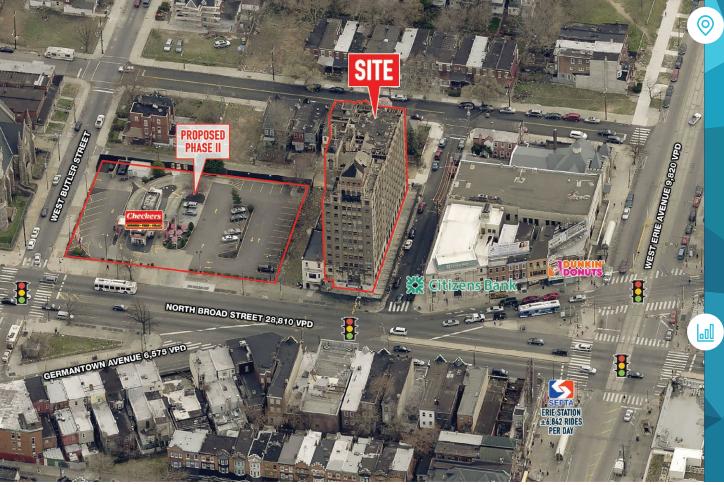

# THE BEURY BUILDING

3701 NORTH BROAD STREET, PHILADELPHIA, PA

±6,626 - 14,445 SF AVAILABLE FOR LEASE (MULTIPLE FLOORS)

property highlights.

- Redevelopment of 14-story 112,000 SF art deco skyscraper with 80 new apartments & ±14,445 SF of retail
- Second busiest transit hub on the Broad Street Line (Erie Station) with 13 Septa bus routes
- Underserved market one block from Temple's Medical College with ±3,500 employees and ±3,000 students
- 59% of North Broad residents walk, ride, a bike, or take public transportation to work
- Ideal for restaurant, convenience, and medical offices

BROAD STREET TRAFFIC COUNT: 28,810 VPD \*ESRI 2016