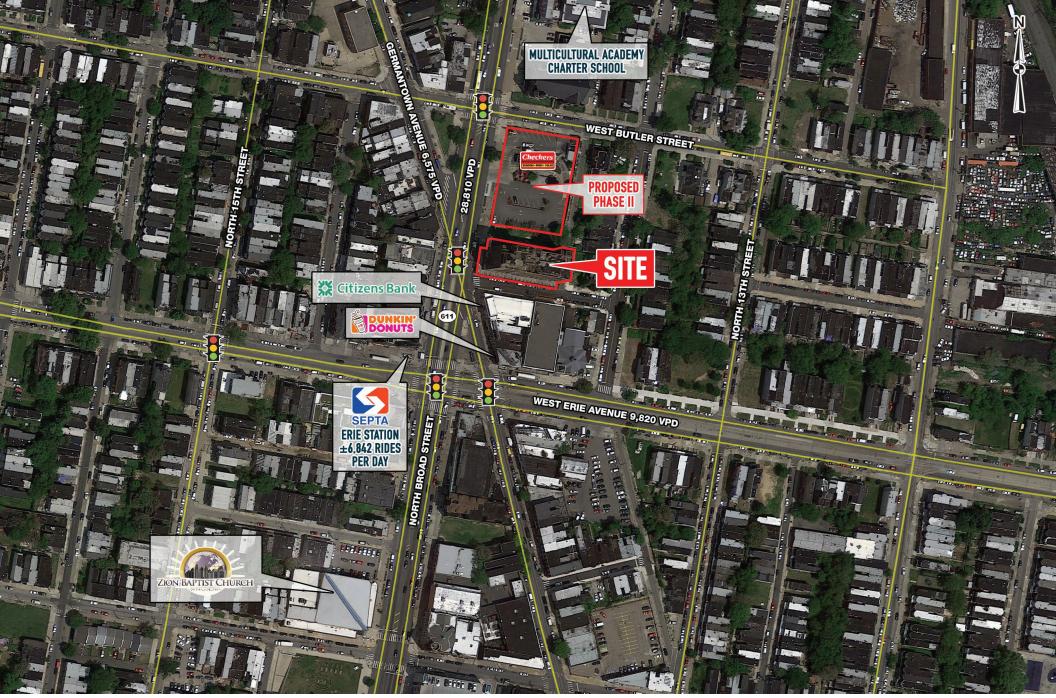

BROAD STREET TRAFFIC COUNT: 28,810 VPD \*ESRI 2016

The information and images contained herein are from sources deemed reliable. However, Metro Commercial Real Estate, Inc. makes no representation whatsoever as to their accuracy or authenticity. Images shown may be modified for illustrative purposes. Images may be out-of-date and not current. 1.10.1