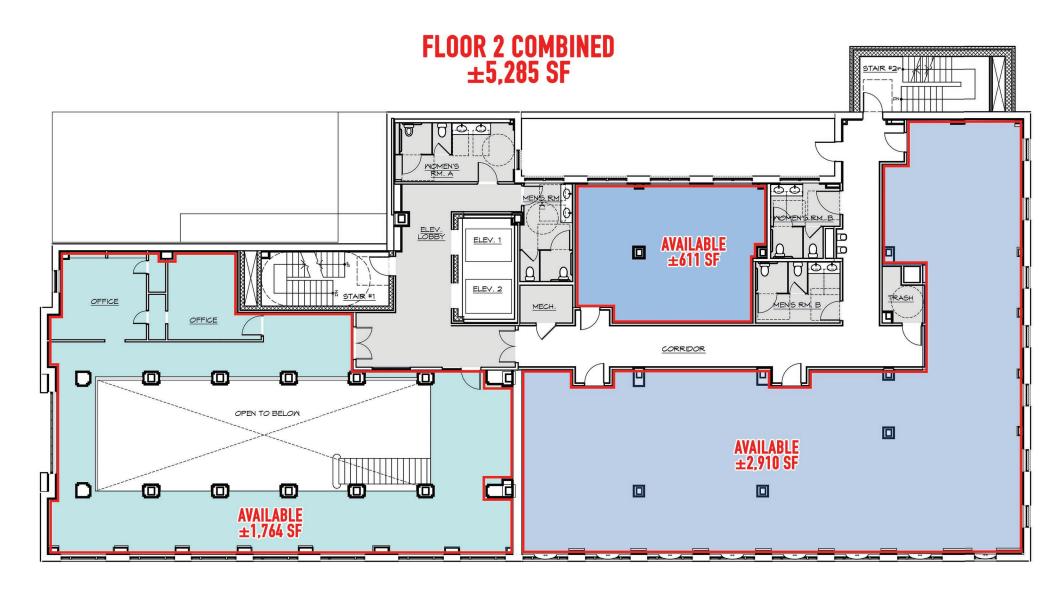

# THE BEURY BUILDING

3701 NORTH BROAD STREET, PHILADELPHIA, PA

±6,626 - 14,445 SF AVAILABLE FOR LEASE (MULTIPLE FLOORS)

property highlights.

- Redevelopment of 14-story 112,000 SF art deco skyscraper with 80 new apartments & ±14,445 SF of retail
- Second busiest transit hub on the Broad Street Line (Erie Station) with 13 Septa bus routes
- Underserved market one block from Temple's Medical College with ±3,500 employees and ±3,000 students
- 59% of North Broad residents walk, ride, a bike, or take public transportation to work
- Ideal for restaurant, convenience, and medical offices