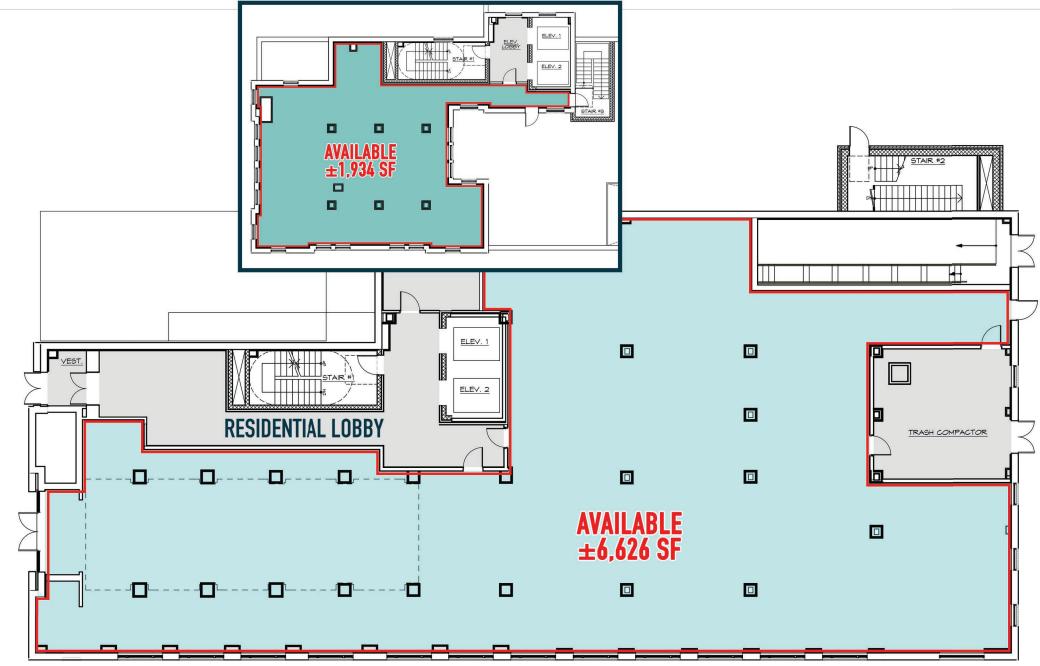

# THE BEURY BUILDING

3701 NORTH BROAD STREET, PHILADELPHIA, PA

±6,626 - 14,445 SF AVAILABLE FOR LEASE (MULTIPLE FLOORS)

property highlights.

- Redevelopment of 14-story 112,000 SF art deco skyscraper with 80 new apartments & ±14,445 SF of retail
- Second busiest transit hub on the Broad Street Line (Erie Station) with 13 Septa bus routes
- Underserved market one block from Temple's Medical College with ±3,500 employees and ±3,000 students
- 59% of North Broad residents walk, ride, a bike, or take public transportation to work
- Ideal for restaurant, convenience, and medical offices