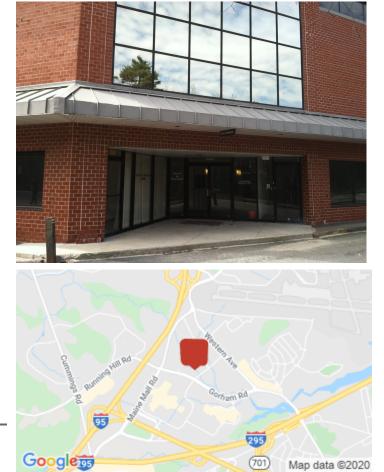

## Overview/Comments

We are pleased to offer for lease 12,000+/- SF of office space in

the Cornerbrook Plaza. The plaza is adjacent to the 1.2M square foot Maine Mall and located at the corner of Gorham and Foden Roads, offering unprecedented traffic counts and multiple means of access. Join Talbot's, Panera Bread,

Dino Furs, and SuperCuts, Massage Envy at this incredible center with exceptional exposure and accessibility. This highly sought after location

offers attractive retail space with brick and glass construction and ample on site parking at one of the most widely recognized intersections in the Maine Mall area.