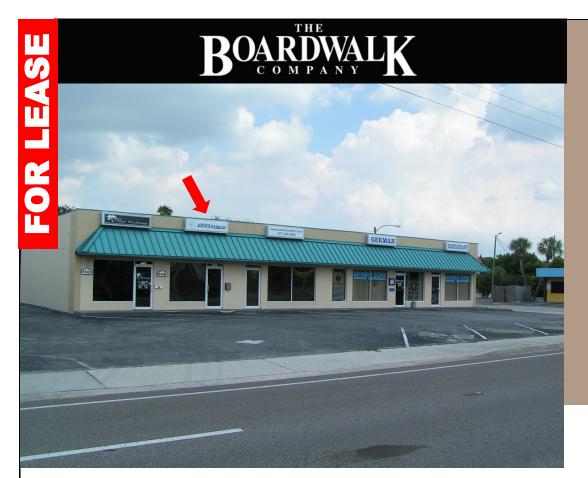

## OFFICE/RETAIL SPACE IN PALM TREE PLAZA • ST. PETE BEACH, FL

Property #8120

- Property address: 7127 Gulf Boulevard, St. Pete Beach, FL 33706
- 550 SF (mol) office/retail space
- Located at a busy intersection with heavy tourist traffic
- Generous parking around plaza 17 spaces
- Proximity to historic Corey Avenue shopping district
- Co-tenants include: Bavarian House German Restaurant,
   Small Business Accounting Solutions & a hair salon