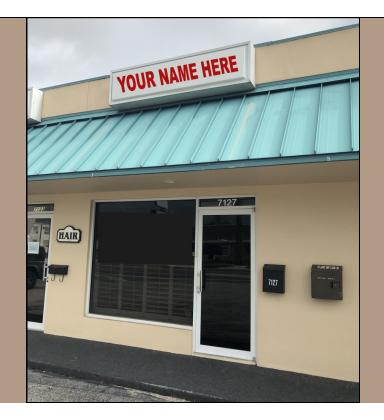

## OFFICE/RETAIL SPACE IN PALM TREE PLAZA • ST. PETE BEACH, FL

Property #8120

- Property address: 7127 Gulf Boulevard, St. Pete Beach, FL 33706
- 550 SF (mol) office/retail space
- Located at a busy intersection with heavy tourist traffic
- Generous parking around plaza 17 spaces
- Proximity to historic Corey Avenue shopping district
- Co-tenants include: Bavarian House German Restaurant,
   Small Business Accounting Solutions & a hair salon