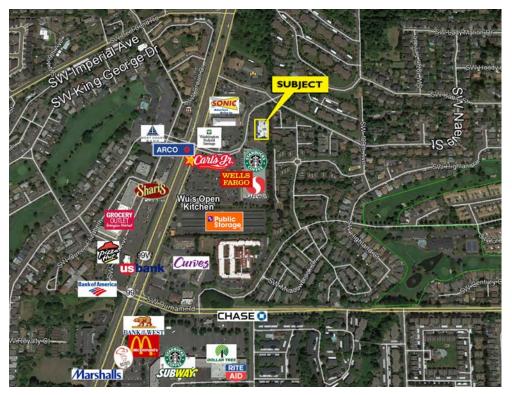

### **PROPERTY HIGHLIGHTS**

- Stand-alone medical building
- Existing medical buildout with heavy plumbing throughout
- Approximately 3,877 RSF (divisible to 2,000 RSF)
- Parking ratio: 5/1,000 RSF
- Building and monument signage available
- Local, responsive ownership
- 20 minutes to downtown
- Rental Rate: \$20.00 per RSF, NNN