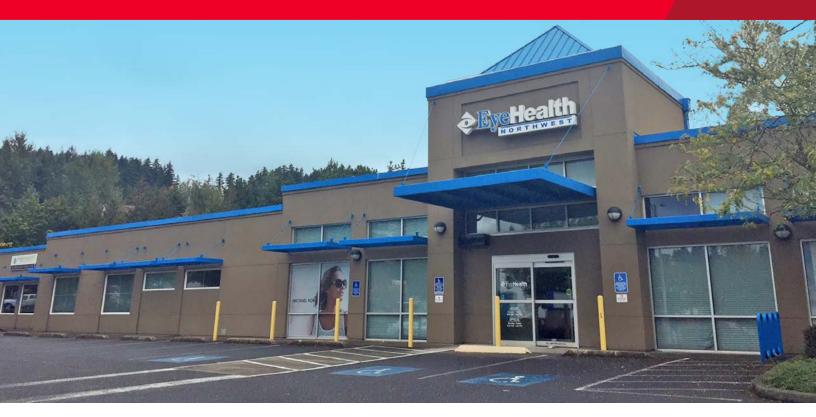

### **PROPERTY HIGHLIGHTS**

- Stand-alone medical building
- Existing medical buildout with heavy plumbing throughout
- Approximately 3,877 RSF (divisible to 2,000 RSF)
- Parking ratio: 5/1,000 RSF
- Building and monument signage available
- Local, responsive ownership
- 20 minutes to downtown
- Rental Rate: \$20.00 per RSF, NNN