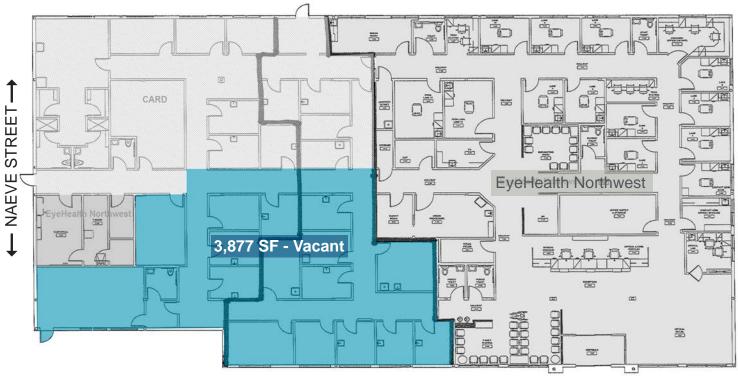

### **PROPERTY HIGHLIGHTS**

- Stand-alone medical building
- Existing medical buildout with heavy plumbing throughout
- Approximately 3,877 RSF (divisible to 2,000 RSF)
- Parking ratio: 5/1,000 RSF
- Building and monument signage available
- Local, responsive ownership
- 20 minutes to downtown
- Rental Rate: \$20.00 per RSF, NNN