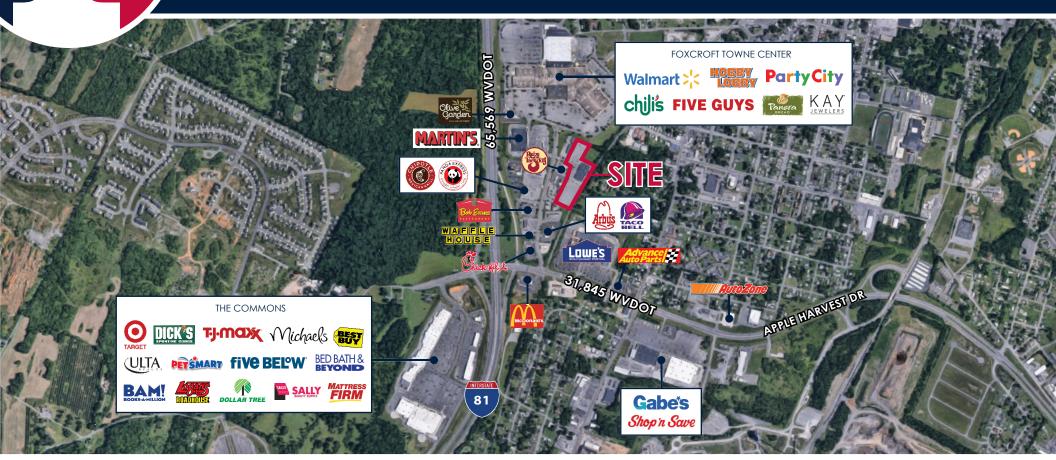

## 32,524 SF FORMER MOVIE THEATER

950 FOXCROFT AVENUE, MARTINSBURG, WEST VIRGINIA 25401

• Freestanding former movie theater in the center of Martinsburg's main retail corridor - just south of the city's newly redeveloped mall, Foxcroft Towne Center

• **PROPERTY** 32,524 SF building on 4.9 acres

In Cooperation with Jerime Dudding, Agent, and Brandon Doerner, Broker, with Dudding Commercial Development, LLC 162 Criscon Ln. | Daniels, WV 25832 | Phone: (304) 237-8574