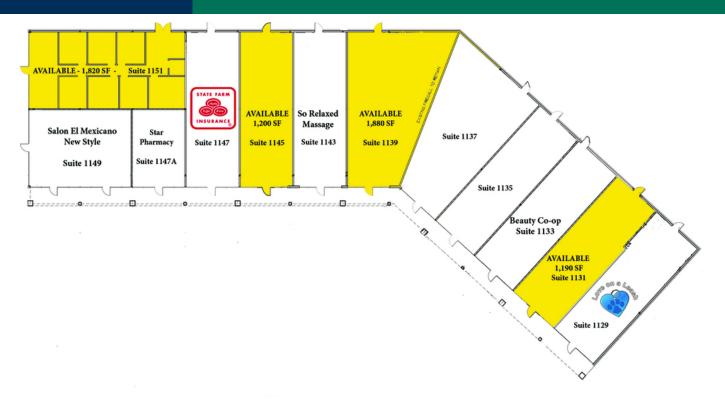

## **OFFERING SUMMARY**

| Lease Rate: | \$12.00 SF/yr (NNN) |
|-------------|---------------------|
|             |                     |

Building Size: 15,750 SF

Available SF: 1,190 - 1,880 SF

Lot Size: 1.51 Acres

04142020

| SPACES | LEASE RATE    | SPACE SIZE |
|--------|---------------|------------|
| 1151   | \$12.00 SF/yr | 1,820 SF   |
| 1145   | \$12.00 SF/yr | 1,200 SF   |
| 1139   | \$12.00 SF/yr | 1,880 SF   |
| 1131   | \$12.00 SF/yr | 1,190 SF   |