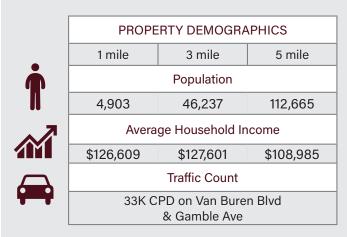

Nick Wirick

D 951.276.3636

BRE#: 01304661

nwirick@lee-associates.com

- Van Buren Blvd. is a Major Traffic Bypass Between the 91 & 215 Freeways
- Citrus Hill High School Population: 2,200; Martin Luther King High School Population: 3,055