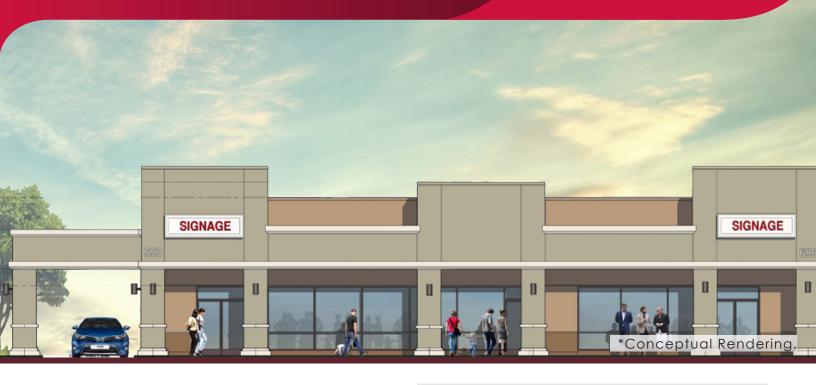

## **New Prime Retail/Restaurant Space**

SEC Van Buren Blvd. & Gamble Ave., Riverside, CA

## PROPERTY HIGHLIGHTS

- ±4,400 SF Multi-Tenant Building with Drive-Thru End Cap
- Join a High Volume Miguel's Jr at a Signalized Corner Location
- Excellent Visibility and Prominent Signage on Van Buren Blvd.
- Conveniently Located Between I-215 & SR-91
- Serving the Affluent Communities of Woodcrest & OrangeCrest