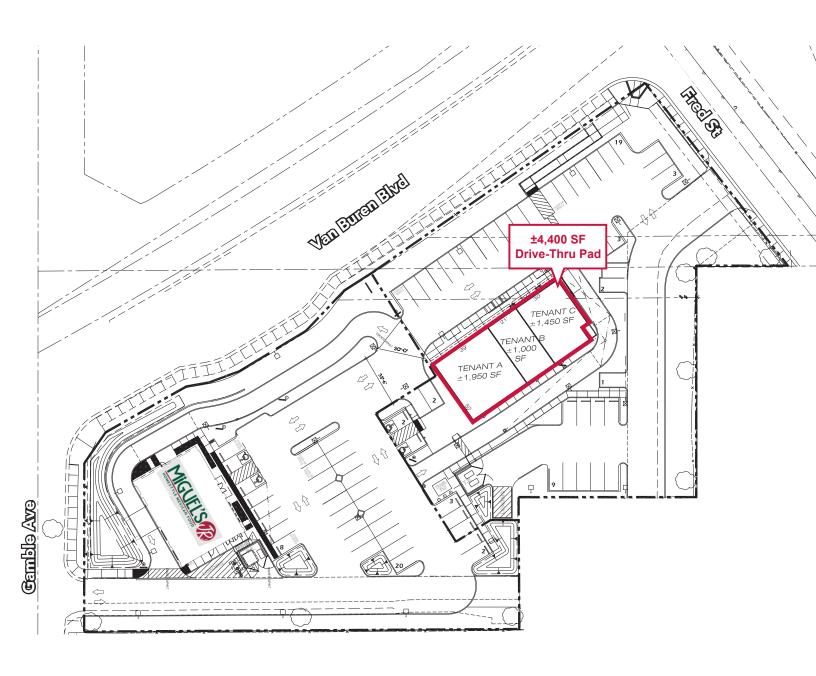

## PROPERTY HIGHLIGHTS

- ±4,400 SF Multi-Tenant Building with Drive-Thru End Cap
- Join a High Volume Miguel's Jr at a Signalized Corner Location
- Excellent Visibility and Prominent Signage on Van Buren Blvd.
- Conveniently Located Between I-215 & SR-91
- Serving the Affluent Communities of Woodcrest & OrangeCrest