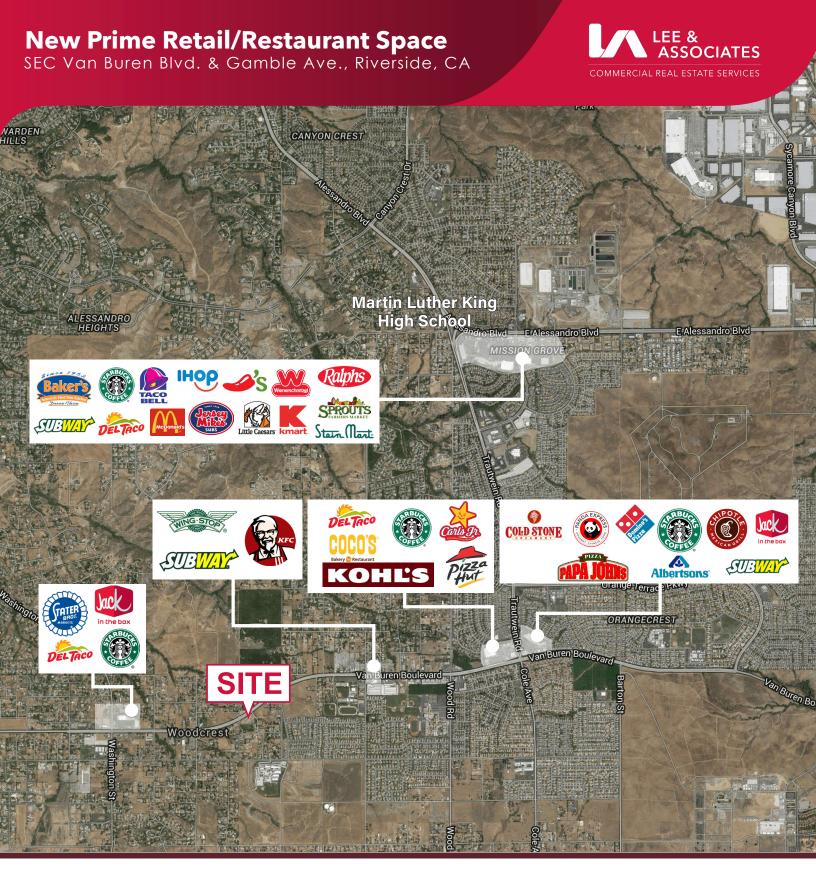

## PROPERTY HIGHLIGHTS

- ±4,400 SF Multi-Tenant Building with Drive-Thru End Cap
- Join a High Volume Miguel's Jr at a Signalized Corner Location
- Excellent Visibility and Prominent Signage on Van Buren Blvd.
- Conveniently Located Between I-215 & SR-91
- Serving the Affluent Communities of Woodcrest & OrangeCrest

Nick Wirick

D 951.276.3636

BRE#: 01304661

nwirick@lee-associates.com

- Van Buren Blvd. is a Major Traffic Bypass Between the 91 & 215 Freeways
- Citrus Hill High School Population: 2,200; Martin Luther King High School Population: 3,055