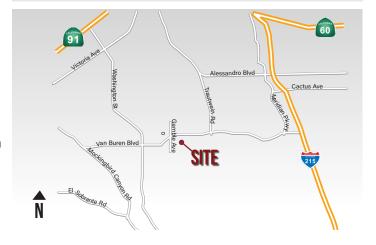

## PROPERTY HIGHLIGHTS

- ±4,400 SF Multi-Tenant Building with Drive-Thru End Cap
- Join a High Volume Miguel's Jr at a Signalized Corner Location
- Excellent Visibility and Prominent Signage on Van Buren Blvd.
- Conveniently Located Between I-215 & SR-91
- Serving the Affluent Communities of Woodcrest & OrangeCrest

Nick Wirick

D 951.276.3636

BRE#: 01304661

nwirick@lee-associates.com

- Van Buren Blvd. is a Major Traffic Bypass Between the 91 & 215 Freeways
- Citrus Hill High School Population: 2,200; Martin Luther King High School Population: 3,055