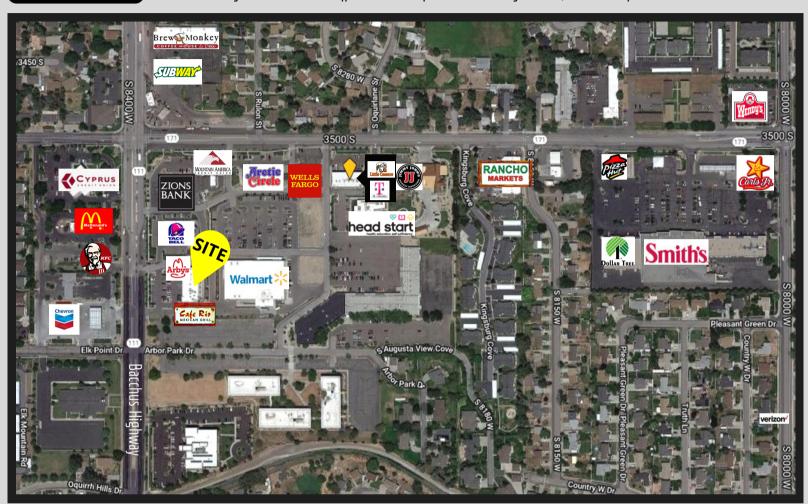

#### PROPERTY INFORMATION

- Arbor Park Retail Shopping Center
- Suite A-300: 1,687 SF Retail
- Available May 1, 2024
- Pylon & Building Signage Available
- Nearby Retail Tenants Include: Walmart, Wells Fargo, Jimmy Johns, Little Caesars, Arbys & Cafe Rio
- Bacchus Highway Frontage
- Easy Access to S.R. 201