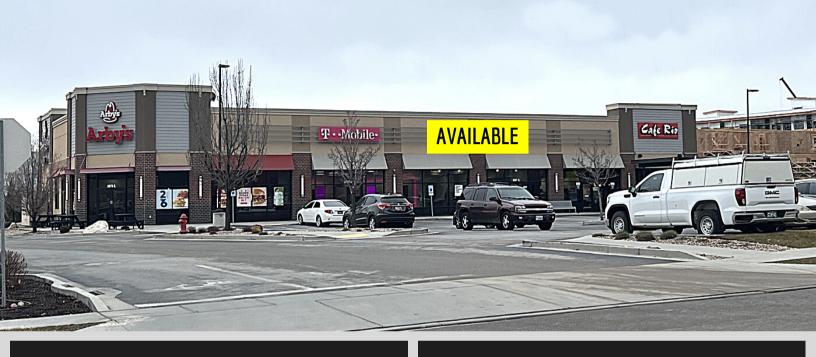

# STOREFRONT RETAIL AVAILABLE FOR LEASE

3581 SOUTH 8400 WEST, MAGNA, UTAH 84044

#### PROPERTY INFORMATION

- Arbor Park Retail Shopping Center
- Suite A-300: 1,687 SF Retail
- Available May 1, 2024
- Pylon & Building Signage Available
- Nearby Retail Tenants Include: Walmart, Wells Fargo, Jimmy Johns, Little Caesars, Arbys & Cafe Rio
- Bacchus Highway Frontage
- Easy Access to S.R. 201