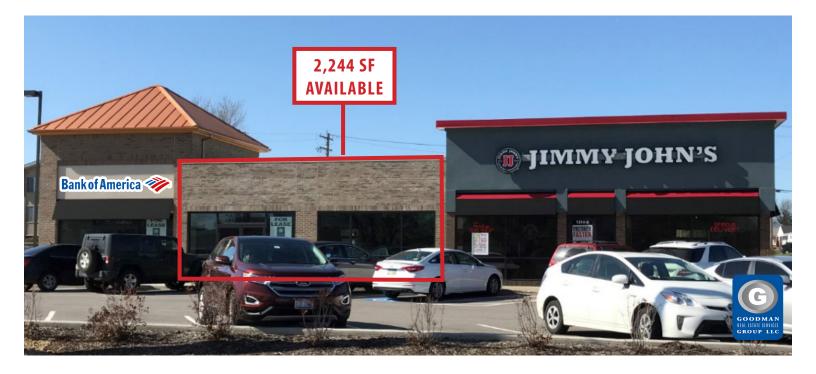

#### HIGHLIGHTS

- The Shops on SOM is located on the southwest corner of Som Center Road and Indiana Avenue in Mayfield Heights, Ohio
- Area retailers include: Target, Old Navy, Marc's, Micro Center, Ulta Beauty, and Bed Bath & Beyond
- · Strong daytime, evening, and weekend traffic
- Construction complete, including a newly renovated façade
- · Coming Soon: Bank of America
- Now Available: 2,244 square feet of new space