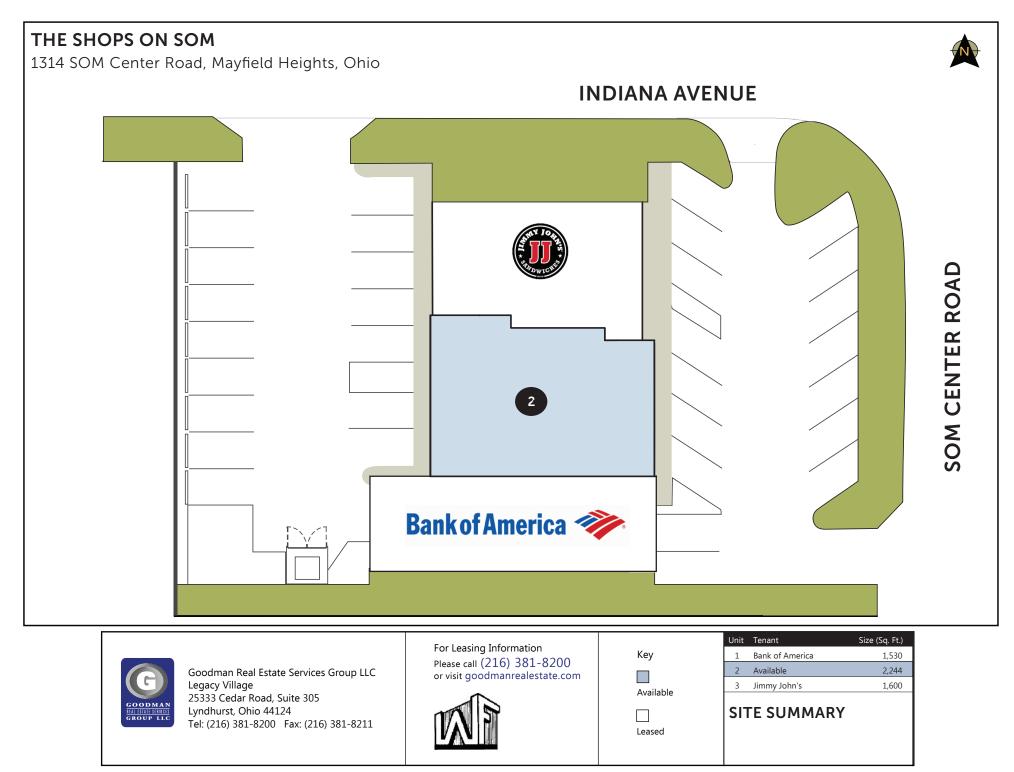

#### HIGHLIGHTS

- The Shops on SOM is located on the southwest corner of Som Center Road and Indiana Avenue in Mayfield Heights, Ohio
- Area retailers include: Target, Old Navy, Marc's, Micro Center, Ulta Beauty, and Bed Bath & Beyond
- · Strong daytime, evening, and weekend traffic
- Construction complete, including a newly renovated façade
- · Coming Soon: Bank of America
- Now Available: 2,244 square feet of new space