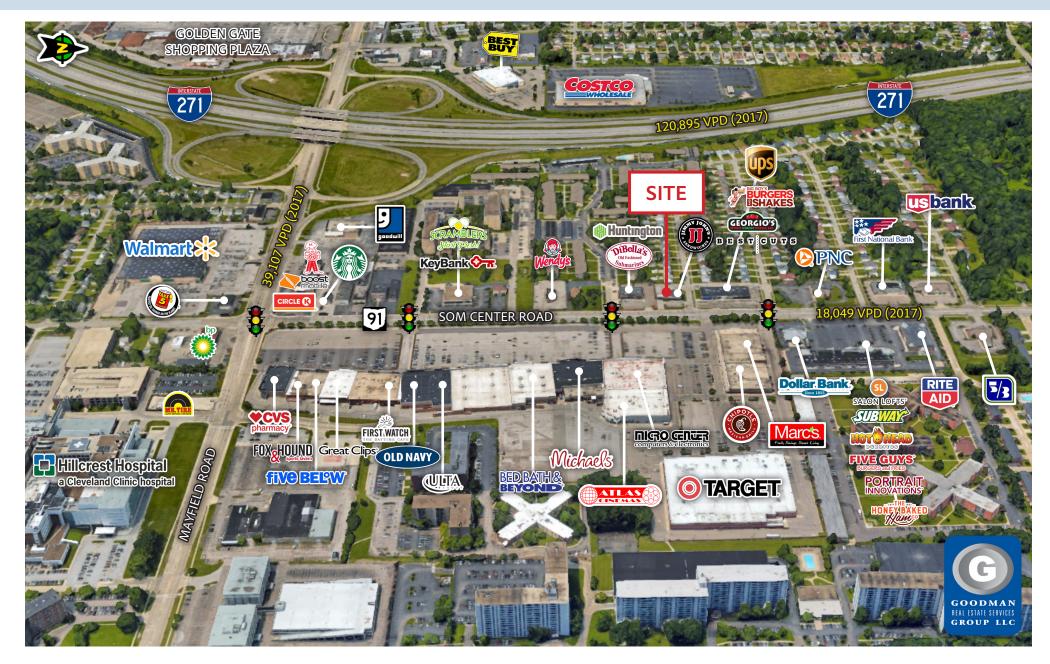

#### HIGHLIGHTS

- The Shops on SOM is located on the southwest corner of Som Center Road and Indiana Avenue in Mayfield Heights, Ohio
- Area retailers include: Target, Old Navy, Marc's, Micro Center, Ulta Beauty, and Bed Bath & Beyond
- · Strong daytime, evening, and weekend traffic
- Construction complete, including a newly renovated façade
- · Coming Soon: Bank of America
- Now Available: 2,244 square feet of new space