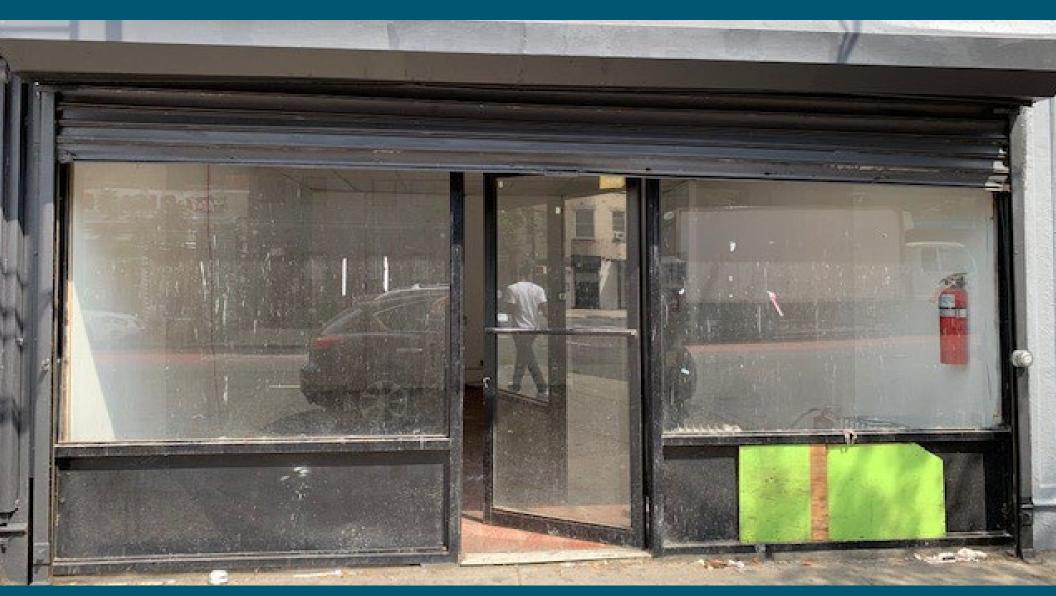

# 673 NOSTRAND AVENUE

CROWN HEIGHTS, BROOKLYN





RETAIL SPACE FOR LEASE

#### **SPACE HIGHLIGHTS**

| LOCATION               | SPACE  | CEILING HEIGHT | FRONTAGE |
|------------------------|--------|----------------|----------|
| Between Prospect Place | 307 SF | 8.6 FT         | 12 FT    |

| DIMENSIONS        | ZONING | OCCUPANCY | ASKING RENT  |
|-------------------|--------|-----------|--------------|
| 11.9 FT X 16.3 FT | R6A    | Immediate | Upon Request |

## **HIGHLIGHTS**

and Park Place

- Easy Transportation routes through multiple main subway lines.
- Access by LIRR through neighboring Boroughs of New York.
- Nice open space, prime for a multitude of uses.
- Busy street with tons of foot and vehicle traffic.



## **FLOORPLANS & DETAILS**



# **673 NOSTRAND AVENUE**

# **EXISTING CONDITION**







#### **NEIGHBORHOOD DE