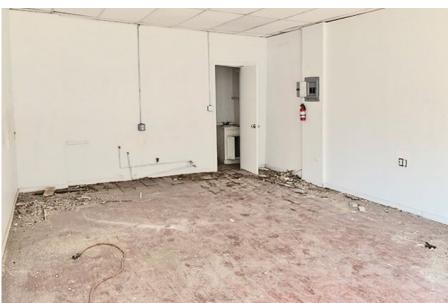

CROWN HEIGHTS, BROOKLYN





RETAIL SPACE FOR LEASE

#### **SPACE HIGHLIGHTS**

| LOCATION               | SPACE  | CEILING HEIGHT | FRONTAGE |
|------------------------|--------|----------------|----------|
| Between Prospect Place | 307 SF | 8.6 FT         | 12 FT    |

| DIMENSIONS        | ZONING | OCCUPANCY | ASKING RENT  |
|-------------------|--------|-----------|--------------|
| 11.9 FT X 16.3 FT | R6A    | Immediate | Upon Request |

## **HIGHLIGHTS**

and Park Place

- Easy Transportation routes through multiple main subway lines.
- Access by LIRR through neighboring Boroughs of New York.
- Nice open space, prime for a multitude of uses.
- Busy street with tons of foot and vehicle traffic.



## **FLOORPLANS & DETAILS**



# **673 NOSTRAND AVENUE**

# **EXISTING CONDITION**







#### **NEIGHBORHOOD DEMOGRAPHICS**



204,920

POPULATION WITHIN 1-MILE RADIUS



37 Years

AVERAGE POPULATION AGE



16.57%

POPULATION GROWTH SINCE 2010



\$78,671

AVERAGE HHI WITHIN 1-MILE RADIUS



4,508

TOTAL BUSINESSES
WITHIN 1-MILE
RADIUS



\$1.7 bn

ANNUAL SPENDING WITHIN 1-MILE RADIUS

# **CROWN HEIGHTS BROOKLYN**

#### **NEIGHBORHOOD & TRANSPORTATION**

#### NEIGHBORHOOD TENANTS

**Super Power** 

794 Deli & Grocery

Peppa's Jerk Chicken

J C Mar

Nostrand Deli

Savvy Bistro and Bar

Suite 704 Caribbean Restaurant

The Ryerson

Fouad Deli Grocery

Punchline juice bar

Taqueria Milear

Meme's Healthy Nibbles

Cocoa Grinder

Brooklyn Pizza Crew

Namas Tea

Joy & Snook

**Island Pops** 

Cielito Lindo Bistro

Martine's Dream Shop

Royal Natural Deli & Grill

Babydudes

####