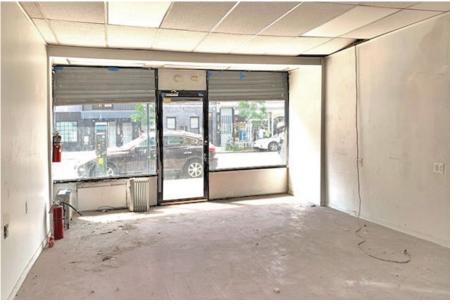

ROWN HEIGHTS, BROOKLYN





RETAIL SPACE FOR LEASE

#### **SPACE HIGHLIGHTS**

| LOCATION               | SPACE  | CEILING HEIGHT | FRONTAGE |
|------------------------|--------|----------------|----------|
| Between Prospect Place | 307 SF | 8.6 FT         | 12 FT    |

| DIMENSIONS        | ZONING | OCCUPANCY | ASKING RENT  |
|-------------------|--------|-----------|--------------|
| 11.9 FT X 16.3 FT | R6A    | Immediate | Upon Request |

## **HIGHLIGHTS**

and Park Place

- Easy Transportation routes through multiple main subway lines.
- Access by LIRR through neighboring Boroughs of New York.
- Nice open space, prime for a multitude of uses.
- Busy street with tons of foot and vehicle traffic.



## **FLOORPLANS & DETAILS**



# **673 NOSTRAND AVENUE**

# **EXISTING CONDITION**







#### **NEIGHBORHOOD DEMOGRAPHICS**



204,920

POPULATION WITHIN 1-MILE RADIUS



37 Years

AVERAGE POPULATION AGE



16.57%

POPULATION GROWTH SINCE 2010



\$78,671

AVERAGE HHI WITHIN 1-MILE RADIUS



4,508

TOTAL BUSINESSES
WITHIN 1-MILE
RADIUS



\$1.7 bn

ANNUAL SPENDING WITHIN 1-MILE RADIUS

# **CROWN HEIGHTS BROOKLYN**

#### **NEIGHBORHOOD & TRANSPORTATION**

#### NEIGHBORHOOD TENANTS

**Super Power** 

794 Deli & Grocery

Peppa's Jerk Chicken

J C Mar

Nostrand Deli

Savvy Bistro and Bar

Suite 704 Caribbean Restaurant

The Ryerson

Fouad Deli Grocery

Punchline juice bar

Taqueria Milear

Meme's Healthy Nibbles

Cocoa Grinder

Brooklyn Pizza Crew

Namas Tea

Joy & Snook

**Island Pops** 

Cielito Lindo Bistro

Martine's Dream Shop

Royal Natural Deli & Grill

Babydudes

#### TR