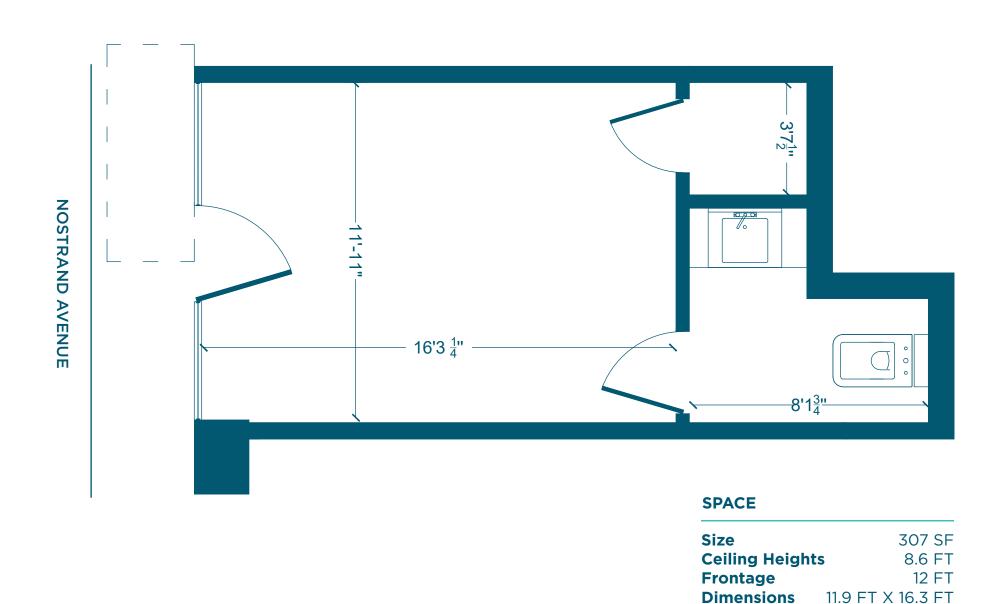

#### **SPACE HIGHLIGHTS**

| LOCATION               | SPACE  | CEILING HEIGHT | FRONTAGE |
|------------------------|--------|----------------|----------|
| Between Prospect Place | 307 SF | 8.6 FT         | 12 FT    |

| DIMENSIONS        | ZONING | OCCUPANCY | ASKING RENT  |
|-------------------|--------|-----------|--------------|
| 11.9 FT X 16.3 FT | R6A    | Immediate | Upon Request |

## **FLOORPLANS & DETAILS**