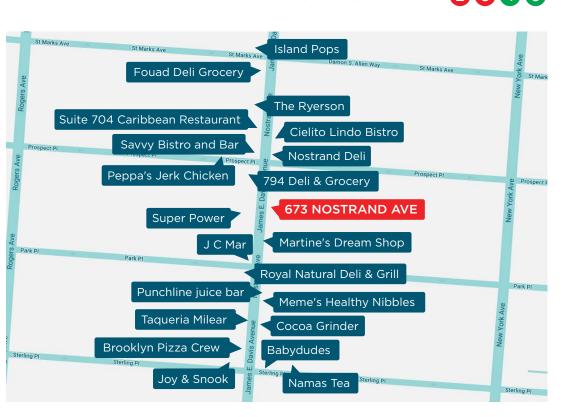

#### NEIGHBORHOOD TENANTS

**Super Power** 

794 Deli & Grocery

Peppa's Jerk Chicken

J C Mar

Nostrand Deli

Savvy Bistro and Bar

Suite 704 Caribbean Restaurant

The Ryerson

Fouad Deli Grocery

Punchline juice bar

Taqueria Milear

Meme's Healthy Nibbles

Cocoa Grinder

Brooklyn Pizza Crew

Namas Tea

Joy & Snook

**Island Pops** 

Cielito Lindo Bistro

Martine's Dream Shop

Royal Natural Deli & Grill

Babydudes