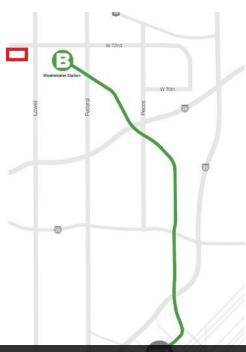

#### **ADDITIONAL PHOTOS**

Current Light Rail Service to/from Union Station from 3 blocks SE of property

Future Light Rail Service to/from Union Station north to Longmont, current service from Union Station to 68th & Federal Blvd