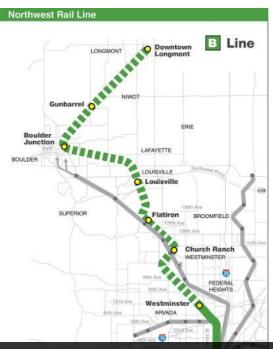

#### **ADDITIONAL PHOTOS**

Current Light Rail Service to/from Union Station from 3 blocks SE of property

Future Light Rail Service to/from Union Station north to Longmont, current service from Union Station to 68th & Federal Blvd