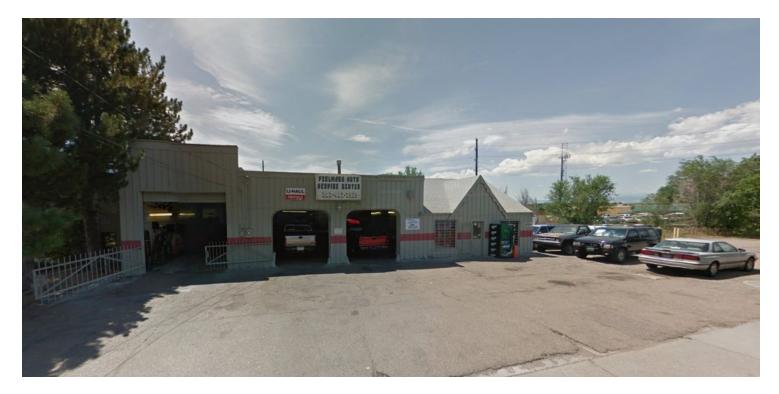

#### **PROPERTY HIGHLIGHTS**

- 4 bay auto shop with 1 compressor and 2 lifts
- 500 SF basement
- 200' Frontage
- Currently income producing
- Work/Live opportunity, Apartment included
- Currently has UHaul rental facility on site, can be additional income
- Zoning allows for auto sales
  - 4 bay auto shop. Property also includes a large apartment ideal for work/live. Includes 500 SF of basement. Over 200' of frontage. Sale also includes active auto shop with 2 lifts and compressor. Site currently has a UHaul rental facility on site, opportunity for additional income. Currently leased to operator for \$1700/mo on month to month basis. Zoning allows for auto