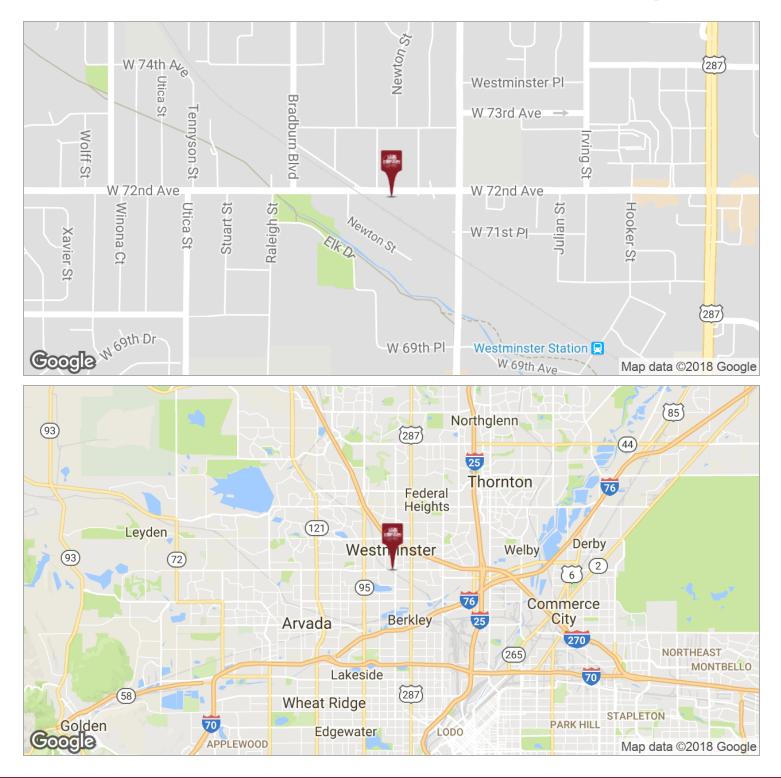

### **LOCATION MAPS**

WESTMINSTER AUTO SHOP 3750 W. 72ND AVE, WESTMINSTER, CO 80030