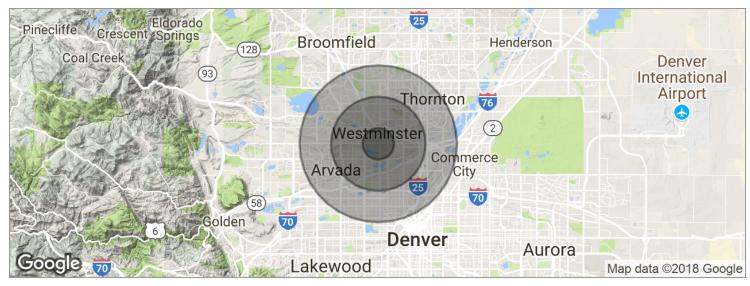

### **LOCATION MAPS**

WESTMINSTER AUTO SHOP 3750 W. 72ND AVE, WESTMINSTER, CO 80030

### **DEMOGRAPHICS MAP**

| POPULATION                              | 1 MILE              | <b>3 MILES</b>           | <b>5 MILES</b>         |
|-----------------------------------------|---------------------|--------------------------|------------------------|
| Total population                        | 15,303              | 131,995                  | 339,143                |
| Median age                              | 33.0                | 34.3                     | 35.8                   |
| Median age (male)                       | 31.6                | 33.1                     | 34.9                   |
| Median age (Female)                     | 35.9                | 35.6                     | 36.7                   |
|                                         |                     |                          |                        |
| HOUSEHOLDS & INCOME                     | 1 MILE              | <b>3 MILES</b>           | <b>5 MILES</b>         |
| HOUSEHOLDS & INCOME<br>Total households | <b>1 MILE</b> 5,633 | <b>3 MILES</b><br>48,121 | <b>5 MILES</b> 133,649 |
|                                         |                     |                          |                        |
| Total households                        | 5,633               | 48,121                   | 133,649                |

\* Demographic data derived from 2010 US Census

WESTMINSTER AUTO SHOP

3750 W. 72ND AVE, WESTMINSTER, CO 80030