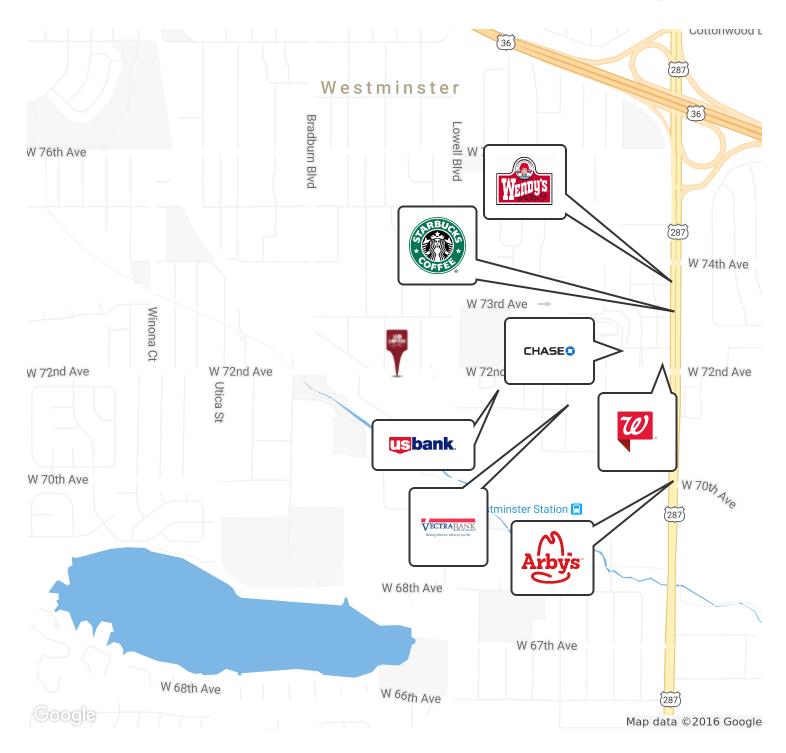

9                | 35.6                     | 36.7                   |
|                                         |                     |                          |                        |
| HOUSEHOLDS & INCOME                     | 1 MILE              | <b>3 MILES</b>           | <b>5 MILES</b>         |
| HOUSEHOLDS & INCOME<br>Total households | <b>1 MILE</b> 5,633 | <b>3 MILES</b><br>48,121 | <b>5 MILES</b> 133,649 |
|                                         |                     |                          |                        |
| Total households                        | 5,633               | 48,121                   | 133,649                |

\* Demographic data derived from 2010 US Census

WESTMINSTER AUTO SHOP

3750 W. 72ND AVE, WESTMINSTER, CO 80030



#### **RETAILER MAP**