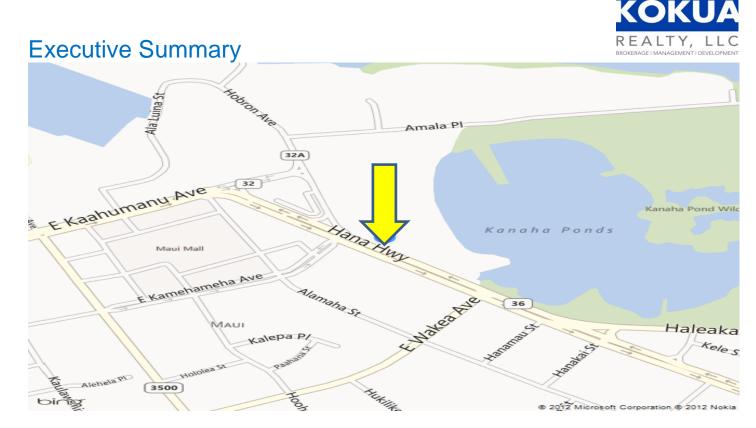

Property: 111 Hana Hwy, Kahului, Maui, HI 96732

**Opportunity:** Perfect opportunity to lease a retail/office or storage space located in the heart of Kahului off Hana Highway. Call for details.

**Tax Map Key #:** 2-3-7-11-24