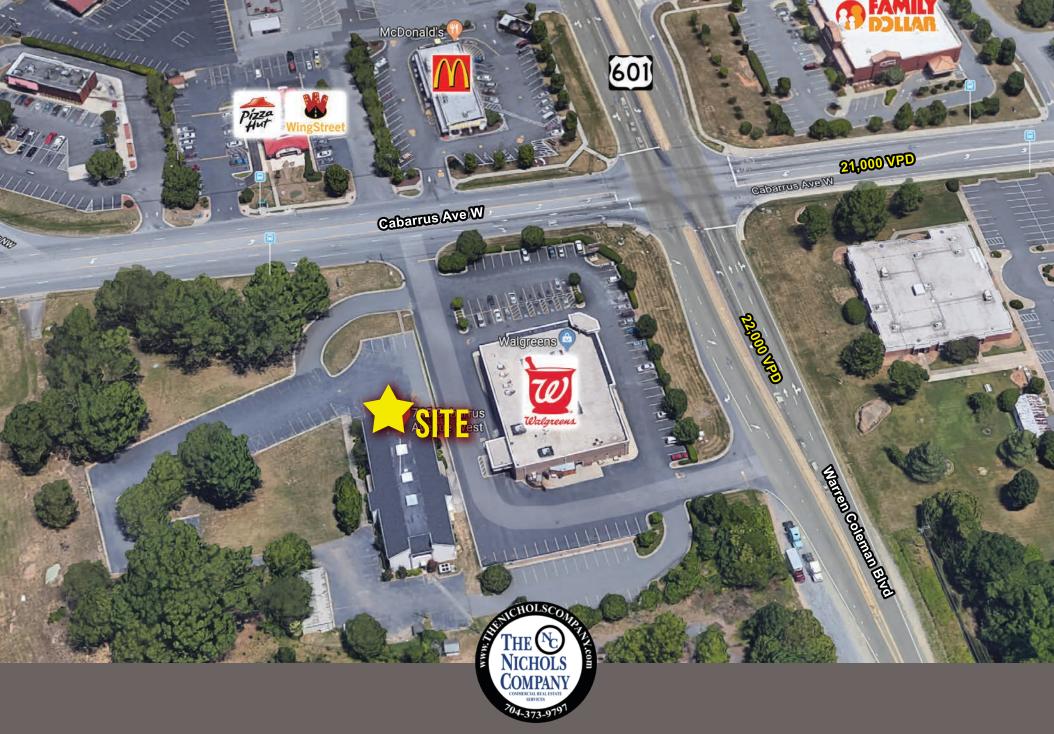

## **ABOUT**

Well-maintained Office Building located in high profile location at busy intersection (US 601 & Cabarrus Ave. W) and just blocks from Hwy 29. Multiple restaurants and retail venues are within walking distance. Additional adjacent lot is available (0.9 Acres).

## **PROPERTY FEATURES**

- · Well-maintained office building
- High profile location at busy intersection (Hwy 601 & Cabarrus Ave. W)
- · Retail and restaurants within walking distance

| Demographics      | 1 Mile   | 3 Miles  | 5 Miles  |
|-------------------|----------|----------|----------|
| Total Population  | 3,949    | 44,888   | 96,840   |
| Average HH Income | \$51,551 | \$67,922 | \$76,824 |
| Daytime Employees | 3,785    | 20,399   | 41,801   |

Traffic Counts: Cabarrus Ave. W 21,000 VPD | US 601 22,000 VPD

MIKE SULLIVAN | The Nichols Company | (0) 704.373.9797 | (F) 704.373.9798

msullivan@thenicholscompany.com | www.thenicholscompany.com | 1204 Central Avenue, Suite 201, Charlotte, NC 28204