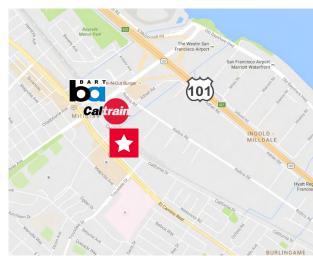

## **Property Highlights**

- · Newly updated lobbies
- · Near SamTrans, Caltrain, and Millbrae BART Station
- Right off Millbrae exit (2 min. to SFO)
- · Parking on-site
- · Across from Burlingame Plaza & Peninsula Medical Center
- Rate: \$3.95 FS