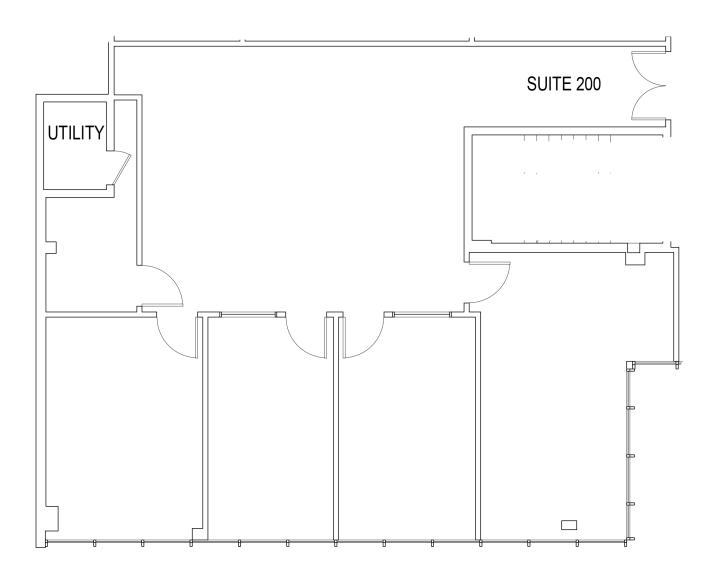

E/MEDICAL SPACE FOR LEASE

## **Property Highlights**

- · Newly updated lobbies
- · Near SamTrans, Caltrain, and Millbrae BART Station
- Right off Millbrae exit (2 min. to SFO)
- · Parking on-site
- · Across from Burlingame Plaza & Peninsula Medical Center
- Rate: \$3.95 FS

### **Spaces Available**

| Suite     | RSF        |
|-----------|------------|
| Suite 105 | ±1,459 RSF |
| Suite 200 | ±1,671 RSF |
| Suite 236 | ±680 RSF   |
| Suite 238 | ±740 RSF   |



### **Karen Chin**

Director +1 650 401 2132 karen.chin@cushwake.com LIC #01036169

# 1860 El Camino Real

Burlingame, California

Floorplan Suite 105 | ±1,459 RSF



### Karen Chin

Director +1 650 401 2132 karen.chin@cushwake.com LIC #01036169

## 1860 El Camino Real

Burlingame, California

## Floorplan Suite 200 | ±1,671 RSF



### **Karen Chin**

Director +1 650 401 2132 karen.chin@cushwake.com LIC #01036169

# 1860 El Camino Real

Burlingame, California

Floorplan Suite 236 | ±680 RSF



### **Karen Chin**

Director +1 650 401 2132 karen.chin@cushwake.com LIC #01036169

# 1860 El Camino Real

Burlingame, California

Floorplan Suite 238 | ±740 RSF



### **Karen Chin**

Director +1 650 401 2132 karen.chin@cushwake.com LIC #01036169



## 1860 El Camino Real

Burlingame, California