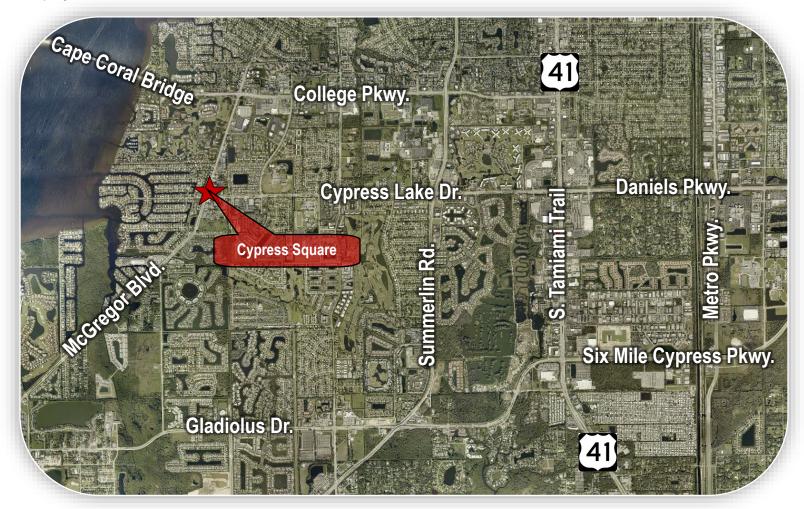

### **Property Location:**

| Property Demographics    | 1 Mile   | 3 Miles  | 5 Miles  |
|--------------------------|----------|----------|----------|
| Population               | 8,907    | 61,893   | 151,118  |
| Households               | 4,737    | 30,228   | 71,520   |
| Employed                 | 5,088    | 33,820   | 85,787   |
| Median Age               | 60.5     | 56.2     | 55.2     |
| Average Household Income | \$73,002 | \$78,856 | \$77,753 |