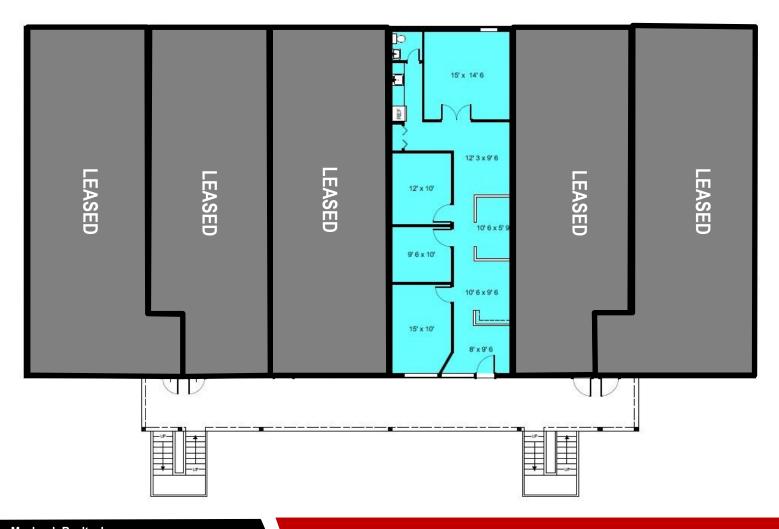

## **FOR LEASE**

Space Available at Cypress Square 13451 MCGREGOR BLVD. - FORT MYERS, FL 33908

Floor Plan:

| Cypress Square - Available Spaces |       |              |               |                                |  |  |
|-----------------------------------|-------|--------------|---------------|--------------------------------|--|--|
|                                   | Unit# | Unit Size    | Rent P/S/F    | Monthly Rent<br>plus Sales Tax |  |  |
|                                   | 31    | 1,231 +/- SF | \$13.50 GROSS | \$1,384.88 / Month             |  |  |