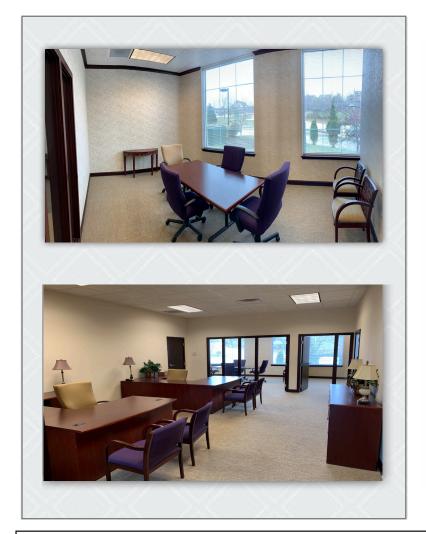

## building features

- High-finish office space
- Current layout includes office, conference room and open work area
- Shared kitchen and break room

- Parking: 33 parking spaces with light traffic co-tenants
- Pricing: \$19.00 PSF, Full Service