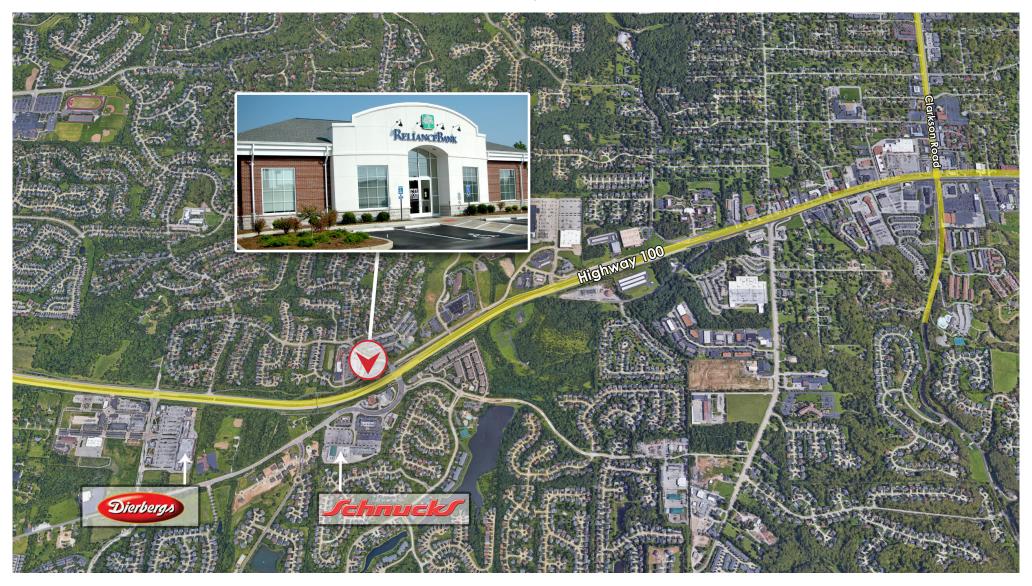

# RELIANCE BANK BUILDING-WILDWOOD

2675 Westglen Farms Drive | WILDWOOD, MO 63011

OFFICE SPACES FOR LEASE 1,066 SF AVAILABLE

### RELIANCE BANK BUILDING 2675 Westglen Farms Drive | WILDWOOD, MO 63040