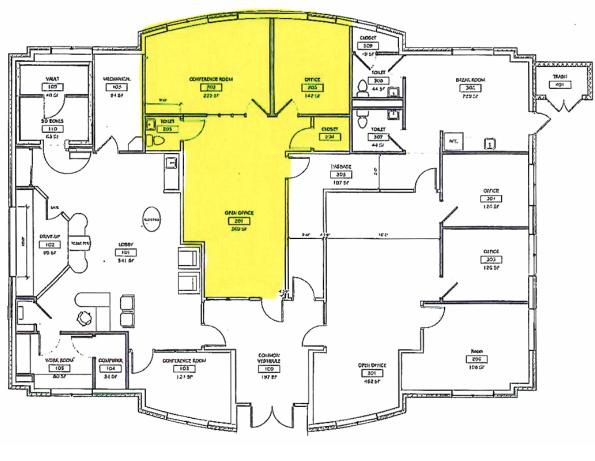

# RELIANCE BANK BUILDING-WILDWOOD

2675 Westglen Farms Drive | WILDWOOD, MO 63011

OFFICE SPACES FOR LEASE 1,066 SF AVAILABLE

## building features

- High-finish office space
- Current layout includes office, conference room and open work area
- Shared kitchen and break room

- Parking: 33 parking spaces with light traffic co-tenants
- Pricing: \$19.00 PSF, Full Service