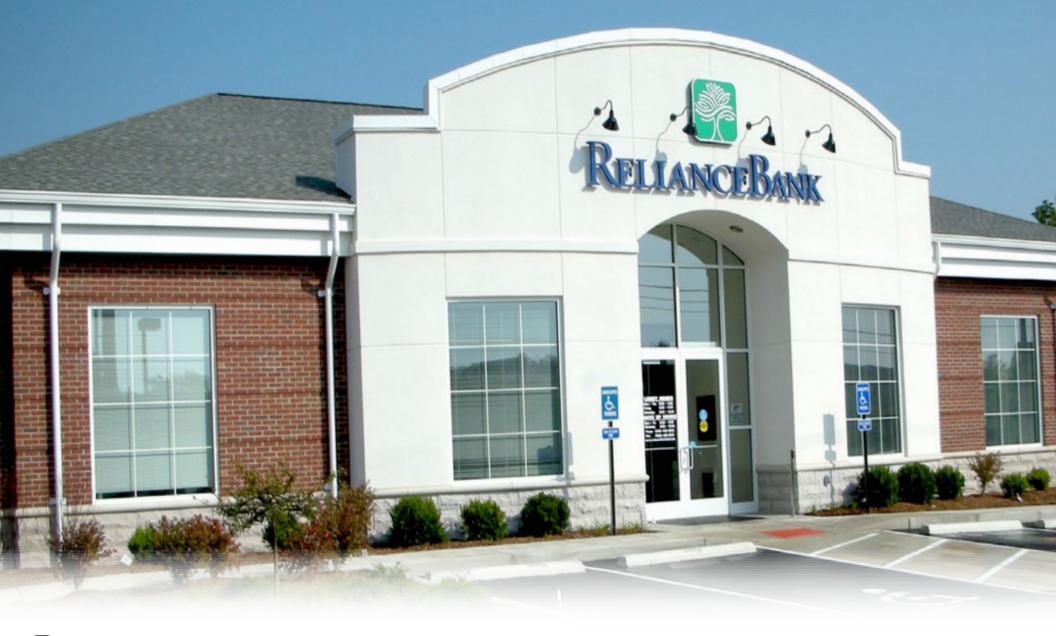

# RELIANCE BANK BUILDING-WILDWOOD

2675 Westglen Farms Drive | WILDWOOD, MO 63011

OFFICE SPACES FOR LEASE 1,066 SF AVAILABLE