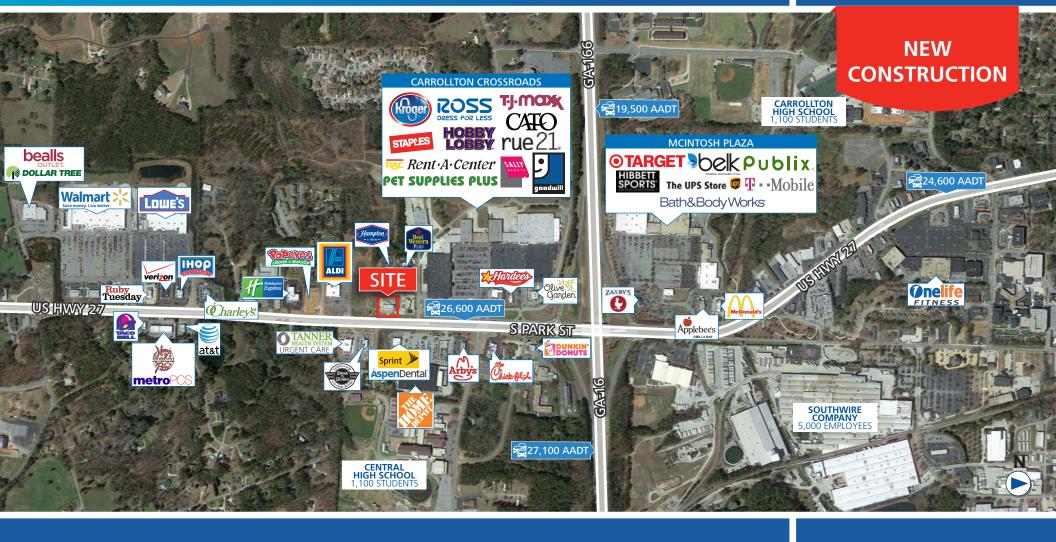

### **PROPERTY HIGHLIGHTS**

- New construction/delivery 2019
- 1,600 SF available
- Located on US Hwy 27/South Park Street within Carrollton's main rétail corridor
- 2 miles from The University of West Georgia with 11,200 students
- 1 mile from Central High School with 1,100 students

- Area retailers include:
  - Target - The Home Depot

  - Kroger T.J. Maxx - Ross - Walmart Supercenter
  - Lowe's - Belk
  - Hobby Lobby - Publix
- 1 mile from Southwire Company with 5,000 employees
- More than 2,000 businesses within 5 miles