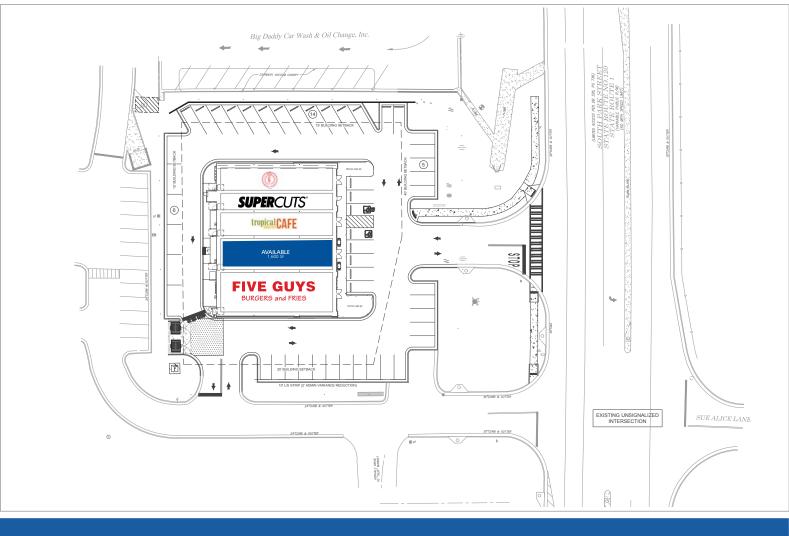

### **PROPERTY HIGHLIGHTS**

- New construction/delivery 2019
- 1,600 SF available
- Located on US Hwy 27/South Park Street within Carrollton's main rétail corridor
- 2 miles from The University of West Georgia with 11,200 students
- 1 mile from Central High School with 1,100 students