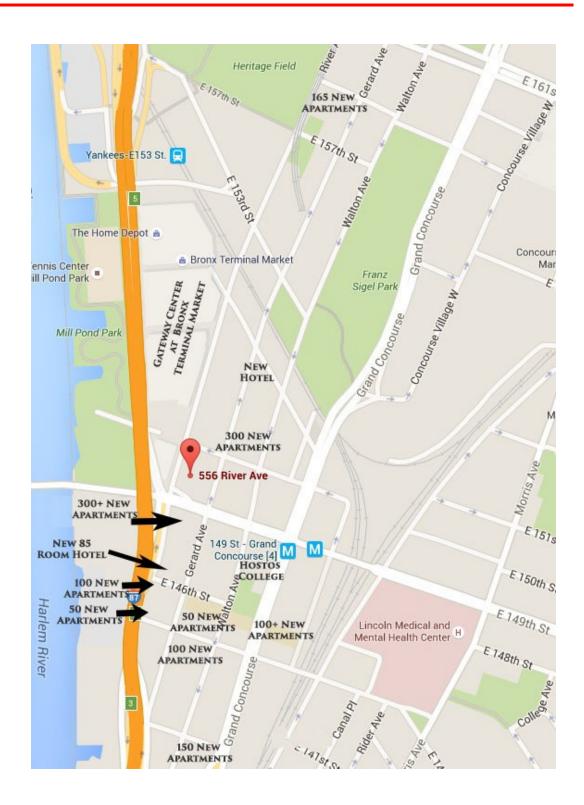

- West Concourse Section Of The Bronx
- Just off Major Deegan Expressway
- At the 145th St Bridge
- Walk to Subway
- Across the street from Gateway Center/Bronx Terminal Mkt
- Four Blocks from Yankee Stadium
- Over 1300 Apartments Being built within 4 blocks
- Three Hotels being built with 5 blocks
- Two Blocks from Hostos Community College
- Blocks from Bronx Post Office Development with:
  - New Restaurants
  - Incubators
  - Offices
  - Retail
- Join Area Tenants:
  - Best Buy
  - Home Depot
  - BJs
  - Bed Bath and Beyond
  - Toys R Us
  - Marshalls
  - Raymour & Flanigan
  - Target
  - Burlington

# Gilco Realty LLC AREA DEVELOPMENTS