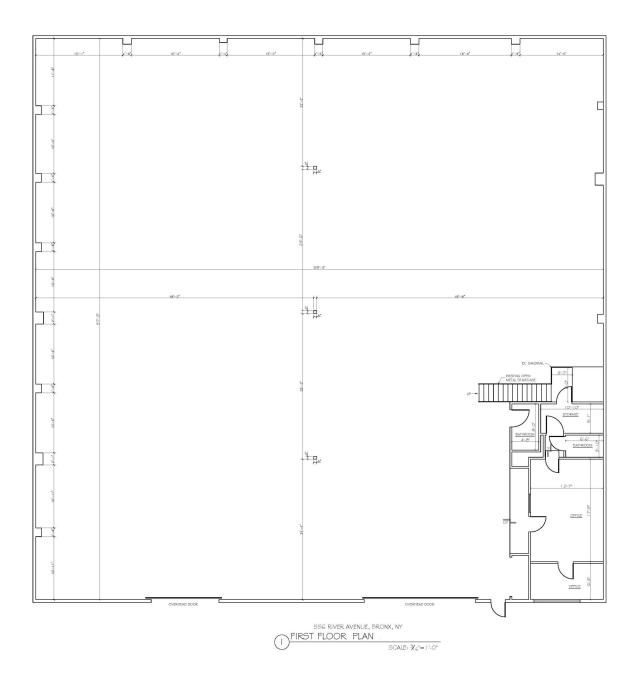

# **Building For Lease**

10,000 Sq Ft Available High Ceilings

100' Of Frontage

Zoned M1-2

Can be expanded to 20,000 Sq Ft as of right Ownership Plans to make the entire front into storefronts