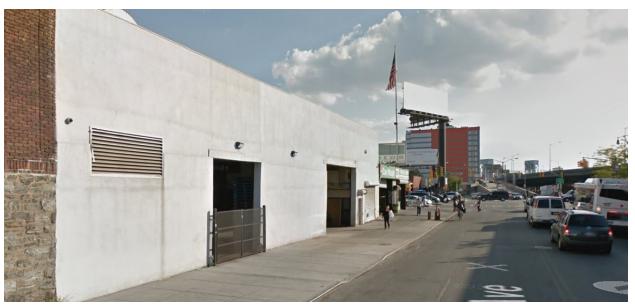

# **Building For Lease**

10,000 Sq Ft Available High Ceilings

100' Of Frontage

Zoned M1-2

Can be expanded to 20,000 Sq Ft as of right Ownership Plans to make the entire front into storefronts

## Perfect for

Retail Store Supermarket Educational Use Office Uses