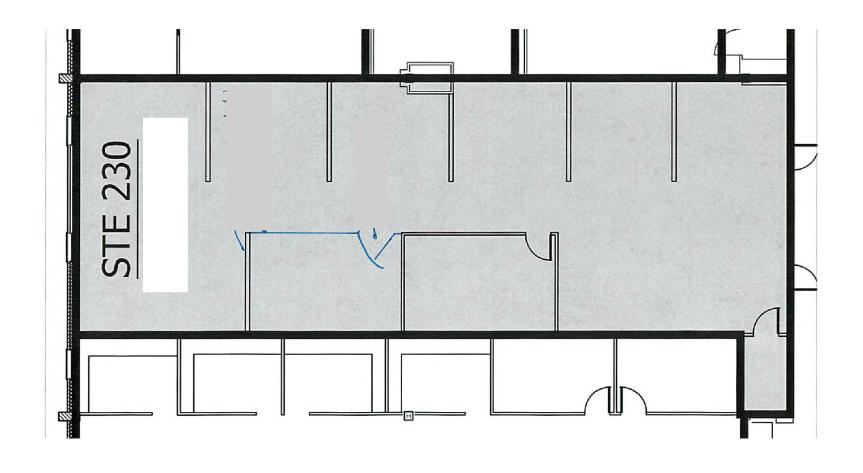

### **PROPERTY SUMMARY**

**Available SF:**Suite 230 3,276 SF
Suite 285 4,270 SF

Parking: 3 spaces per 1,000 SF

**Sub Market:** Eisenhower East/ Carlyle

# \*CURRENTLY AVAILABLE\* CARLYLE CORNER

2034 EISENHOWER AVENUE - ALEXANDRIA, VIRGINIA

**Total Available Space:** 15,122 SF

| SPACE           | SPACE<br>USE | LEASE RATE | LEASE TYPE     | SIZE (SF) | TERM            | COMMENTS                                                                                                                                    |
|-----------------|--------------|------------|----------------|-----------|-----------------|---------------------------------------------------------------------------------------------------------------------------------------------|
| Suite 230       | Office       | \$26.75/SF | Full Service   | 3,276 SF  | 36 to 60 months |                                                                                                                                             |
| Suite 285       | Office       | \$26.75/SF | Full Service   | 4,277 SF  | 36 to 60 months | Suite can be divided.                                                                                                                       |
| Storage Suite C | Storage      | \$13.50/SF | Modified Gross | 4,546 SF  | Negotiable      | Storage space with shared loading dock Utilities included in monthly rent Dead storage use only No restrooms onsite No parking for vehicles |
| Storage Suite D | Storage      | \$13.50/SF | Modified Gross | 3,023 SF  | Negotiable      | Storage space with shared loading dock Utilities included in monthly rent dead storage use only No restrooms onsite No parking for vehicles |