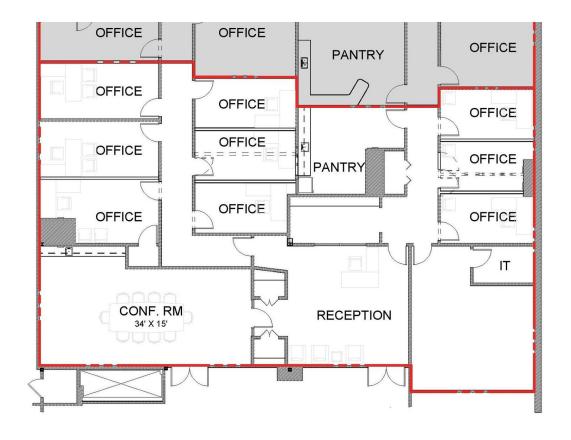

2034 EISENHOWER AVENUE, ALEXANDRIA, VIRGINIA

TARTAN PROPERTIES

2034 EISENHOWER AVENUE - ALEXANDRIA, VIRGINIA

SUITE 285: 4,277 RSF

### 2034 EISENHOWER AVE, ALEXANDRIA, VA SUITE 285

NOTE: SUITE IS DIVISIBLE

2034 EISENHOWER AVENUE - ALEXANDRIA, VIRGINIA