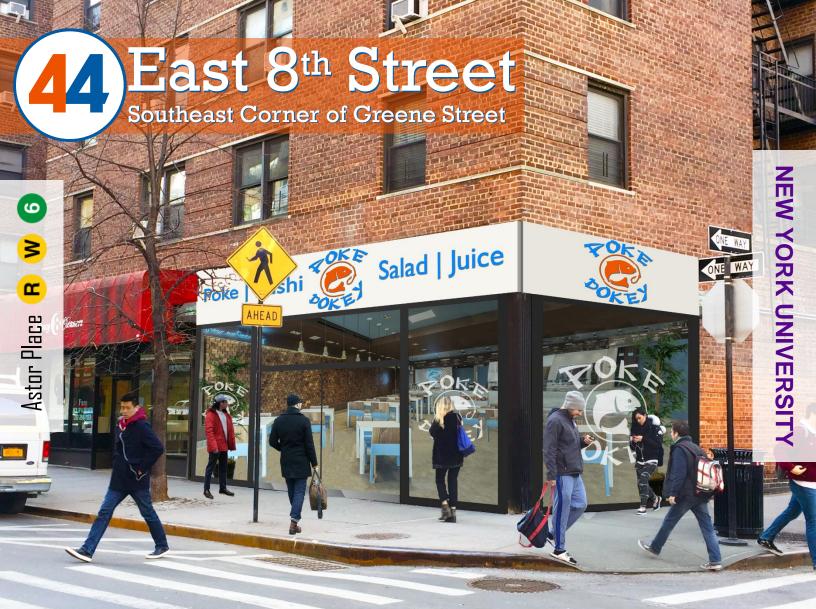

# **Retail Space Available for Lease**

As exclusive agents, we are pleased to offer the following space for lease:

## Approximate Size: 1,600 SF – Ground Floor

900 SF – Basement

Approximate Frontage: 44 Feet Wraparound

Possession: Immediate

## Comments

- Highly visible corner location steps from NYU and Astor Place
- Extremely busy retail corridor featuring student, residential, and tourist traffic
- Food use allowed no venting

For More Information, Please Contact: