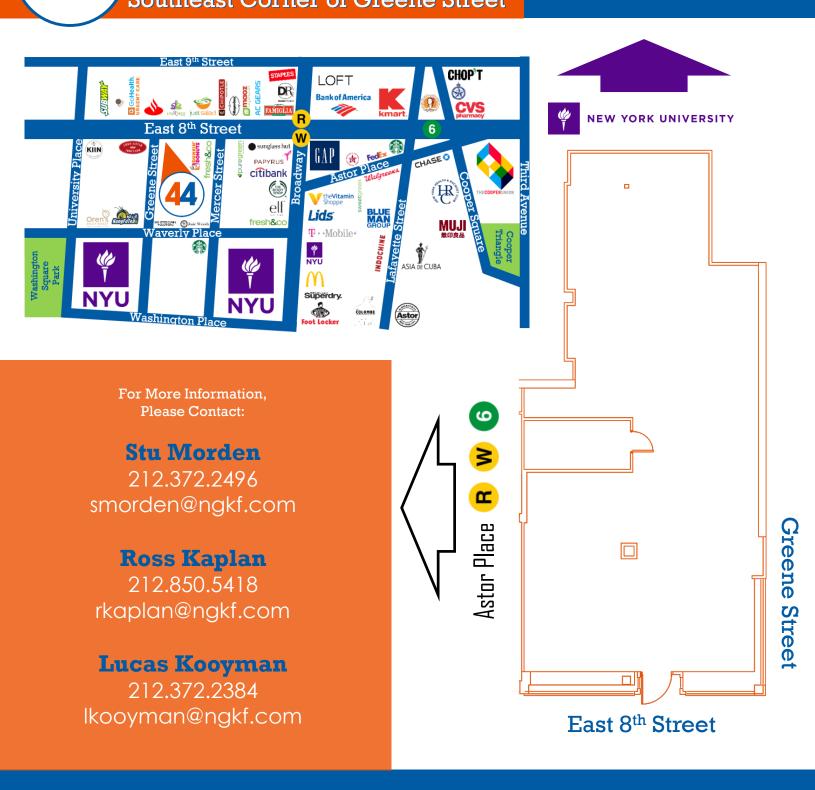

## Neighboring Tenants:

Fresh & Co, Dunkin Donuts, Just Salad, Chipotle, Joe Coffee, Subway, La Famiglia, Starbucks, Pure Green, Sweetgreen, Cozy Soup & Burger, Pret A Manger, and more...

## Comments

- Highly visible corner location steps from NYU and Astor Place
- Extremely busy retail corridor featuring student, residential, and tourist traffic
- Food use allowed no venting

For More Information, Please Contact:

## Stu Morden

212.372.2496 smorden@ngkf.com

Ross Kaplan 212.850.5418 rkaplan@ngkf.com

Lucas Kooyman 212.372.2384 Ikooyman@ngkf.com

East 8th Street Southeast Corner of Greene Street

Newmark Grubb Knight Frank Retail