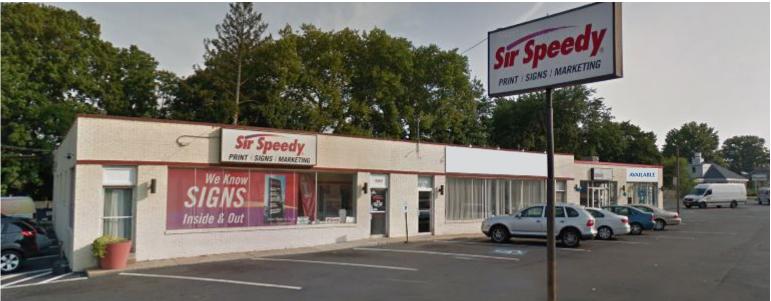

## 5509 North Crescent Blvd (Route 130), Pennsauken, NJ

Property Description: Available: Lease Rate: Comments: Strip Center for Lease on Heavily Traveled Route 130

1,000 +/- SF

\$1,600/ Month Plus Utilities

- High exposure location on heavily traveled Route 130
- End Cap unit available
- On site parking