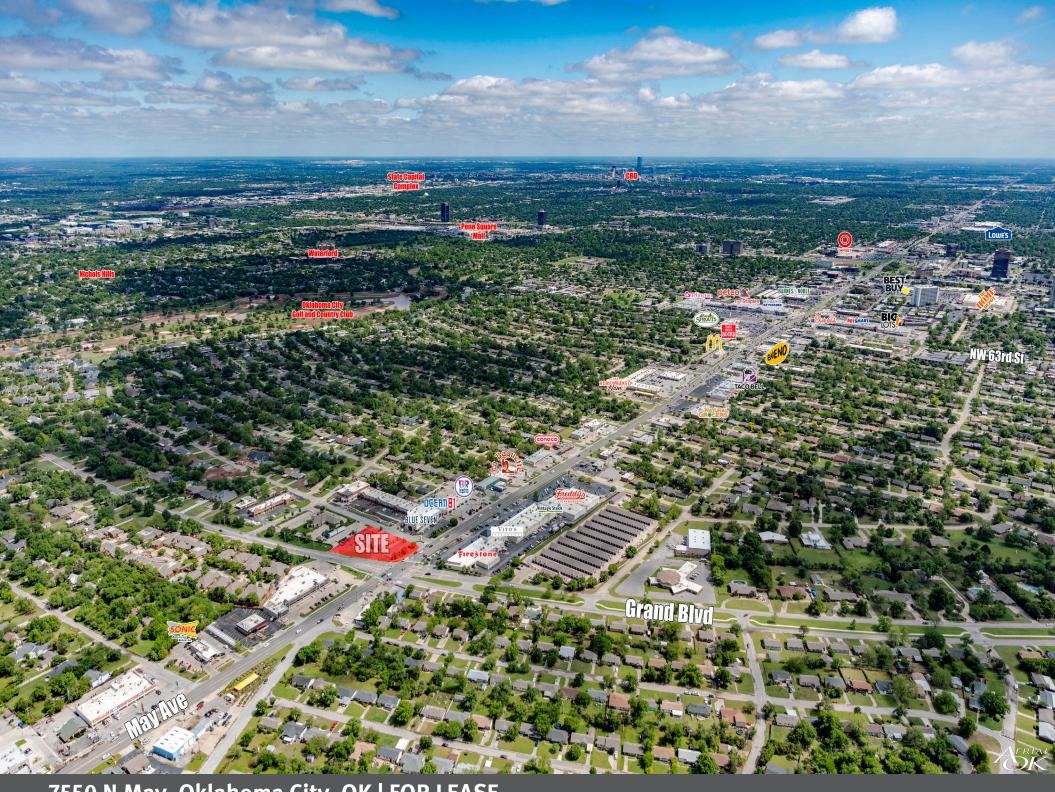

## **PROPERTY HIGHLIGHTS**

Starbucks anchored neighborhood center, located at a controlled stoplight intersection along May Ave carrying over 25,000 VPD

Located adjacent to Nichols Hills, which has an average HH income of \$213,164

#### **SNAPSHOT**

Estimated Vehichles Per Day May Ave 25,633 VPD Average HH Income: 3 Mile Radius \$79,904

Population: 3 Mile Radius 81,000