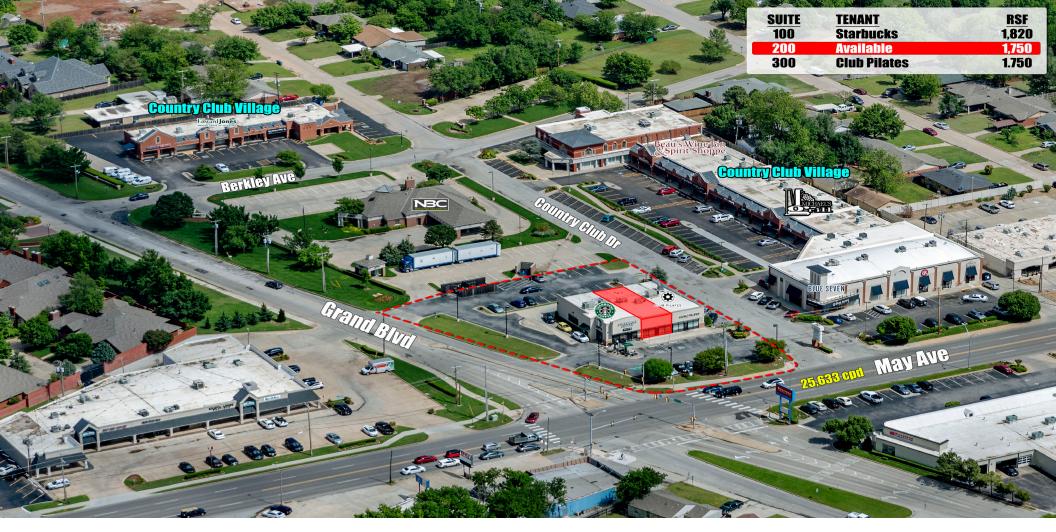

#### **PROPERTY DETAILS**

| Lease Rate      | \$25/SF  |
|-----------------|----------|
| Additional Rent | \$6/SF   |
| Available SF    | 1,750 SF |
| Year Built      | 2007     |
| Building Size   | 5,320 SF |
|                 |          |

## **PROPERTY HIGHLIGHTS**

Starbucks anchored neighborhood center, located at a controlled stoplight intersection along May Ave carrying over 25,000 VPD

Located adjacent to Nichols Hills, which has an average HH income of \$213,164

#### **SNAPSHOT**

Estimated Vehichles Per Day May Ave 25,633 VPD Average HH Income: 3 Mile Radius \$79,904

Population: 3 Mile Radius 81,000